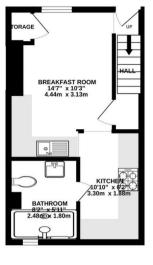

## **ENERGY PERFORMANCE**

C Rating

2

)

0.8 Miles

BASEMENT LEVEL 287 sq.ft. (26.7 sq.m.) approx GROUND FLOOR 280 sq.ft. (26.0 sq.m.) approx. 1ST FLOOR 280 sq.ft. (26.0 sq.m.) approx.

#### TOTAL FLOOR AREA: 847 sq.ft. (78.7 sq.m.) approx

Whilst every attempt has been made to ensure the accuracy of the floorplan contained here, measurements of doors, windows, rooms and any other items are approximate and no responsibility is taken for any encry, omission or mis-statement. This plan is for illustrative purposes only and should be used as such by any prospective purchaser. The services, systems and appliances shown have not been tested and no guarantee as to their operability or efficiency can be given.