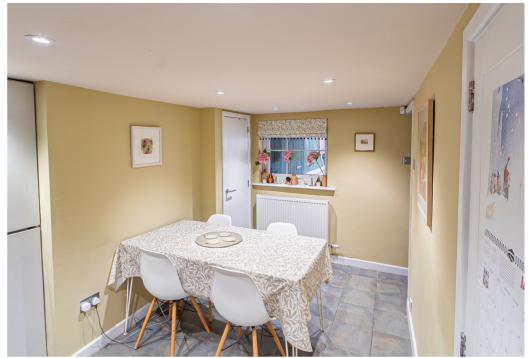

Stairs lead down to the lower ground-floor where there is a modern kitchen/dining room with a range of drawers and cupboards and granite worktops together with integrated appliances. There is a shower room also on this level. On the first floor the principal bedroom offers fitted wardrobe cupboards, and the second bedroom has an en-suite WC.