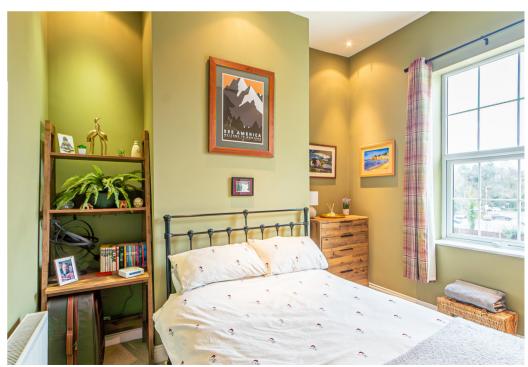

Stairs lead down to the lower ground-floor where there is a modern kitchen/dining room with a range of drawers and cupboards and granite worktops together with integrated appliances. There is a shower room also on this level. On the first floor the principal bedroom offers fitted wardrobe cupboards, and the second bedroom has an en-suite WC.