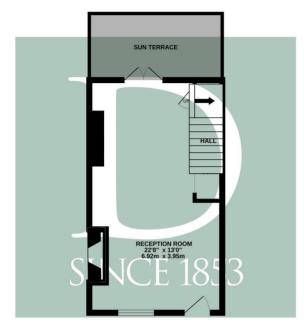

# 129 Victoria Road Diss, IP22 4JN

The property has been renovated and cosmetically updated by the current vendors to a particularly high standard and provides versatile and well-arranged accommodation, across three floors. York Stone steps rise from the street to the front door which leads into a superb open plan reception room with exposed timber floor, beautiful marble fire surround and French doors which lead out onto a Sun Terrace.

#### TOTAL FLOOR AREA: 847 sq.ft. (78.7 sq.m.) approx

Whilst every attempt has been made to ensure the accuracy of the floorplan contained here, measurements of doors, windows, rooms and any other items are approximate and no responsibility is taken for any encry, omission or mis-statement. This plan is for illustrative purposes only and should be used as such by any prospective purchaser. The services, systems and appliances shown have not been tested and no guarantee as to their operability or efficiency can be given.