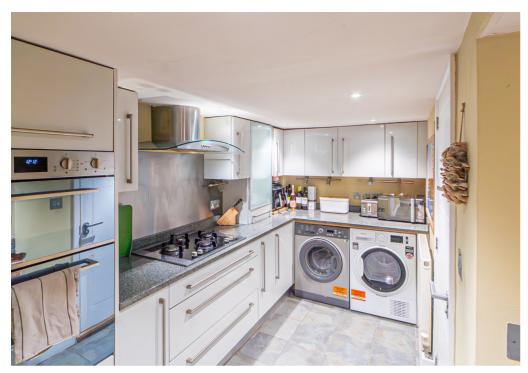

Stairs lead down to the lower ground-floor where there is a modern kitchen/dining room with a range of drawers and cupboards and granite worktops together with integrated appliances. There is a shower room also on this level. On the first floor the principal bedroom offers fitted wardrobe cupboards, and the second bedroom has an en-suite WC.