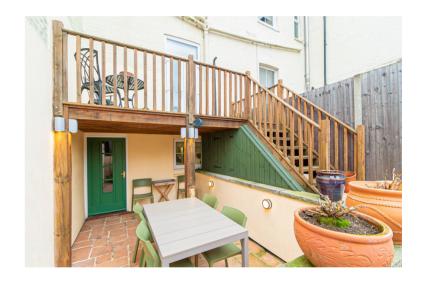

Externally there is a decked terrace accessed off the reception room and provides an ideal place for alfresco dining with steps leading down to an enclosed courtyard garden which is beautifully

presented making it a great space for entertaining. There is a useful timber storage shed which has power and light connected as a security alarm system. There is a timber gate at the rear of the garden which leads to an allocated parking space.