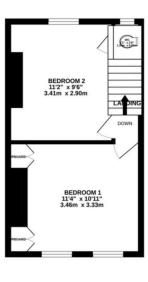

Stairs lead down to the lower ground-floor where there is a modern kitchen/dining room with a range of drawers and cupboards and granite worktops together with integrated appliances. There is a shower room also on this level. On the first floor the principal bedroom offers fitted wardrobe cupboards, and the second bedroom has an en-suite WC.

#### TOTAL FLOOR AREA: 847 sq.ft. (78.7 sq.m.) approx

Whilst every attempt has been made to ensure the accuracy of the floorplan contained here, measurements of doors, windows, rooms and any other items are approximate and no responsibility is taken for any encry, omission or mis-statement. This plan is for illustrative purposes only and should be used as such by any prospective purchaser. The services, systems and appliances shown have not been tested and no guarantee as to their operability or efficiency can be given.