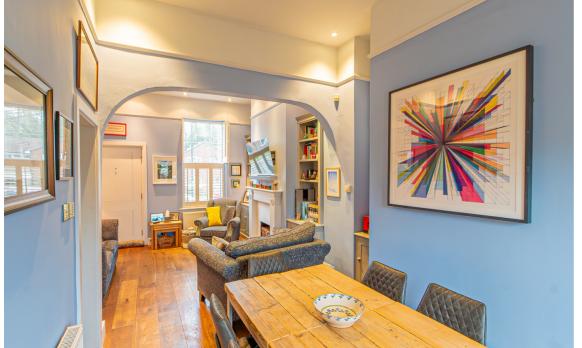

# 129 Victoria Road Diss, IP22 4JN

The property has been renovated and cosmetically updated by the current vendors to a particularly high standard and provides versatile and well-arranged accommodation, across three floors. York Stone steps rise from the street to the front door which leads into a superb open plan reception room with exposed timber floor, beautiful marble fire surround and French doors which lead out onto a Sun Terrace.