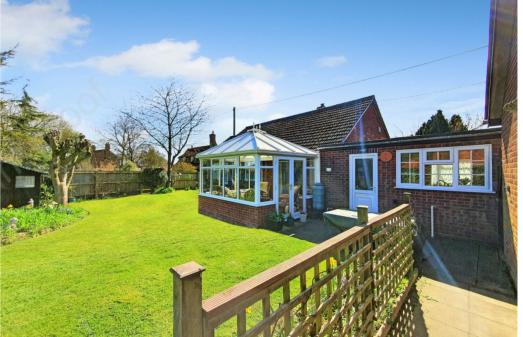

# A beautifully presented 3 bedroom detached bungalow in the quiet village of Shimpling

Cherry Trees is an impeccable property, within a tranquil countryside setting. You are first welcomed into the property with an immaculate open plan kitchen/ breakfast room. The dining room is complimented with the addition of the conservatory, allowing for an abundance of natural light and views of the garden. The cosy living room benefits from an electric log burner. There is a family bathroom and 3 double bedrooms, of which the master has its own dressing room and en-suite, which benefits from underfloor heating. There is also ample off road parking and a single garage.