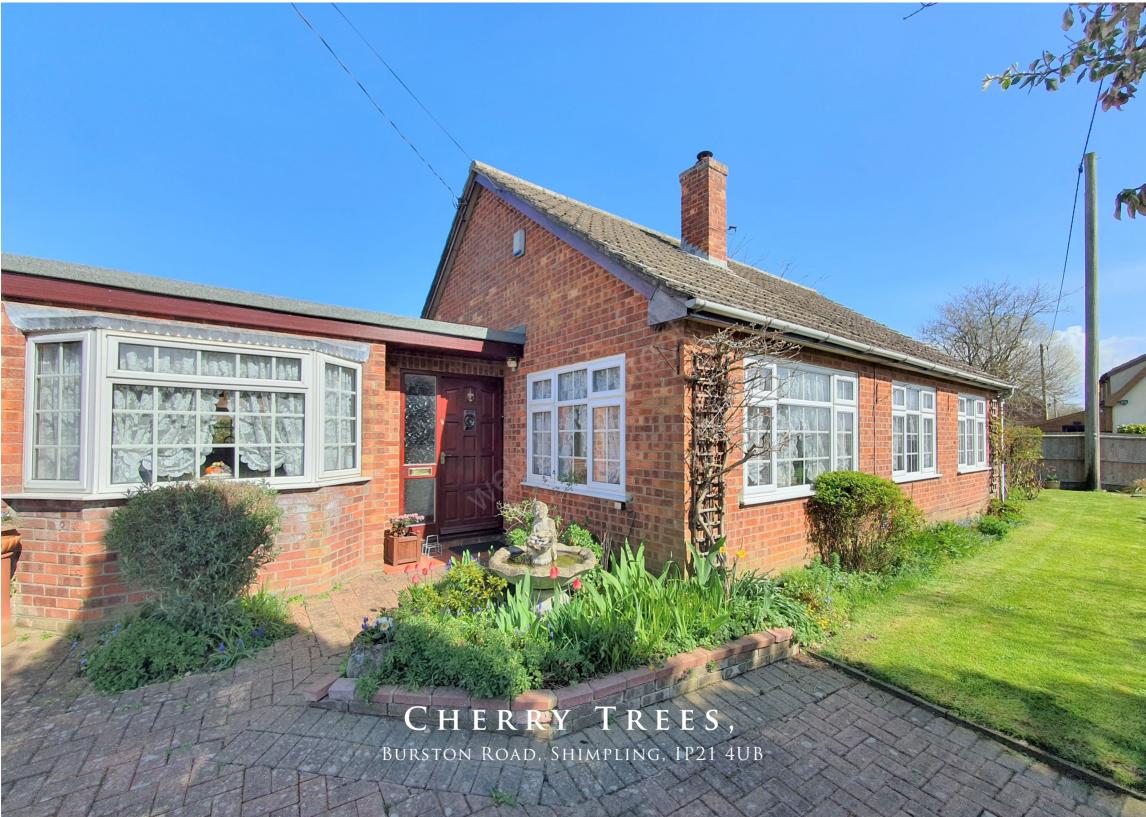

# A beautifully presented 3 bedroom detached bungalow in the quiet village of Shimpling

Cherry Trees is an impeccable property, within a tranquil countryside setting. You are first welcomed into the property with an immaculate open plan kitchen/ breakfast room. The dining room is complimented with the addition of the conservatory, allowing for an abundance of natural light and views of the garden. The cosy living room benefits from an electric log burner. There is a family bathroom and 3 double bedrooms, of which the master has its own dressing room and en-suite, which benefits from underfloor heating. There is also ample off road parking and a single garage.