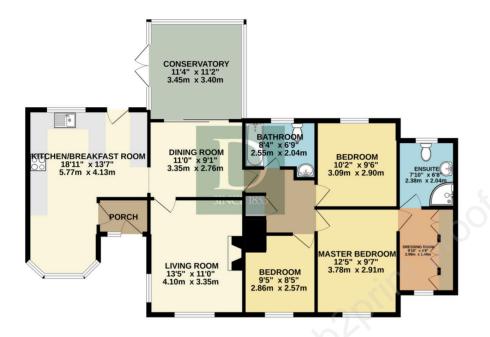

## GROUND FLOOR 1112 sg.ft. (103.3 sg.m.) approx.

CHERRY TREES

TOTAL FLOOR AREA: 1112 sq.ft. (103.3 sq.m.) approx.
White overy attempt has been made to ensure the accuracy of the flooplan contained here, measurement
of discovery attempt has been made to ensure the accuracy of the flooplan contained here, measurement
of the contained over the contained has been discovered by the contained over the contained has been discovered by the contained proposed your discovered by used as so that by any
prospective purchaser. The services, systems and appliances shown have not been tested and no guarant
as to that operatingly of efficiency on the great.