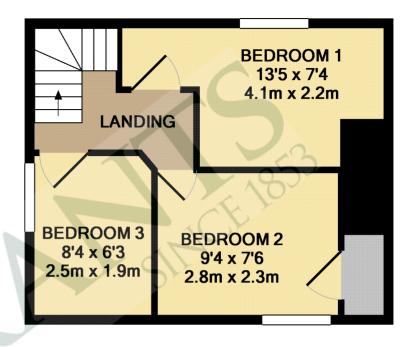

Stepping through the rear utility hall, which boasts storage cupboards, you are then welcomed into the kitchen/breakfast room, which is a spacious room with a range of base and wall units, overlooking the rear aspect. From here you will find the downstairs bathroom, boasting a bath, shower over, toilet and basin. The sitting room is a generous size, with stairs up to the first floor and a cosy wood burning stove. Three bedrooms can all be found off the landing, in addition to the attic room, which has potential to convent (stp).

## FLOOR PLAN

1ST FLOOR APPROX. FLOOR AREA 252 SQ.FT. (23.4 SQ.M.)

Residential Agricultural Commercial On Site Auctions Property Management Building Consultancy Auction Rooms Holiday Cottages