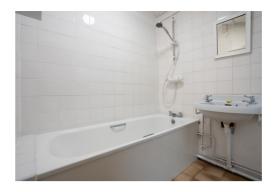

Stepping through the rear utility hall, which boasts storage cupboards, you are then welcomed into the kitchen/breakfast room, which is a spacious room with a range of base and wall units, overlooking the rear aspect. From here you will find the downstairs bathroom, boasting a bath, shower over, toilet and basin. The sitting room is a generous size, with stairs up to the first floor and a cosy wood burning stove. Three bedrooms can all be found off the landing, in addition to the attic room, which has potential to convent (stp).