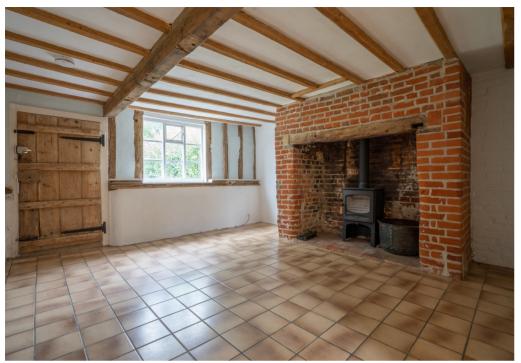

Stepping through the rear utility hall, which boasts storage cupboards, you are then welcomed into the kitchen/breakfast room, which is a spacious room with a range of base and wall units, overlooking the rear aspect. From here you will find the downstairs bathroom, boasting a bath, shower over, toilet and basin. The sitting room is a generous size, with stairs up to the first floor and a cosy wood burning stove. Three bedrooms can all be found off the landing, in addition to the attic room, which has potential to convent (stp).