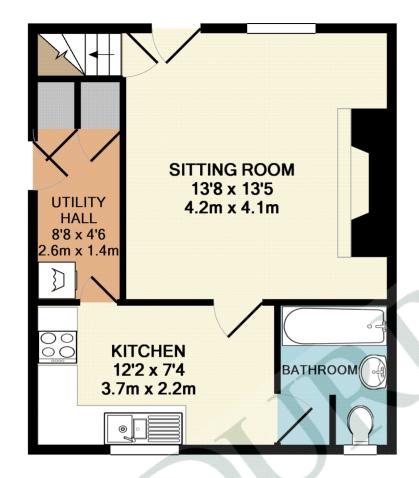

Stepping through the rear utility hall, which boasts storage cupboards, you are then welcomed into the kitchen/breakfast room, which is a spacious room with a range of base and wall units, overlooking the rear aspect. From here you will find the downstairs bathroom, boasting a bath, shower over, toilet and basin. The sitting room is a generous size, with stairs up to the first floor and a cosy wood burning stove. Three bedrooms can all be found off the landing, in addition to the attic room, which has potential to convent (stp).

## FLOOR PLAN

1ST FLOOR APPROX. FLOOR AREA 252 SQ.FT. (23.4 SQ.M.)

Residential Agricultural Commercial On Site Auctions Property Management Building Consultancy Auction Rooms Holiday Cottages