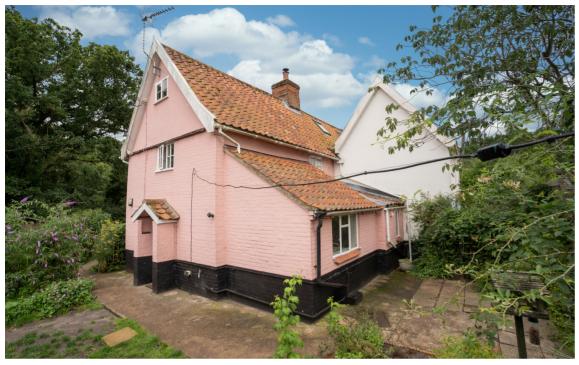

A three bedroom semi detached house with beautiful quaint garden and off road parking. Offered chain free and perfect for those wanting a property on one level in a desirable village near to the Suffolk Heritage Coast.

Outside, there is off road parking available in front of the property. The garden is a beautiful area, with a patio area, lawn, flower beds and a range of well matured plants and trees.

SERVICES Mains water, drainage and electricity are connected. Heating is provided for by way of electric storage heaters. (Durrants has not tested any apparatus, equipment, fittings or services and so cannot verify they are in working order).