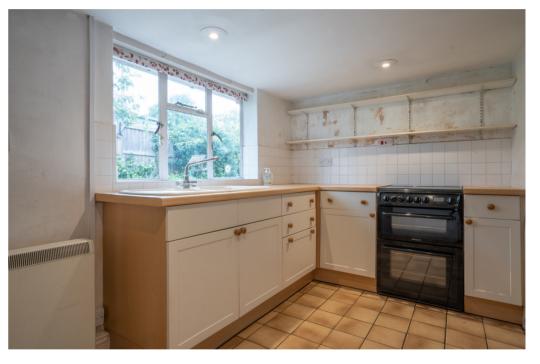

Stepping through the rear utility hall, which boasts storage cupboards, you are then welcomed into the kitchen/breakfast room, which is a spacious room with a range of base and wall units, overlooking the rear aspect. From here you will find the downstairs bathroom, boasting a bath, shower over, toilet and basin. The sitting room is a generous size, with stairs up to the first floor and a cosy wood burning stove. Three bedrooms can all be found off the landing, in addition to the attic room, which has potential to convent (stp).