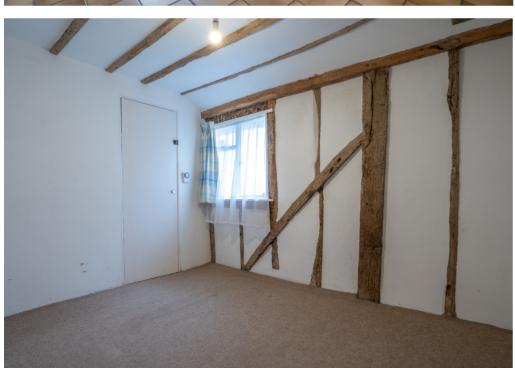

Stepping through the rear utility hall, which boasts storage cupboards, you are then welcomed into the kitchen/breakfast room, which is a spacious room with a range of base and wall units, overlooking the rear aspect. From here you will find the downstairs bathroom, boasting a bath, shower over, toilet and basin. The sitting room is a generous size, with stairs up to the first floor and a cosy wood burning stove. Three bedrooms can all be found off the landing, in addition to the attic room, which has potential to convent (stp).