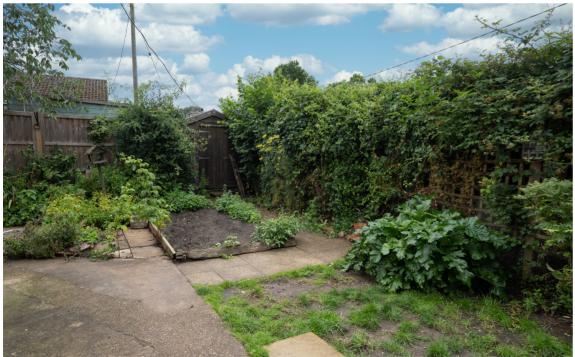

Outside, there is off road parking available in front of the property. The garden is a beautiful area, with a patio area, lawn, flower beds and a range of well matured plants and trees.

SERVICES Mains water, drainage and electricity are connected. Heating is provided for by way of electric storage heaters. (Durrants has not tested any apparatus, equipment, fittings or services and so cannot verify they are in working order).