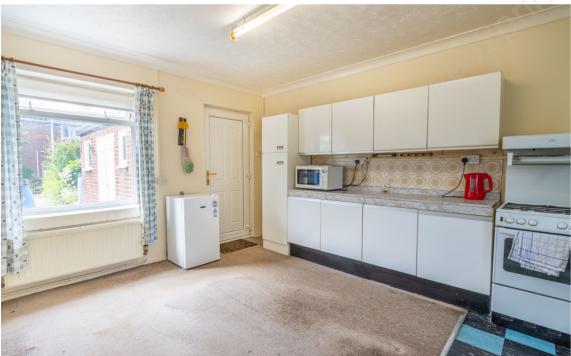

The ground floor is completed with large kitchen with plenty of built in storage space and useful utility room with direct access into the garden.

Stairs to the first floor landing lead to two double bedrooms with built in storage and spacious principle bedroom with views over garden. The first floor is finished with nice sized family shower room.