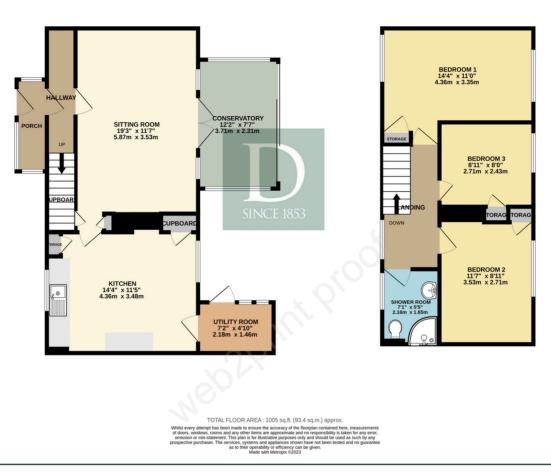

## NO ONWARD CHAIN

FLOOR PLAN

GROUND FLOOR 583 sq.ft. (54.2 sq.m.) approx. 1ST FLOOR 422 sq.ft. (39.2 sq.m.) approx.