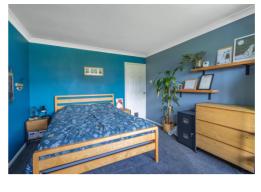

The bathroom has a bath, shower over the bath, toilet and basin.

Bedroom two is a double room overlooking the rear, currently used as an office. Bedroom one is a large double room with a uPVC door leading straight to the rear garden.