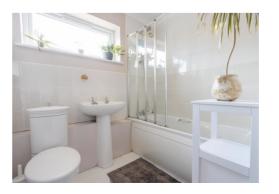

The bathroom has a bath, shower over the bath, toilet and basin.

Bedroom two is a double room overlooking the rear, currently used as an office. Bedroom one is a large double room with a uPVC door leading straight to the rear garden.