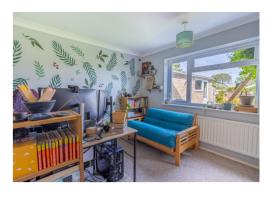

The bathroom has a bath, shower over the bath, toilet and basin.

Bedroom two is a double room overlooking the rear, currently used as an office. Bedroom one is a large double room with a uPVC door leading straight to the rear garden.