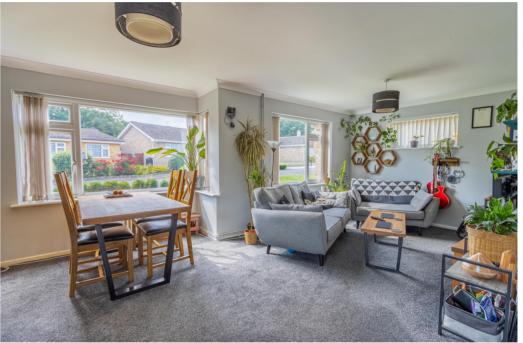

The kitchen overlooks the side aspect, with a range of base and wall units, gas hob and electric oven, as well as the combi boiler and plenty of space for additional appliances.

The sitting room/dining room is a spacious room overlooking the front aspect, with one large bay window. The addition of the wood burning stove makes this room feel very cosy.