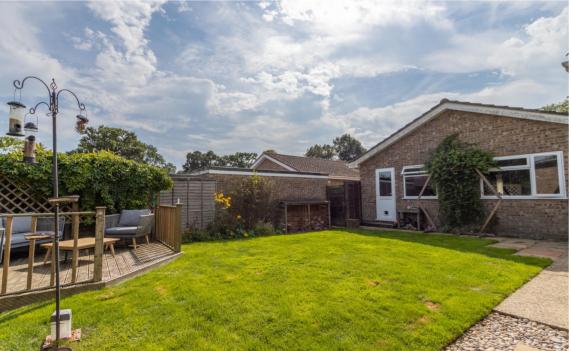

Outside, there is plenty of off road parking on the driveway to the side of the property, and access to the single garage which has an up and over door. The garden has a decking area, lawn, newly added shed and patio area.