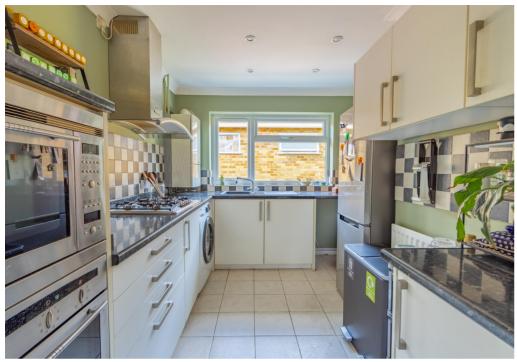

The kitchen overlooks the side aspect, with a range of base and wall units, gas hob and electric oven, as well as the combi boiler and plenty of space for additional appliances.

The sitting room/dining room is a spacious room overlooking the front aspect, with one large bay window. The addition of the wood burning stove makes this room feel very cosy.