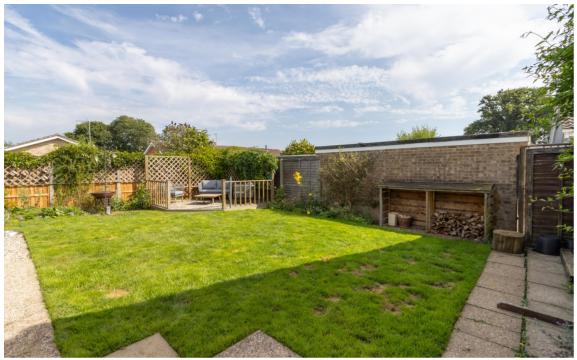

Outside, there is plenty of off road parking on the driveway to the side of the property, and access to the single garage which has an up and over door. The garden has a decking area, lawn, newly added shed and patio area.