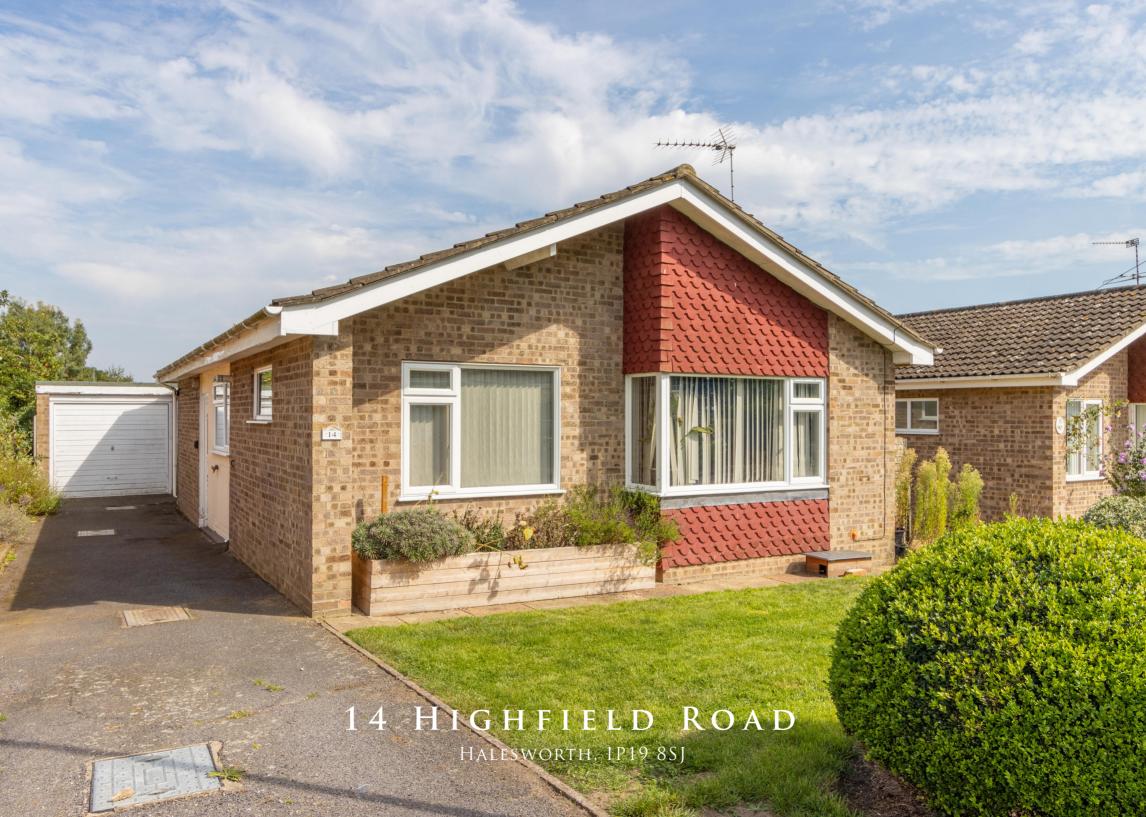

A two bedroom detached bungalow, with off road parking, single garage, spacious rear garden, all within walking distance to Halesworth town centre.

Stepping through the entrance porch you are welcomed into the spacious hallway, with an airing cupboard.

Outside, there is plenty of off road parking on the driveway to the side of the property, and access to the single garage which has an up and over door. The garden has a decking area, lawn, newly added shed and patio area.