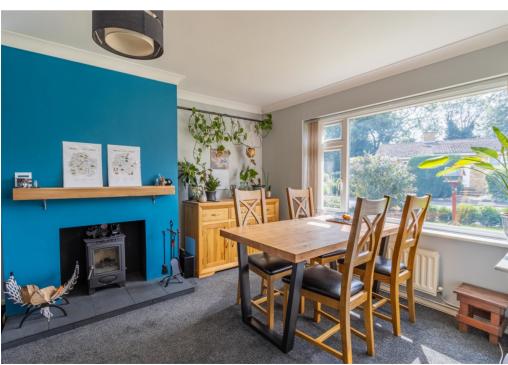

The kitchen overlooks the side aspect, with a range of base and wall units, gas hob and electric oven, as well as the combi boiler and plenty of space for additional appliances.

The sitting room/dining room is a spacious room overlooking the front aspect, with one large bay window. The addition of the wood burning stove makes this room feel very cosy.