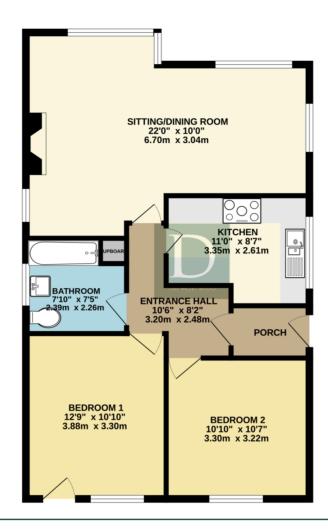

A two bedroom detached bungalow, with off road parking, single garage, spacious rear garden, all within walking distance to Halesworth town centre.

Stepping through the entrance porch you are welcomed into the spacious hallway, with an airing cupboard.

The kitchen overlooks the side aspect, with a range of base and wall units, gas hob and electric oven, as well as the combi boiler and plenty of space for additional appliances.

The sitting room/dining room is a spacious room overlooking the front aspect, with one large bay window. The addition of the wood burning stove makes this room feel very cosy.

The bathroom has a bath, shower over the bath, toilet and basin.

Bedroom two is a double room overlooking the rear, currently used as an office. Bedroom one is a large double room with a uPVC door leading straight to the rear garden.

Outside, there is plenty of off road parking on the driveway to the side of the property, and access to the single garage which has an up and over door. The garden has a decking area, lawn, newly added shed and patio area.