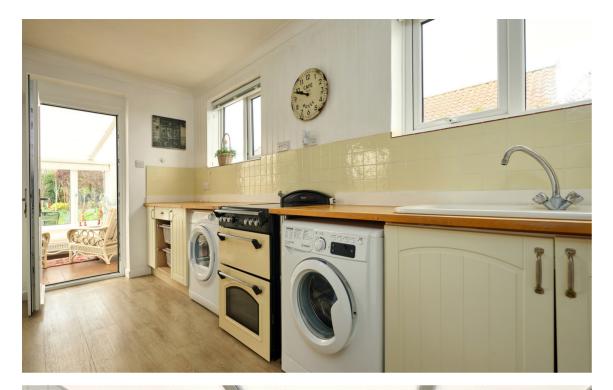

# A spacious and well-presented semidetached bungalow with excellent established garden and studio

4 Howard Close is a spacious semidetached bungalow that offers well-presented accommodation. There are two double bedrooms to the front and shower room. The sitting/dining room has a large window overlooking the regr garden. Off the sitting room is a galley kitchen with shaker style units. To one end, a door opens to a conservatory. There is a door to one side to the garden and a door to the other side which leads to a gravel area in front of the studio. The studio is formed from the former detached garage and can be used for a variety of purposes. There is a gravel driveway to the side of the property offering off-road parking. Immediately to the rear of the property is terrace with small loose slate finish leading to a lawn, interspersed with mature shrubs and trees providing a delightful setting for the property.