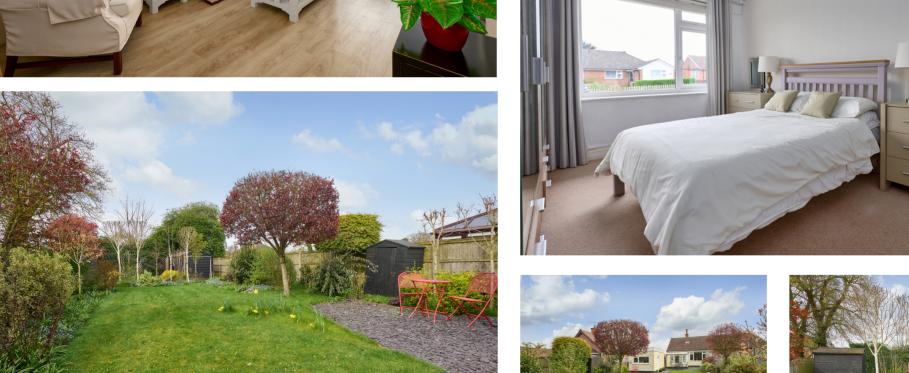

# A spacious and well-presented semidetached bungalow with excellent established garden and studio

4 Howard Close is a spacious semidetached bungalow that offers well-presented accommodation. There are two double bedrooms to the front and shower room. The sitting/dining room has a large window overlooking the regr garden. Off the sitting room is a galley kitchen with shaker style units. To one end, a door opens to a conservatory. There is a door to one side to the garden and a door to the other side which leads to a gravel area in front of the studio. The studio is formed from the former detached garage and can be used for a variety of purposes. There is a gravel driveway to the side of the property offering off-road parking. Immediately to the rear of the property is terrace with small loose slate finish leading to a lawn, interspersed with mature shrubs and trees providing a delightful setting for the property.