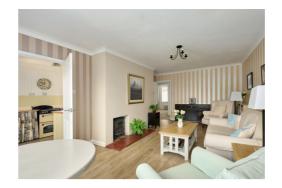

# A spacious and well-presented semidetached bungalow with excellent established garden and studio

4 Howard Close is a spacious semidetached bungalow that offers well-presented accommodation. There are two double bedrooms to the front and shower room. The sitting/dining room has a large window overlooking the regr garden. Off the sitting room is a galley kitchen with shaker style units. To one end, a door opens to a conservatory. There is a door to one side to the garden and a door to the other side which leads to a gravel area in front of the studio. The studio is formed from the former detached garage and can be used for a variety of purposes. There is a gravel driveway to the side of the property offering off-road parking. Immediately to the rear of the property is terrace with small loose slate finish leading to a lawn, interspersed with mature shrubs and trees providing a delightful setting for the property.