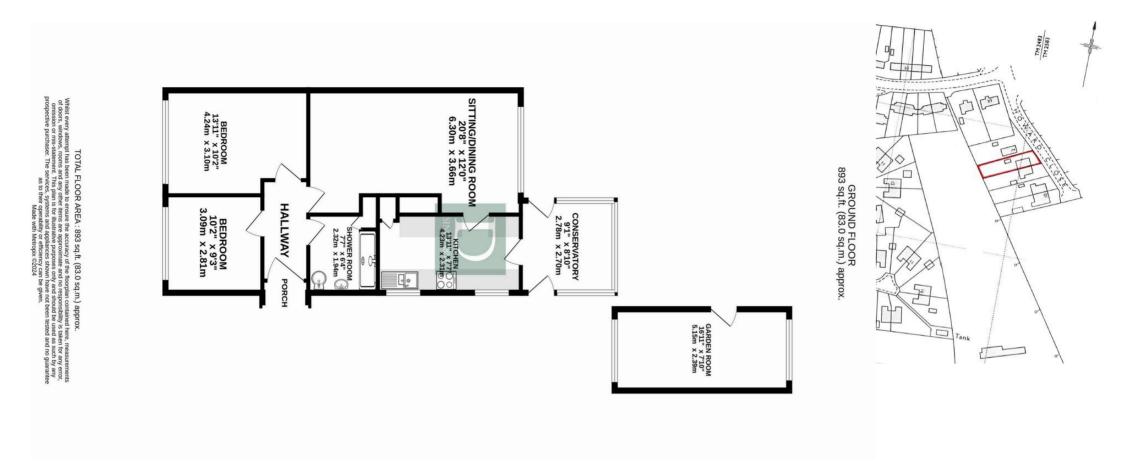

# A spacious and well-presented semidetached bungalow with excellent established garden and studio

4 Howard Close is a spacious semidetached bungalow that offers well-presented accommodation. There are two double bedrooms to the front and shower room. The sitting/dining room has a large window overlooking the regr garden. Off the sitting room is a galley kitchen with shaker style units. To one end, a door opens to a conservatory. There is a door to one side to the garden and a door to the other side which leads to a gravel area in front of the studio. The studio is formed from the former detached garage and can be used for a variety of purposes. There is a gravel driveway to the side of the property offering off-road parking. Immediately to the rear of the property is terrace with small loose slate finish leading to a lawn, interspersed with mature shrubs and trees providing a delightful setting for the property.

#### VIEWING

Viewing is strictly by arrangement with the vendors' agent Durrants, please call 01379 852217.

y miles

**EPC** 

FLOOR PLAN

LOCATION MAP

Residential Agricultural Commercial On Site Auctions Property Management Building Consultancy Auction Rooms Holiday Cottages