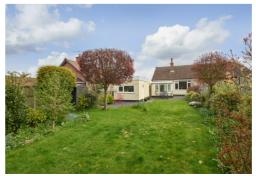

# A spacious and well-presented semidetached bungalow with excellent established garden and studio

4 Howard Close is a spacious semidetached bungalow that offers well-presented accommodation. There are two double bedrooms to the front and shower room. The sitting/dining room has a large window overlooking the regr garden. Off the sitting room is a galley kitchen with shaker style units. To one end, a door opens to a conservatory. There is a door to one side to the garden and a door to the other side which leads to a gravel area in front of the studio. The studio is formed from the former detached garage and can be used for a variety of purposes. There is a gravel driveway to the side of the property offering off-road parking. Immediately to the rear of the property is terrace with small loose slate finish leading to a lawn, interspersed with mature shrubs and trees providing a delightful setting for the property.