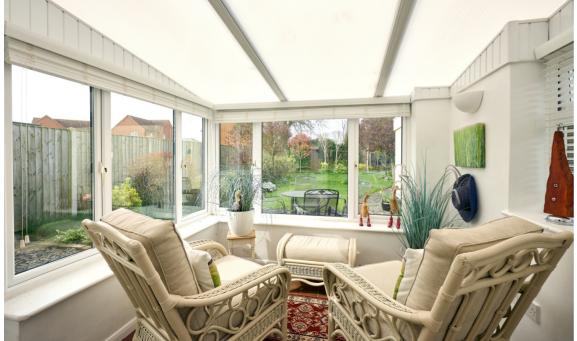

# A spacious and well-presented semidetached bungalow with excellent established garden and studio

4 Howard Close is a spacious semidetached bungalow that offers well-presented accommodation. There are two double bedrooms to the front and shower room. The sitting/dining room has a large window overlooking the regr garden. Off the sitting room is a galley kitchen with shaker style units. To one end, a door opens to a conservatory. There is a door to one side to the garden and a door to the other side which leads to a gravel area in front of the studio. The studio is formed from the former detached garage and can be used for a variety of purposes. There is a gravel driveway to the side of the property offering off-road parking. Immediately to the rear of the property is terrace with small loose slate finish leading to a lawn, interspersed with mature shrubs and trees providing a delightful setting for the property.