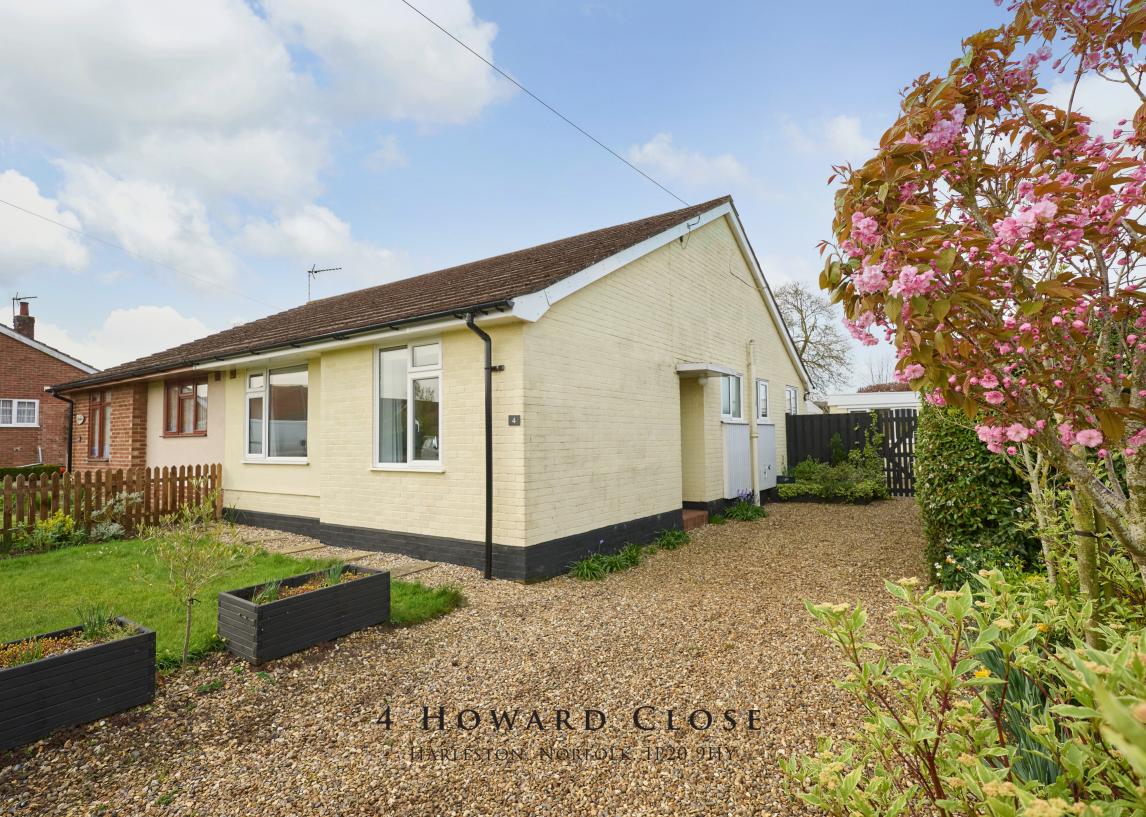

# A spacious and well-presented semidetached bungalow with excellent established garden and studio

4 Howard Close is a spacious semidetached bungalow that offers well-presented accommodation. There are two double bedrooms to the front and shower room. The sitting/dining room has a large window overlooking the regr garden. Off the sitting room is a galley kitchen with shaker style units. To one end, a door opens to a conservatory. There is a door to one side to the garden and a door to the other side which leads to a gravel area in front of the studio. The studio is formed from the former detached garage and can be used for a variety of purposes. There is a gravel driveway to the side of the property offering off-road parking. Immediately to the rear of the property is terrace with small loose slate finish leading to a lawn, interspersed with mature shrubs and trees providing a delightful setting for the property.