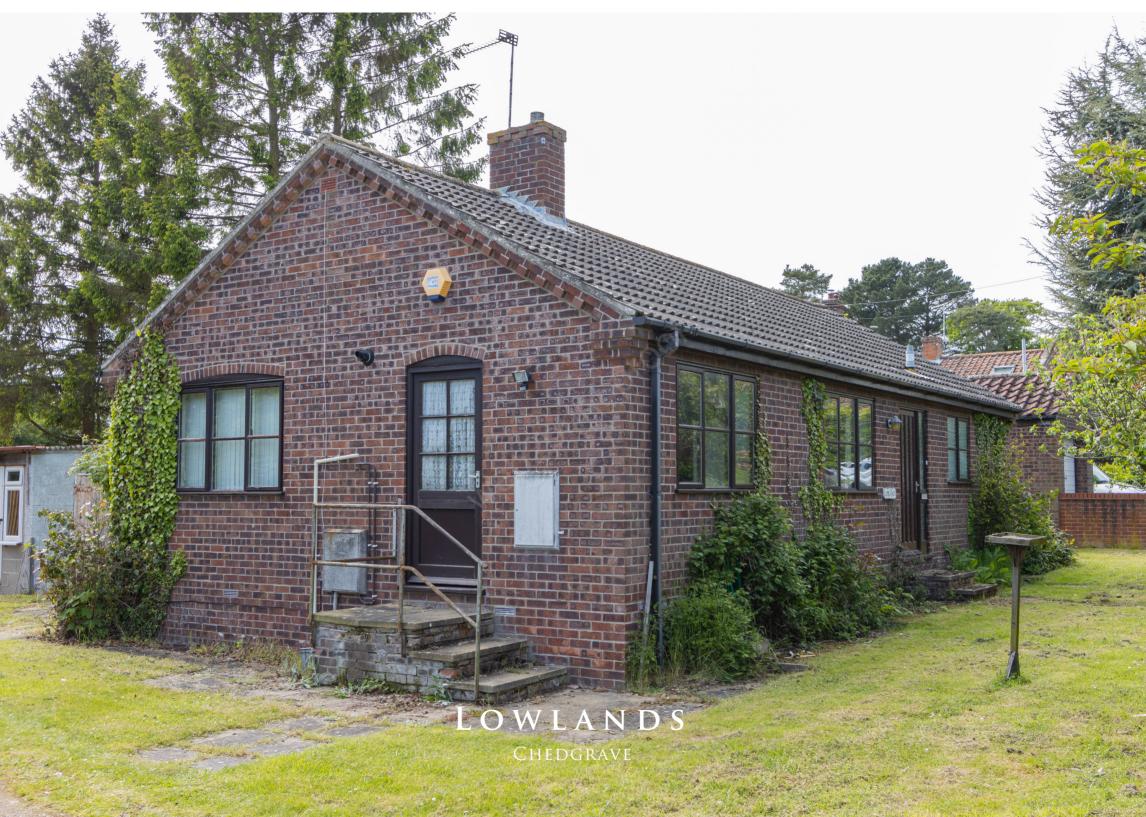

This three bedroom detached bungalow is situated in a sought-after location, being only a short walk from Loddon town centre & with easy access to the River Chet. It is offered with no onward chain.

The accommodation additionally comprises: over 21' length kitchen/diner, lounge, bathroom, gas central heating, generous garden, garage & parking. The property would benefit from some updating.