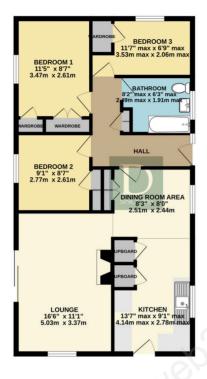

GROUND FLOOR 770 sq.ft. (71.6 sq.m.) approx.

Residential Agricultural Commercial On Site Auctions Property Management Building Consultancy Auction Rooms Holiday Cottages