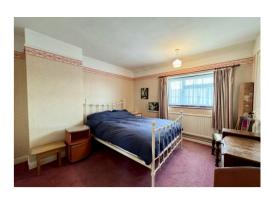

The front door opens to the entrance hall. To either side is a reception room but the door to the reception room on the right is currently sealed. The sitting room is double aspect. The other reception room is currently used as a second sitting room but could be used as a dining room. It interconnects with the kitchen. To the rear of the ground floor is a w.c. and a utility room. On the first floor are three bedrooms and a bathroom.