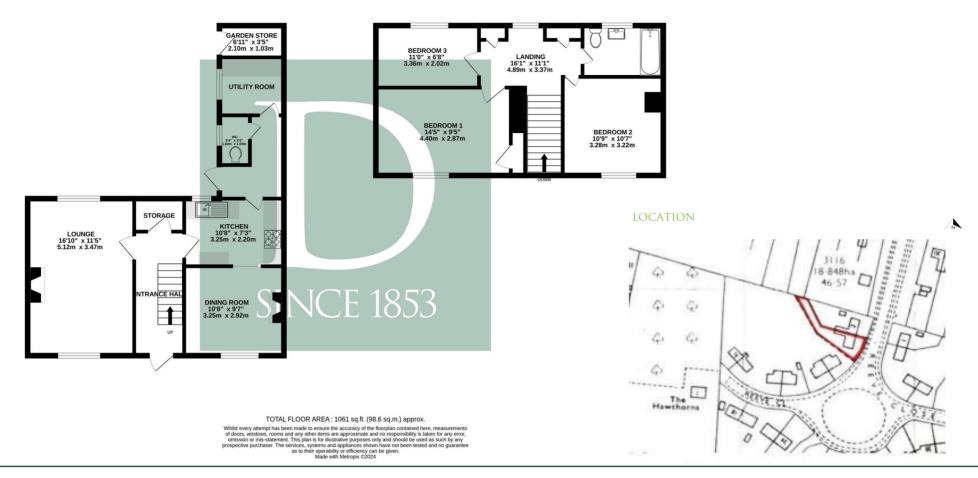

The front door opens to the entrance hall. To either side is a reception room but the door to the reception room on the right is currently sealed. The sitting room is double aspect. The other reception room is currently used as a second sitting room but could be used as a dining room. It interconnects with the kitchen. To the rear of the ground floor is a w.c. and a utility room. On the first floor are three bedrooms and a bathroom.

# **IMPORTANT NOTICE**

FLOOR PLAN