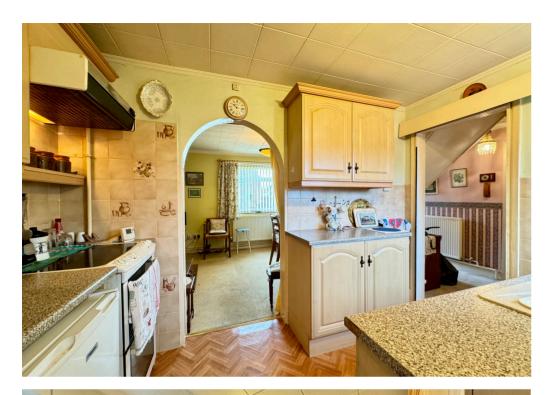

The front door opens to the entrance hall. To either side is a reception room but the door to the reception room on the right is currently sealed. The sitting room is double aspect. The other reception room is currently used as a second sitting room but could be used as a dining room. It interconnects with the kitchen. To the rear of the ground floor is a w.c. and a utility room. On the first floor are three bedrooms and a bathroom.