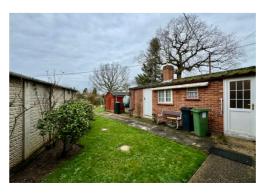

The property is on a corner plot and with a garden to the front and a driveway to the side providing parking for several cars leading to a detached garage. To the rear of the house is a range of of outbuildings providing storage. The garden is established and laid principally to lawn. It is 'L shaped' and like the house offers huge potential.