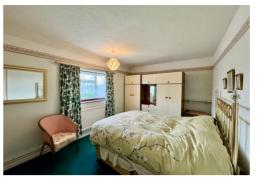

The front door opens to the entrance hall. To either side is a reception room but the door to the reception room on the right is currently sealed. The sitting room is double aspect. The other reception room is currently used as a second sitting room but could be used as a dining room. It interconnects with the kitchen. To the rear of the ground floor is a w.c. and a utility room. On the first floor are three bedrooms and a bathroom.