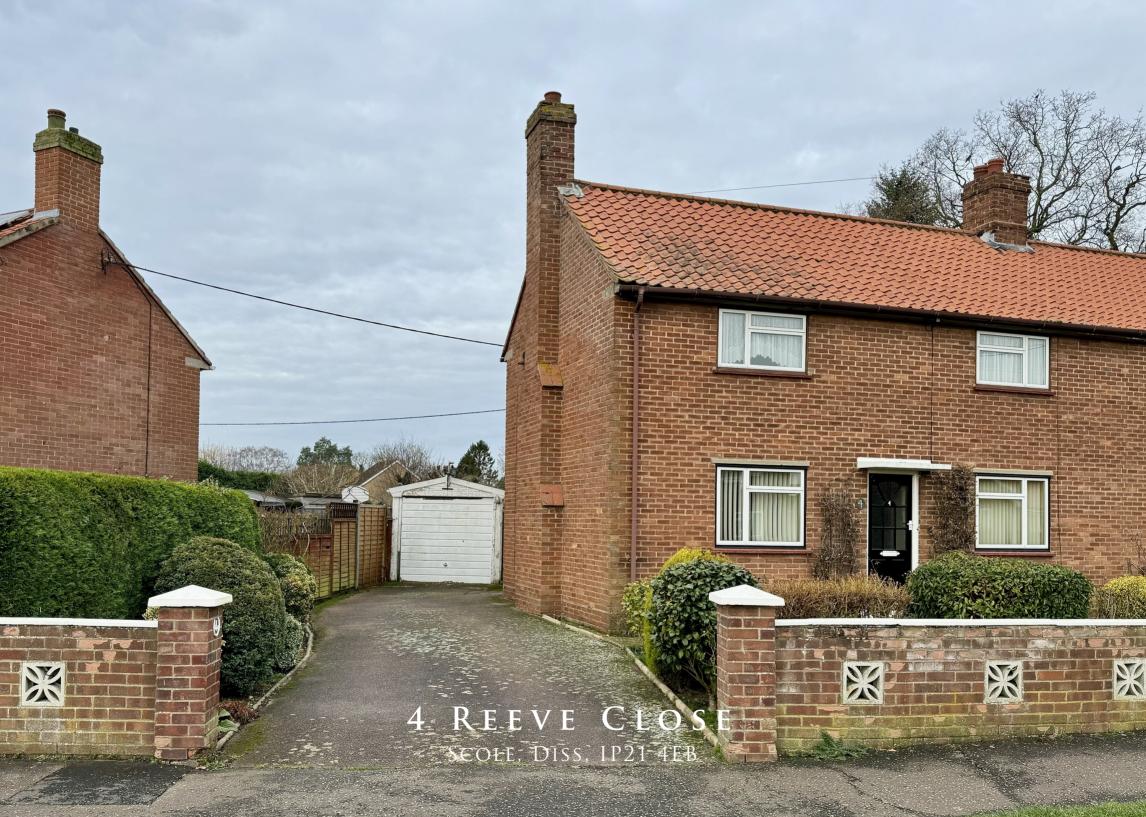

# A spacious semi-detached property in need of modernisation in a sought-after village.

The property is an established and spacious semi-detached house in a cul-de-sac and now in need of updating throughout. It offers huge potential to modernise.

The property is on a corner plot and with a garden to the front and a driveway to the side providing parking for several cars leading to a detached garage. To the rear of the house is a range of of outbuildings providing storage. The garden is established and laid principally to lawn. It is 'L shaped' and like the house offers huge potential.