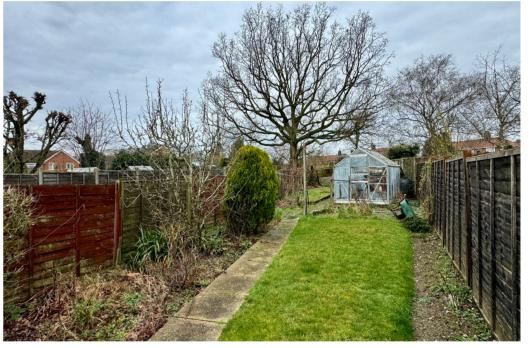

The property is on a corner plot and with a garden to the front and a driveway to the side providing parking for several cars leading to a detached garage. To the rear of the house is a range of of outbuildings providing storage. The garden is established and laid principally to lawn. It is 'L shaped' and like the house offers huge potential.