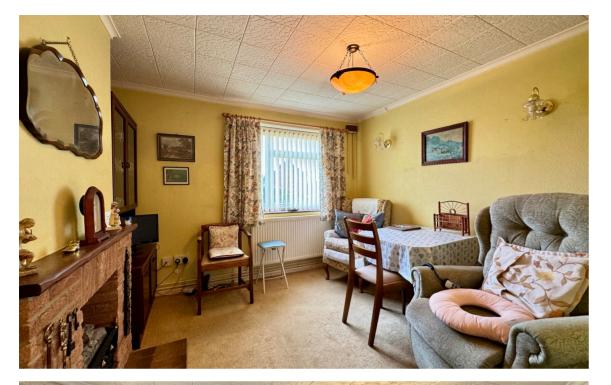

The front door opens to the entrance hall. To either side is a reception room but the door to the reception room on the right is currently sealed. The sitting room is double aspect. The other reception room is currently used as a second sitting room but could be used as a dining room. It interconnects with the kitchen. To the rear of the ground floor is a w.c. and a utility room. On the first floor are three bedrooms and a bathroom.