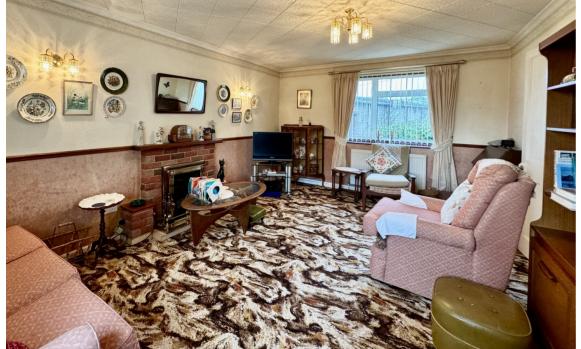

The front door opens to the entrance hall. To either side is a reception room but the door to the reception room on the right is currently sealed. The sitting room is double aspect. The other reception room is currently used as a second sitting room but could be used as a dining room. It interconnects with the kitchen. To the rear of the ground floor is a w.c. and a utility room. On the first floor are three bedrooms and a bathroom.