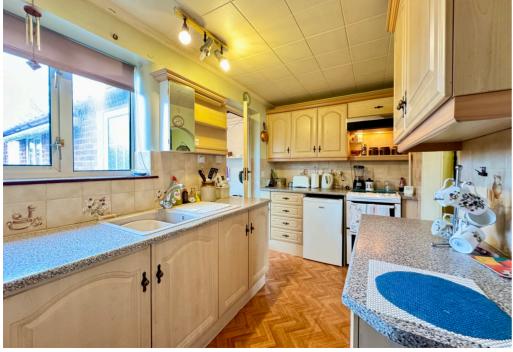

The front door opens to the entrance hall. To either side is a reception room but the door to the reception room on the right is currently sealed. The sitting room is double aspect. The other reception room is currently used as a second sitting room but could be used as a dining room. It interconnects with the kitchen. To the rear of the ground floor is a w.c. and a utility room. On the first floor are three bedrooms and a bathroom.