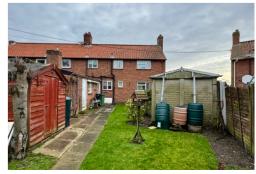

The property is on a corner plot and with a garden to the front and a driveway to the side providing parking for several cars leading to a detached garage. To the rear of the house is a range of of outbuildings providing storage. The garden is established and laid principally to lawn. It is 'L shaped' and like the house offers huge potential.