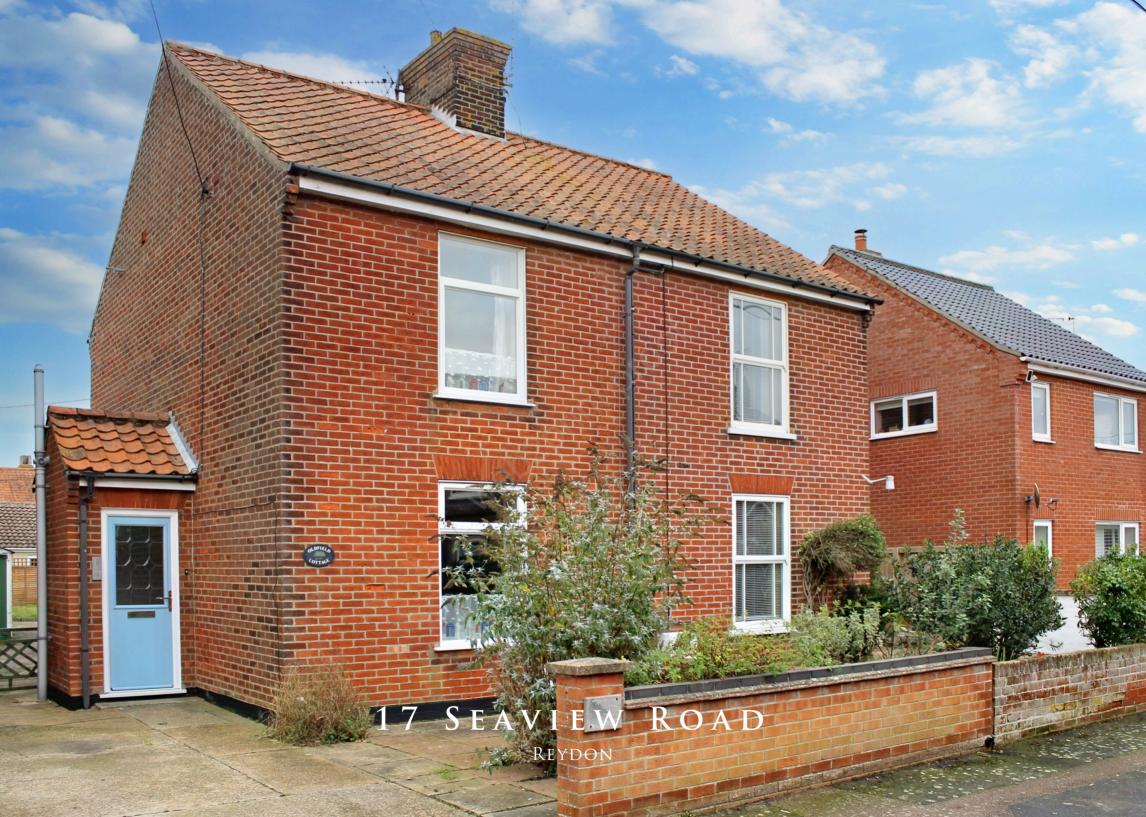

# This charming semi-detached cottage offers comfortable living with its own off-road parking and generous outside space.

As you enter the property through the entrance hall, you'll immediately feel the warmth and character it possesses. The ground floor consists of two reception rooms, providing ample space for relaxation and entertainment. These rooms can be utilised based on your personal preferences and needs, be it a cosy living area or a formal dining room. The wellequipped kitchen is located at the rear of the property, offering a convenient space for culinary adventures. Leading on from the kitchen is a rear hall and porch leading to the garden. One of the advantages of this property is the presence of a ground floor bathroom, providing convenience for guests and avoiding the need to go upstairs.

Outside the garden feels generously sized having a garage and external utility room, providing a separate

space for laundry-related activities and extra storage. The property is extremely well positioned, close to Southwold with useful amenities nearby.