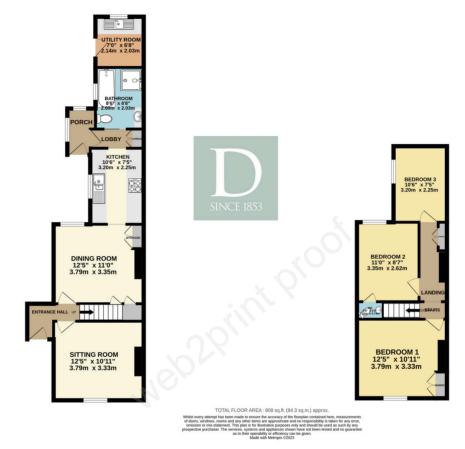

# This charming semi-detached cottage offers comfortable living with its own off-road parking and generous outside space.

As you enter the property through the entrance hall, you'll immediately feel the warmth and character it possesses. The ground floor consists of two reception rooms, providing ample space for relaxation and entertainment. These rooms can be utilised based on your personal preferences and needs, be it a cosy living area or a formal dining room. The wellequipped kitchen is located at the rear of the property, offering a convenient space for culinary adventures. Leading on from the kitchen is a rear hall and porch leading to the garden. One of the advantages of this property is the presence of a ground floor bathroom, providing convenience for guests and avoiding the need to go upstairs.

Moving to the first floor, you'll find three bedrooms. Each room offers a comfortable and private space for peaceful nights' rest. The middle bedroom benefits from en-suite toilet facilities, adding additional convenience.

Outside the garden feels generously sized having a garage and external utility room, providing a separate

space for laundry-related activities and extra storage. The property is extremely well positioned, close to Southwold with useful amenities nearby.