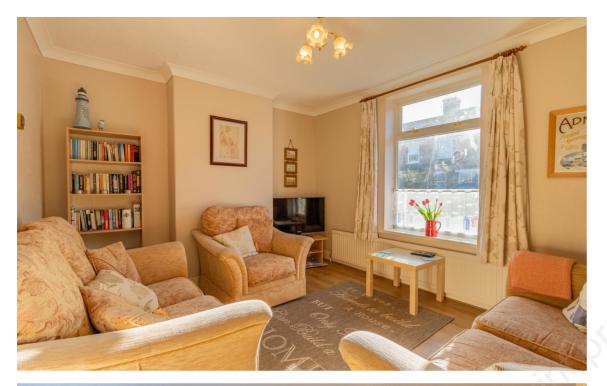

# This charming semi-detached cottage offers comfortable living with its own off-road parking and generous outside space.

As you enter the property through the entrance hall, you'll immediately feel the warmth and character it possesses. The ground floor consists of two reception rooms, providing ample space for relaxation and entertainment. These rooms can be utilised based on your personal preferences and needs, be it a cosy living area or a formal dining room. The wellequipped kitchen is located at the rear of the property, offering a convenient space for culinary adventures. Leading on from the kitchen is a rear hall and porch leading to the garden. One of the advantages of this property is the presence of a ground floor bathroom, providing convenience for guests and avoiding the need to go upstairs.