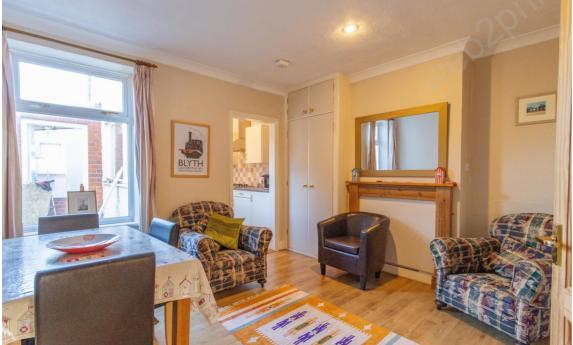

# This charming semi-detached cottage offers comfortable living with its own off-road parking and generous outside space.

As you enter the property through the entrance hall, you'll immediately feel the warmth and character it possesses. The ground floor consists of two reception rooms, providing ample space for relaxation and entertainment. These rooms can be utilised based on your personal preferences and needs, be it a cosy living area or a formal dining room. The wellequipped kitchen is located at the rear of the property, offering a convenient space for culinary adventures. Leading on from the kitchen is a rear hall and porch leading to the garden. One of the advantages of this property is the presence of a ground floor bathroom, providing convenience for guests and avoiding the need to go upstairs.