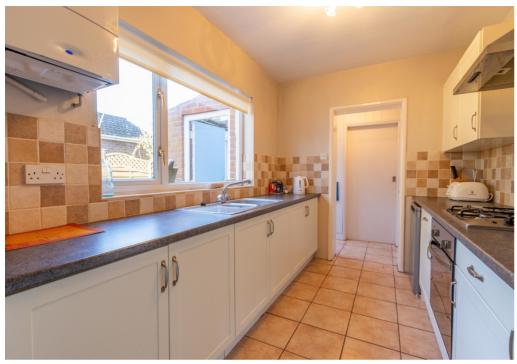

# This charming semi-detached cottage offers comfortable living with its own off-road parking and generous outside space.

As you enter the property through the entrance hall, you'll immediately feel the warmth and character it possesses. The ground floor consists of two reception rooms, providing ample space for relaxation and entertainment. These rooms can be utilised based on your personal preferences and needs, be it a cosy living area or a formal dining room. The wellequipped kitchen is located at the rear of the property, offering a convenient space for culinary adventures. Leading on from the kitchen is a rear hall and porch leading to the garden. One of the advantages of this property is the presence of a ground floor bathroom, providing convenience for guests and avoiding the need to go upstairs.