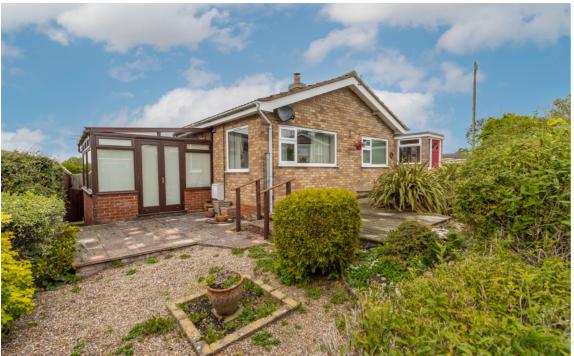

# Two-bedroom detached bungalow set in a quiet cul-de-sac, within walking distance to the town of Halesworth.

Upon entry of number 22, you head into the hallway. On the left is the kitchen which is a light room with plenty of cupboard space. Off the kitchen is the dining/sitting room which really is the focal point of the property and leads you through the sliding doors into the conservatory. The conservatory enjoys views over the well-kept garden. Off the sitting room are the bedrooms which are nicely separated from the rest of the bungalow. The main bedroom has a double built in wardrobe and the second bedroom is large enough to fit a small double. The bathroom has a shower, basin and toilet.

Outside, there is plenty of off-road parking and access to a single garage. The gardens are well kept and nicely wraps around most of the property. There is a decking area which is perfect for alfresco dining.