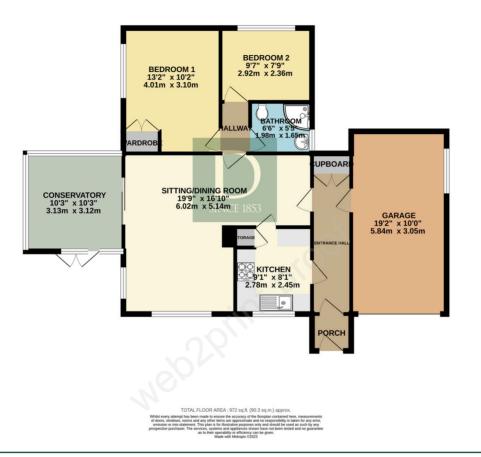

hops on the edge of the Suffolk Heritage Coast.

TENURE – Freehold LOCAL AUTHORITY: East Suffolk Council – Band C EPC – D

SERVICES Mains water, drainage and electricity are connected. Heating is provided for by way of gas fired central heating through radiators. (Durrants has not tested any apparatus, equipment, fittings or services and so cannot verify they are in working order).

VIEWING Strictly by appointment with the agent's Halesworth office. Please call 01986 872 553.

DURRANTS BUILDING CONSULTANCY Our Building Consultancy Team will be happy to provide advice to prospective buyers on planning applications, architectural design, building regulations, and project management - please contact the team directly.

















FLOOR PLAN

GROUND FLOOR 972 sq.ft. (90.3 sq.m.) approx.



## Residential Agricultural Commercial On Site Auctions Property Management Building Consultancy Auction Rooms Holiday Cottages

### IMPORTANT NOTICE

### Durrants and their clients give notice that:

1. They are not authorised to make or give any representations or warranties in relation to the property either here or elsewhere, either on their own behalf or on behalf of their client or otherwise. They assume no responsibility for any statement that may be made in these particulars. These particulars do not form part of any offer or contract and must not be relied upon as statements or representations of fact.

2. Any areas, measurements or distances are approximate. The text, photographs and plans are for guidance only and are not necessarily comprehensive. It should not be assumed tha