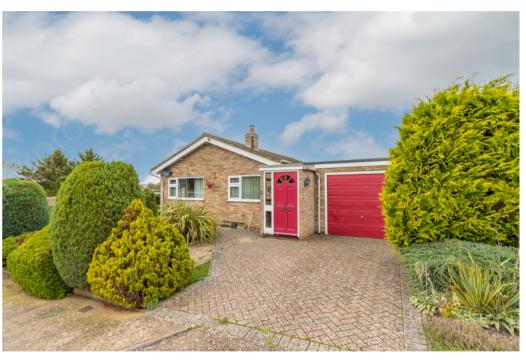

# Two-bedroom detached bungalow set in a quiet cul-de-sac, within walking distance to the town of Halesworth.

Upon entry of number 22, you head into the hallway. On the left is the kitchen which is a light room with plenty of cupboard space. Off the kitchen is the dining/sitting room which really is the focal point of the property and leads you through the sliding doors into the conservatory. The conservatory enjoys views over the well-kept garden. Off the sitting room are the bedrooms which are nicely separated from the rest of the bungalow. The main bedroom has a double built in wardrobe and the second bedroom is large enough to fit a small double. The bathroom has a shower, basin and toilet.

Outside, there is plenty of off-road parking and access to a single garage. The gardens are well kept and nicely wraps around most of the property. There is a decking area which is perfect for alfresco dining.