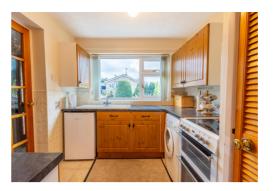

# Two-bedroom detached bungalow set in a quiet cul-de-sac, within walking distance to the town of Halesworth.

Upon entry of number 22, you head into the hallway. On the left is the kitchen which is a light room with plenty of cupboard space. Off the kitchen is the dining/sitting room which really is the focal point of the property and leads you through the sliding doors into the conservatory. The conservatory enjoys views over the well-kept garden. Off the sitting room are the bedrooms which are nicely separated from the rest of the bungalow. The main bedroom has a double built in wardrobe and the second bedroom is large enough to fit a small double. The bathroom has a shower, basin and toilet.