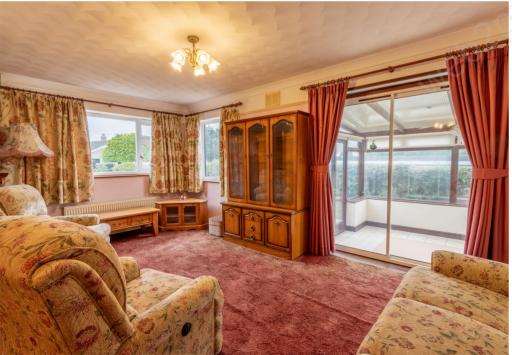

# Two-bedroom detached bungalow set in a quiet cul-de-sac, within walking distance to the town of Halesworth.

Upon entry of number 22, you head into the hallway. On the left is the kitchen which is a light room with plenty of cupboard space. Off the kitchen is the dining/sitting room which really is the focal point of the property and leads you through the sliding doors into the conservatory. The conservatory enjoys views over the well-kept garden. Off the sitting room are the bedrooms which are nicely separated from the rest of the bungalow. The main bedroom has a double built in wardrobe and the second bedroom is large enough to fit a small double. The bathroom has a shower, basin and toilet.