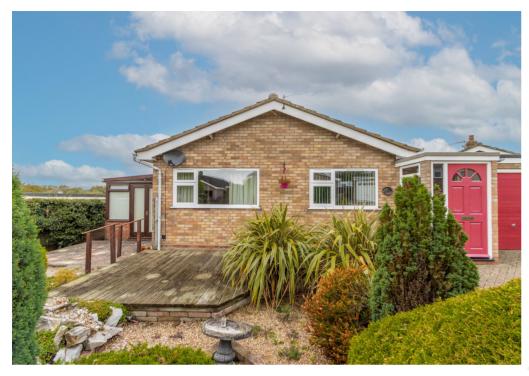

# Two-bedroom detached bungalow set in a quiet cul-de-sac, within walking distance to the town of Halesworth.

Upon entry of number 22, you head into the hallway. On the left is the kitchen which is a light room with plenty of cupboard space. Off the kitchen is the dining/sitting room which really is the focal point of the property and leads you through the sliding doors into the conservatory. The conservatory enjoys views over the well-kept garden. Off the sitting room are the bedrooms which are nicely separated from the rest of the bungalow. The main bedroom has a double built in wardrobe and the second bedroom is large enough to fit a small double. The bathroom has a shower, basin and toilet.

Outside, there is plenty of off-road parking and access to a single garage. The gardens are well kept and nicely wraps around most of the property. There is a decking area which is perfect for alfresco dining.