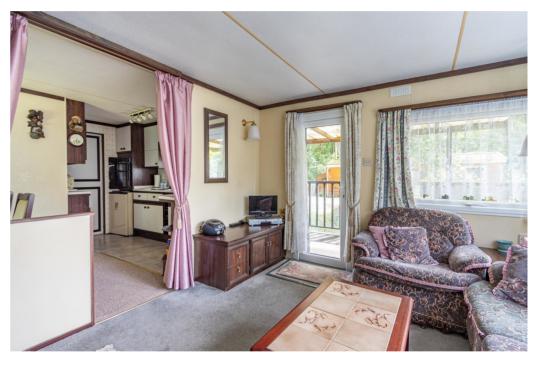

Situated in a unique holiday restricted park, boasting a freehold plot, this unit is in need of modernisation and comes fully furnished.

The unit is approached via a wooden decked area leading straight into the sitting room area with the cosy gas fire. Through here you have the dining room/kitchen. This room has a range of base and wall units and space for appliances. Two bedrooms are found off the hallway, one single room and one double room. The shower room is located next to the WC.