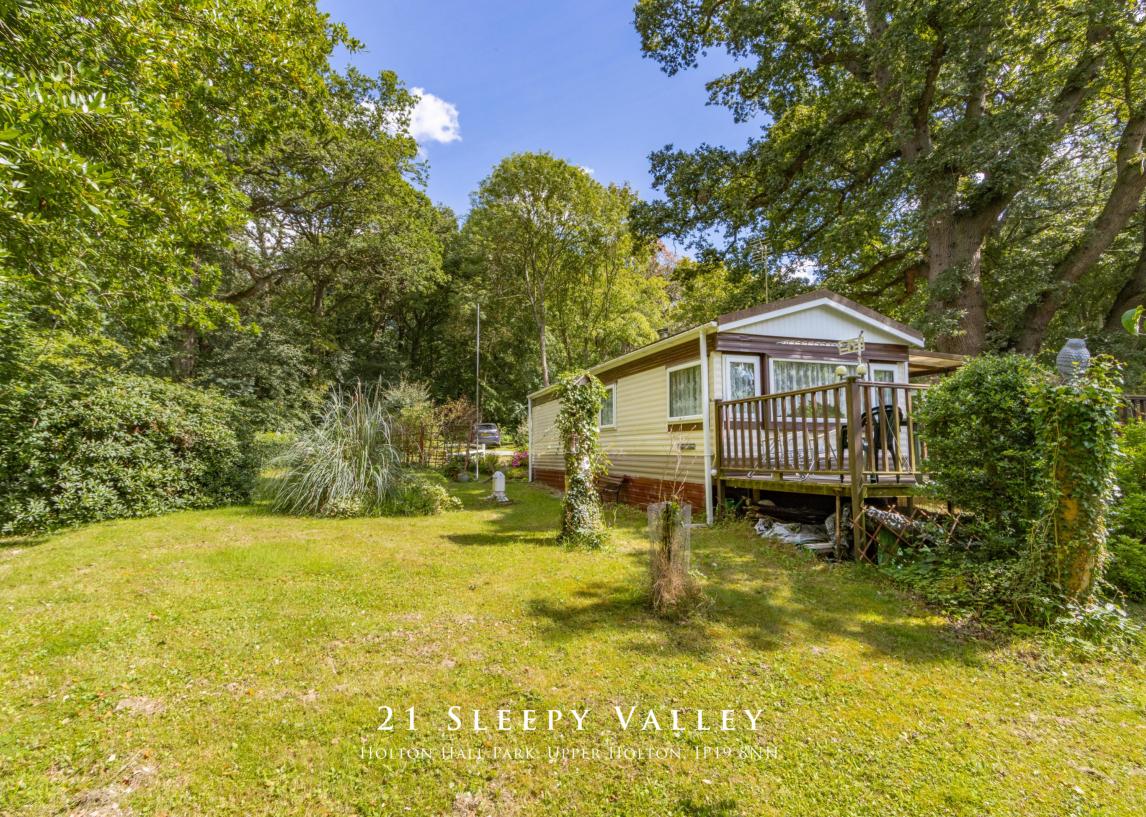

Situated in a unique holiday restricted park, boasting a freehold plot, this unit is in need of modernisation and comes fully furnished.

The unit is approached via a wooden decked area leading straight into the sitting room area with the cosy gas fire. Through here you have the dining room/kitchen. This room has a range of base and wall units and space for appliances. Two bedrooms are found off the hallway, one single room and one double room. The shower room is located next to the WC.

OUTSIDE: The plot is mainly laid to lawn. At the front of the plot is the parking area.

As an owner of a unit you will have access to approximately 68 acres of parkland with various walks, green spaces and the lake.