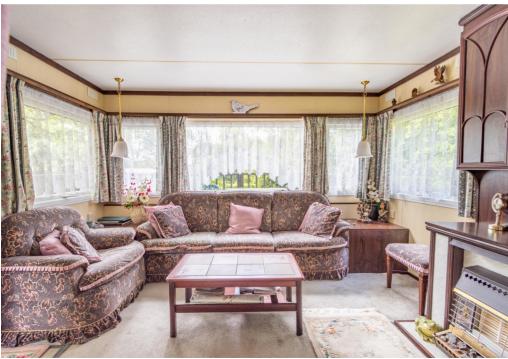

Situated in a unique holiday restricted park, boasting a freehold plot, this unit is in need of modernisation and comes fully furnished.

The unit is approached via a wooden decked area leading straight into the sitting room area with the cosy gas fire. Through here you have the dining room/kitchen. This room has a range of base and wall units and space for appliances. Two bedrooms are found off the hallway, one single room and one double room. The shower room is located next to the WC.