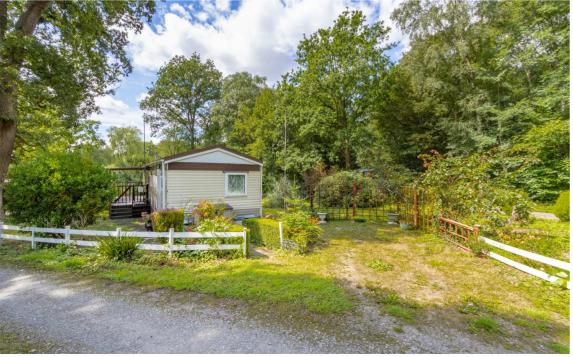

OUTSIDE: The plot is mainly laid to lawn. At the front of the plot is the parking area.

As an owner of a unit you will have access to approximately 68 acres of parkland with various walks, green spaces and the lake.