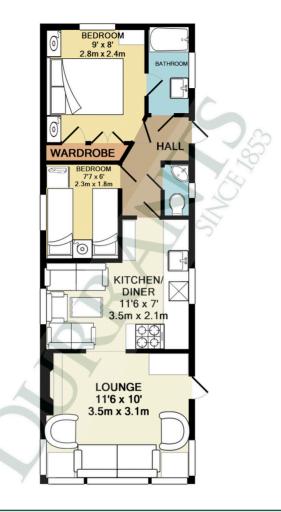

Situated in a unique holiday restricted park, boasting a freehold plot, this unit is in need of modernisation and comes fully furnished.

The unit is approached via a wooden decked area leading straight into the sitting room area with the cosy gas fire. Through here you have the dining room/kitchen. This room has a range of base and wall units and space for appliances. Two bedrooms are found off the hallway, one single room and one double room. The shower room is located next to the WC.