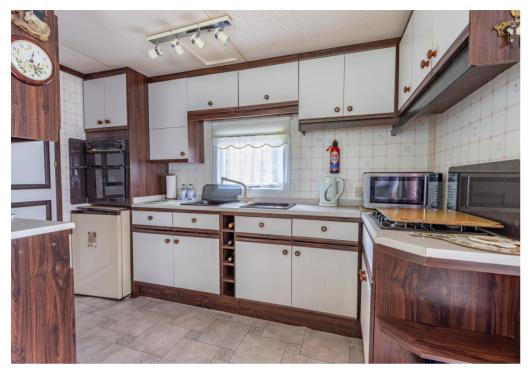

Situated in a unique holiday restricted park, boasting a freehold plot, this unit is in need of modernisation and comes fully furnished.

The unit is approached via a wooden decked area leading straight into the sitting room area with the cosy gas fire. Through here you have the dining room/kitchen. This room has a range of base and wall units and space for appliances. Two bedrooms are found off the hallway, one single room and one double room. The shower room is located next to the WC.