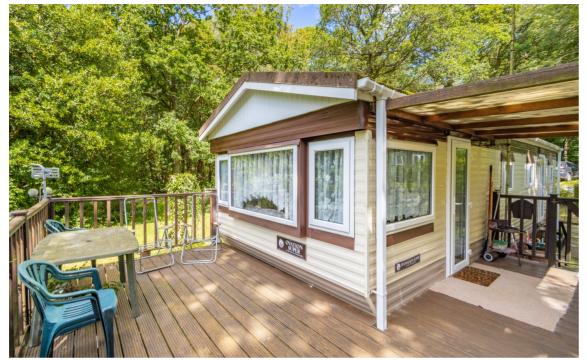

Situated in a unique holiday restricted park, boasting a freehold plot, this unit is in need of modernisation and comes fully furnished.

The unit is approached via a wooden decked area leading straight into the sitting room area with the cosy gas fire. Through here you have the dining room/kitchen. This room has a range of base and wall units and space for appliances. Two bedrooms are found off the hallway, one single room and one double room. The shower room is located next to the WC.