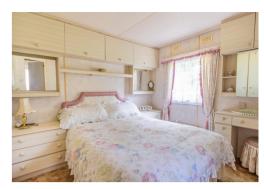

Situated in a unique holiday restricted park, boasting a freehold plot, this unit is in need of modernisation and comes fully furnished.

The unit is approached via a wooden decked area leading straight into the sitting room area with the cosy gas fire. Through here you have the dining room/kitchen. This room has a range of base and wall units and space for appliances. Two bedrooms are found off the hallway, one single room and one double room. The shower room is located next to the WC.