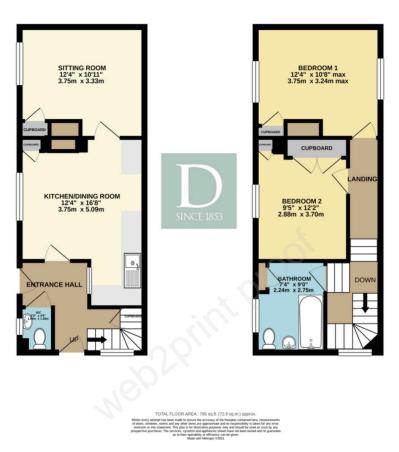

Situated in a tucked away position, this pretty two bedroom cottage is ideally located for all that Southwold has to offer whilst offering a peaceful setting to unwind.

On the ground floor there is a spacious and light kitchen/dining room which leads through to the comfortable sitting room. The ground floor accommodation is completed with a WC.

On the first floor there are two double bedrooms, both with built in storage as well as a good sized family bathroom.

Outside, there is a courtyard to the front of the cottage with room for a small table and chairs.

# TUCKED AWAY LOCATION

FLOOR PLAN

GROUND FLOOR 393 sq.ft. (36.5 sq.m.) approx. 1ST FLOOR 392 sq.ft. (36.4 sq.m.) approx.