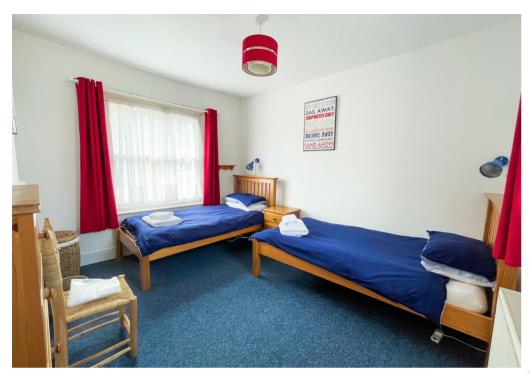

On the first floor there are two double bedrooms, both with built in storage as well as a good sized family bathroom.

Outside, there is a courtyard to the front of the cottage with room for a small table and chairs.