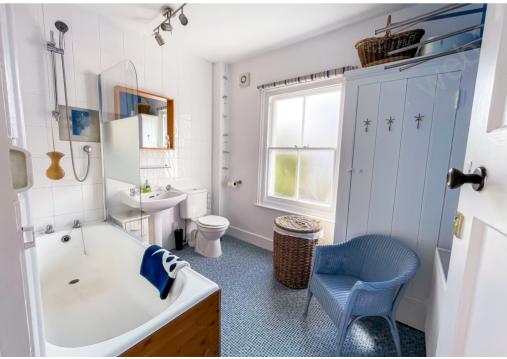

On the first floor there are two double bedrooms, both with built in storage as well as a good sized family bathroom.

Outside, there is a courtyard to the front of the cottage with room for a small table and chairs.