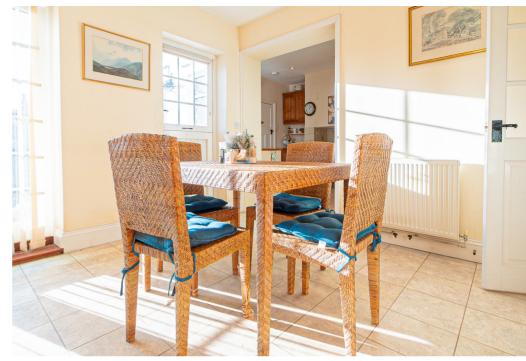

Standing proudly on the green this iconic detached family home provides flexible living accommodation with a rear courtyard garden and invaluable parking.

Stepping through the front door of Greenway brings you to a central hallway with stairs rising to the first floor and a small but well positioned WC. The double aspect sitting room has lovely views over the green and a door which opens to the rear courtyard. A further reception room is located across the hallway and is well proportioned and suitable for a number of uses. The kitchen is located at the rear of the property and opens to a lovely dining area which has direct access to the garden. The ground floor is completed with a useful utility room and beyond this, the garage.