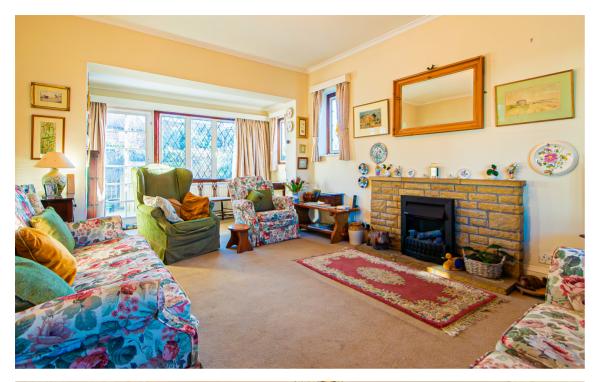

Standing proudly on the green this iconic detached family home provides flexible living accommodation with a rear courtyard garden and invaluable parking.

Stepping through the front door of Greenway brings you to a central hallway with stairs rising to the first floor and a small but well positioned WC. The double aspect sitting room has lovely views over the green and a door which opens to the rear courtyard. A further reception room is located across the hallway and is well proportioned and suitable for a number of uses. The kitchen is located at the rear of the property and opens to a lovely dining area which has direct access to the garden. The ground floor is completed with a useful utility room and beyond this, the garage.