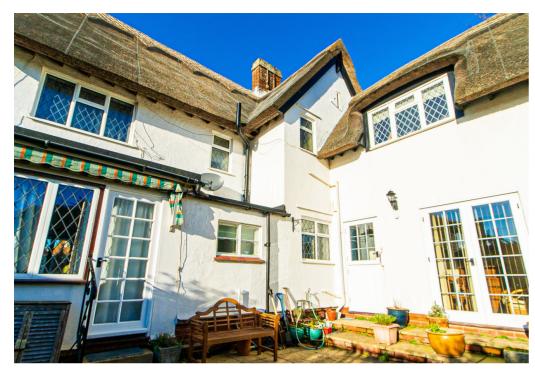

Standing proudly on the green this iconic detached family home provides flexible living accommodation with a rear courtyard garden and invaluable parking.

Stepping through the front door of Greenway brings you to a central hallway with stairs rising to the first floor and a small but well positioned WC. The double aspect sitting room has lovely views over the green and a door which opens to the rear courtyard. A further reception room is located across the hallway and is well proportioned and suitable for a number of uses. The kitchen is located at the rear of the property and opens to a lovely dining area which has direct access to the garden. The ground floor is completed with a useful utility room and beyond this, the garage.

ensuite facilities.

To the front of the property is an off street parking space with single garage and small garden area. An enclosed courtyard garden can be found to the rear.

Walberswick is the quintessential Suffolk Village situated on the heritage coast. This delightful coastal village is a popular holiday destination for those who wish to experience Walberswick's unspoiled dunes, its beach and its charm.