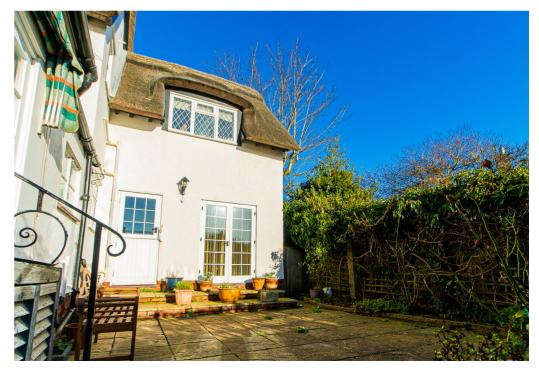

Standing proudly on the green this iconic detached family home provides flexible living accommodation with a rear courtyard garden and invaluable parking.

Stepping through the front door of Greenway brings you to a central hallway with stairs rising to the first floor and a small but well positioned WC. The double aspect sitting room has lovely views over the green and a door which opens to the rear courtyard. A further reception room is located across the hallway and is well proportioned and suitable for a number of uses. The kitchen is located at the rear of the property and opens to a lovely dining area which has direct access to the garden. The ground floor is completed with a useful utility room and beyond this, the garage.

ensuite facilities.

To the front of the property is an off street parking space with single garage and small garden area. An enclosed courtyard garden can be found to the rear.

Walberswick is the quintessential Suffolk Village situated on the heritage coast. This delightful coastal village is a popular holiday destination for those who wish to experience Walberswick's unspoiled dunes, its beach and its charm.