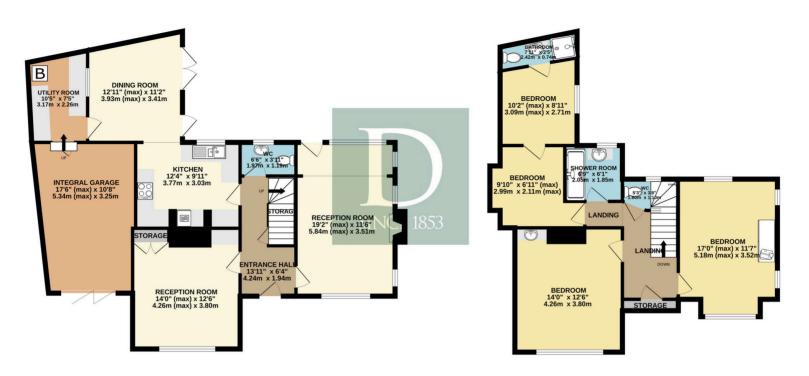

Standing proudly on the green this iconic detached family home provides flexible living accommodation with a rear courtyard garden and invaluable parking.

Stepping through the front door of Greenway brings you to a central hallway with stairs rising to the first floor and a small but well positioned WC. The double aspect sitting room has lovely views over the green and a door which opens to the rear courtyard. A further reception room is located across the hallway and is well proportioned and suitable for a number of uses. The kitchen is located at the rear of the property and opens to a lovely dining area which has direct access to the garden. The ground floor is completed with a useful utility room and beyond this, the garage.

On the first floor the two principal bedrooms are located at the front of the property enjoying lovely view over the green. Both rooms are generously proportioned with one having partial views of the sea to the rear. A shower room with separate WC is well positioned for the use of these two rooms. Moving towards the rear of the property are two further bedrooms (one accessed through the other). Both rooms have fabulous sea views with the furthest bedroom also enjoying

ensuite facilities.

To the front of the property is an off street parking space with single garage and small garden area. An enclosed courtyard garden can be found to the rear.

Walberswick is the quintessential Suffolk Village situated on the heritage coast. This delightful coastal village is a popular holiday destination for those who wish to experience Walberswick's unspoiled dunes, its beach and its charm.

#### **VIEWING**

Strictly by appointment with the agent's Southwold Office.

CENTRAL LOCATION

TOTAL FLOOR AREA: 1684 sq.ft. (156.4 sq.m.) approx.

Whilst every attempt has been made to ensure the accuracy of the floorplan contained here, measurements of doors, windows, rooms and any other items are approximate and no responsibility is taken for any error, omission or mis-statement. This plan is for illustrative purposes only and should be used as such by any prospective purchaser. The services, systems and appliances shown have not been tested and no guarantee as to their operability or efficiency can be given.