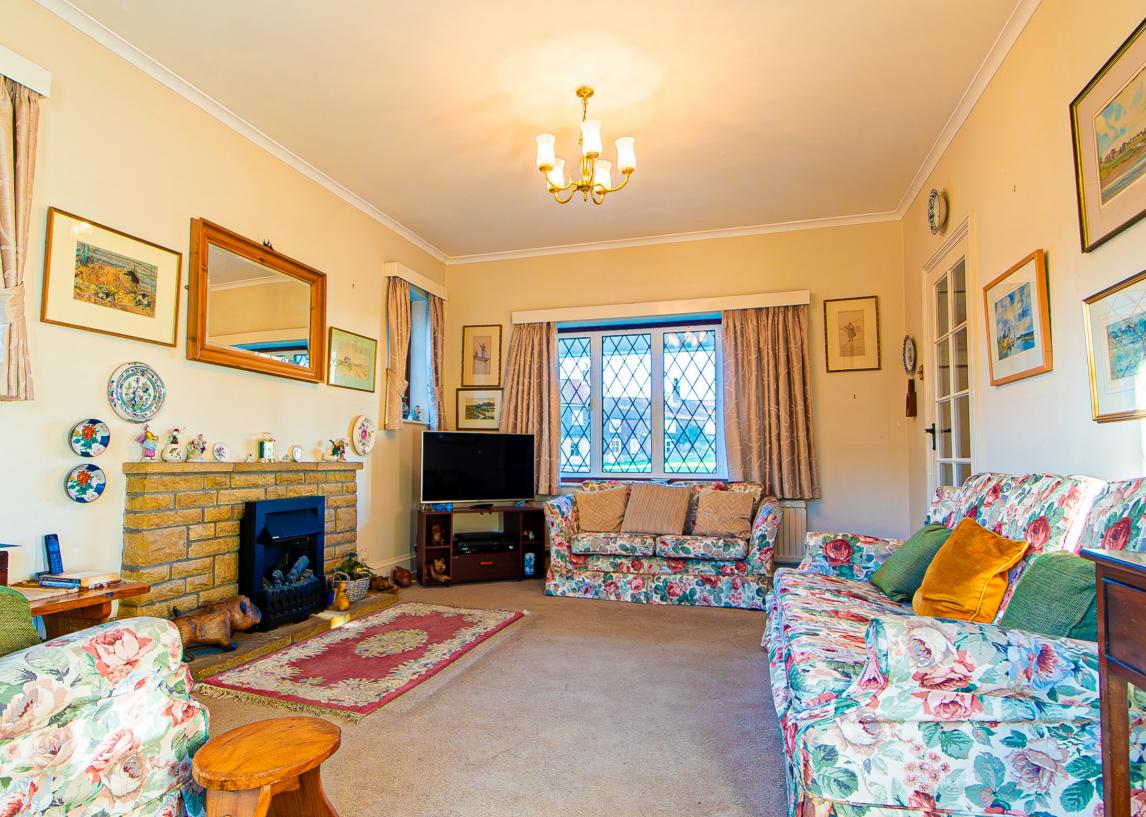

Standing proudly on the green this iconic detached family home provides flexible living accommodation with a rear courtyard garden and invaluable parking.

Stepping through the front door of Greenway brings you to a central hallway with stairs rising to the first floor and a small but well positioned WC. The double aspect sitting room has lovely views over the green and a door which opens to the rear courtyard. A further reception room is located across the hallway and is well proportioned and suitable for a number of uses. The kitchen is located at the rear of the property and opens to a lovely dining area which has direct access to the garden. The ground floor is completed with a useful utility room and beyond this, the garage.