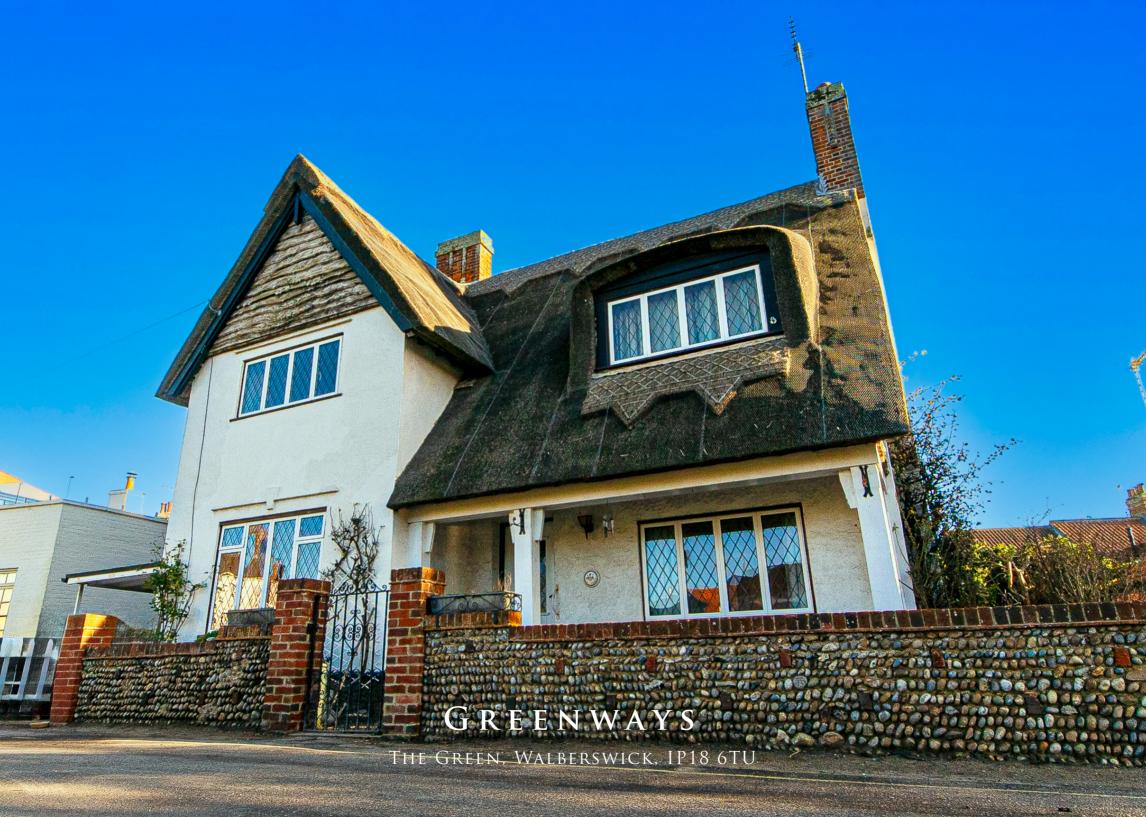

Standing proudly on the green this iconic detached family home provides flexible living accommodation with a rear courtyard garden and invaluable parking.

Stepping through the front door of Greenway brings you to a central hallway with stairs rising to the first floor and a small but well positioned WC. The double aspect sitting room has lovely views over the green and a door which opens to the rear courtyard. A further reception room is located across the hallway and is well proportioned and suitable for a number of uses. The kitchen is located at the rear of the property and opens to a lovely dining area which has direct access to the garden. The ground floor is completed with a useful utility room and beyond this, the garage.

ensuite facilities.

To the front of the property is an off street parking space with single garage and small garden area. An enclosed courtyard garden can be found to the rear.

Walberswick is the quintessential Suffolk Village situated on the heritage coast. This delightful coastal village is a popular holiday destination for those who wish to experience Walberswick's unspoiled dunes, its beach and its charm.