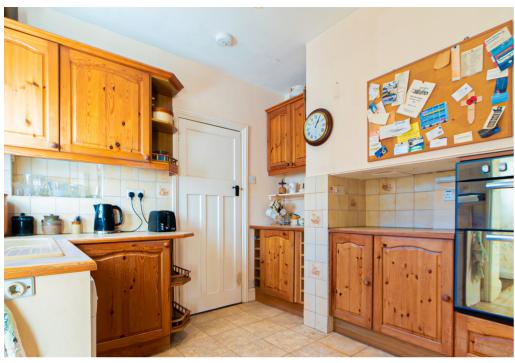

Standing proudly on the green this iconic detached family home provides flexible living accommodation with a rear courtyard garden and invaluable parking.

Stepping through the front door of Greenway brings you to a central hallway with stairs rising to the first floor and a small but well positioned WC. The double aspect sitting room has lovely views over the green and a door which opens to the rear courtyard. A further reception room is located across the hallway and is well proportioned and suitable for a number of uses. The kitchen is located at the rear of the property and opens to a lovely dining area which has direct access to the garden. The ground floor is completed with a useful utility room and beyond this, the garage.