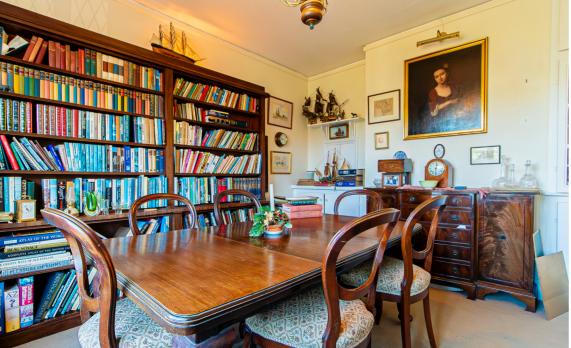

Standing proudly on the green this iconic detached family home provides flexible living accommodation with a rear courtyard garden and invaluable parking.

Stepping through the front door of Greenway brings you to a central hallway with stairs rising to the first floor and a small but well positioned WC. The double aspect sitting room has lovely views over the green and a door which opens to the rear courtyard. A further reception room is located across the hallway and is well proportioned and suitable for a number of uses. The kitchen is located at the rear of the property and opens to a lovely dining area which has direct access to the garden. The ground floor is completed with a useful utility room and beyond this, the garage.