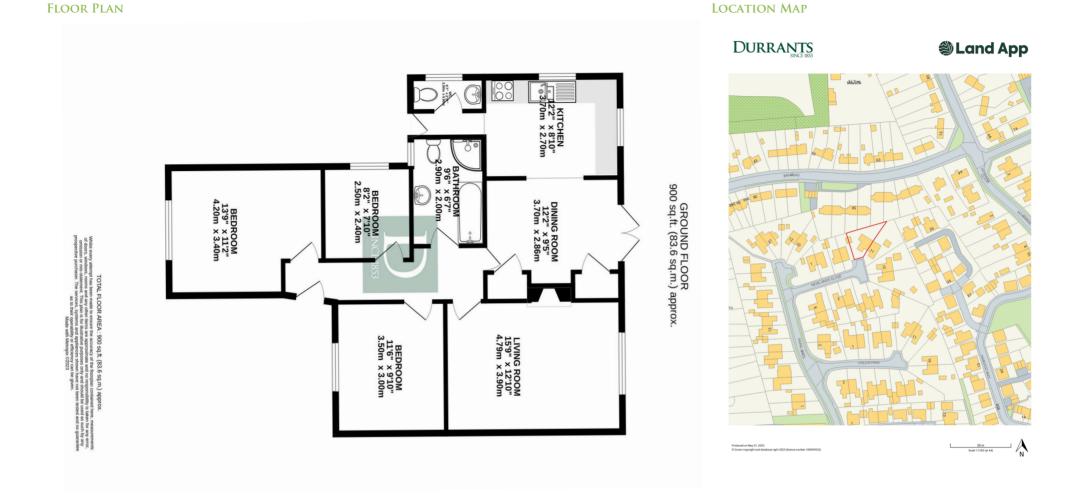

# \*NO ONWARD CHAIN\* A 3 bedroom semidetached bungalow in the market town of Harleston

This delightful bungalow is an ideal find for those wanting to be within walking distance to all local amenities in the heart of Harleston. A key attraction to the property is its wonderful corner plot and generous size aarden. The main accommodation consists of 3 bedrooms, kitchen, dining room, living room, bathroom, and cloakroom. Outside is an ideal plot for those wanting to have ample garden for horticulture, alongside an easily maintained lawn. There is also a single garage and off-road parking.