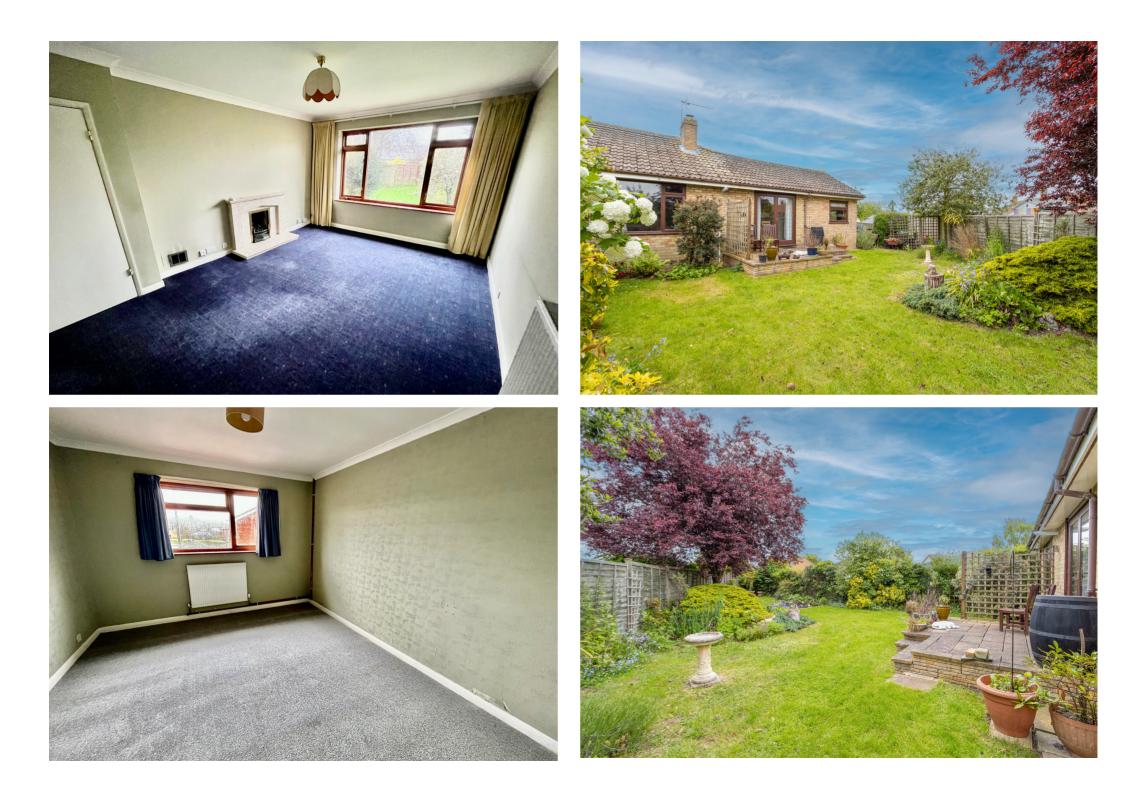

# \*NO ONWARD CHAIN\* A 3 bedroom semidetached bungalow in the market town of Harleston

This delightful bungalow is an ideal find for those wanting to be within walking distance to all local amenities in the heart of Harleston. A key attraction to the property is its wonderful corner plot and generous size aarden. The main accommodation consists of 3 bedrooms, kitchen, dining room, living room, bathroom, and cloakroom. Outside is an ideal plot for those wanting to have ample garden for horticulture, alongside an easily maintained lawn. There is also a single garage and off-road parking.