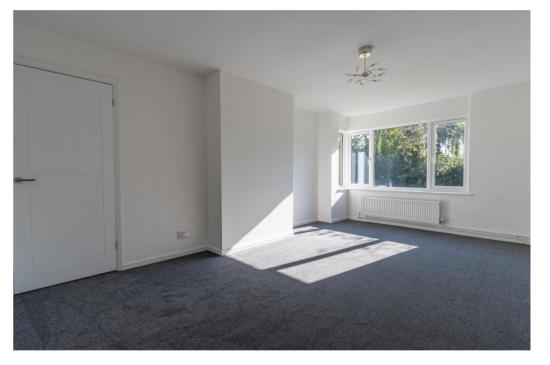

Bedroom one is a double room overlooking the rear garden, bedroom two/dining room is a further double room with a uPVC door leading out to the garden and bedroom three is another double room overlooking the front.