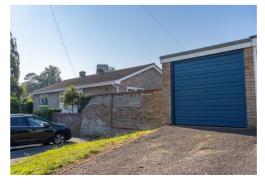

## A three bedroom detached bungalow that has been completely renovated, complete with off road parking, single garage, garden and views of the church.

Situated within the village of Holton approximately one mile East of Halesworth this detached bungalow has been completely renovated to an immaculate finish and is ready for someone to move straight in to!

Outside, to the front there is off road parking in front of the single garage and on road parking if required. The garden is a blank canvas and is ready for someone to put their own stamp on it!

Offered chain free and located in a quiet cul de sac setting, this bungalow is one not to be missed!