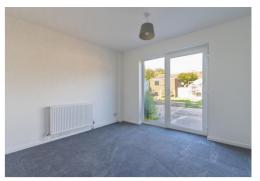

Bedroom one is a double room overlooking the rear garden, bedroom two/dining room is a further double room with a uPVC door leading out to the garden and bedroom three is another double room overlooking the front.