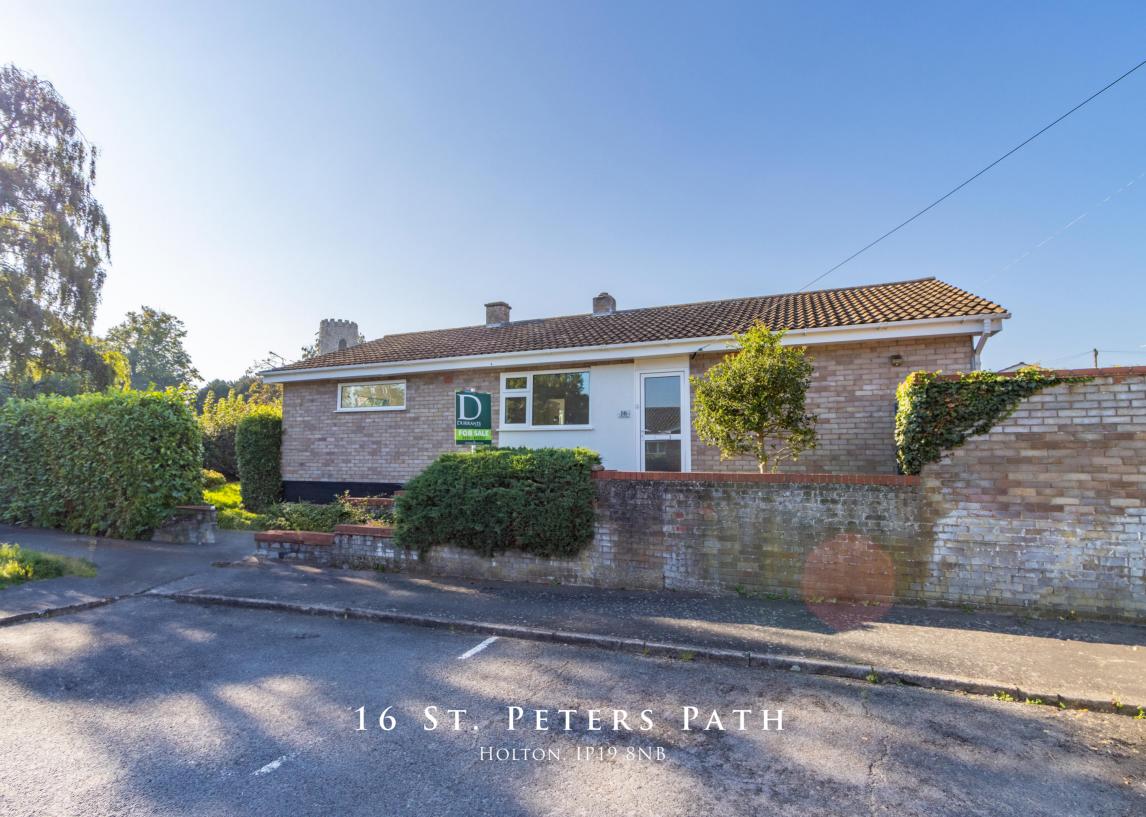

## A three bedroom detached bungalow that has been completely renovated, complete with off road parking, single garage, garden and views of the church.

Situated within the village of Holton approximately one mile East of Halesworth this detached bungalow has been completely renovated to an immaculate finish and is ready for someone to move straight in to!

Overlooking the church, this property is situated down the bottom of a cul-de-sac in a quiet location.

Stepping through the entrance porch you are welcomed into the hallway. There are three cupboards in the hallway for storage.

Outside, to the front there is off road parking in front of the single garage and on road parking if required. The garden is a blank canvas and is ready for someone to put their own stamp on it!

Offered chain free and located in a quiet cul de sac setting, this bungalow is one not to be missed!