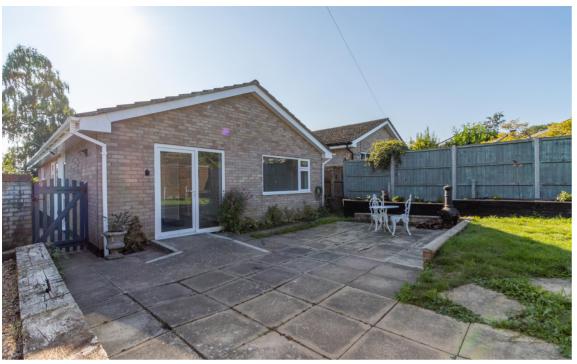

Outside, to the front there is off road parking in front of the single garage and on road parking if required. The garden is a blank canvas and is ready for someone to put their own stamp on it!

Offered chain free and located in a quiet cul de sac setting, this bungalow is one not to be missed!

VENDOR NOTES – The vendor has had the property all redecorated with all new carpets. The bathroom has been updated with a corner shower, toilet and basin. A new kitchen has been fitted with white glass cabinets, wooden worktop and a range of integrated appliances. The conservatory has been removed and a new uPVC window has been added. There has been a new oil fired boiler installed in 2023 and oil tank, all to the side of the property.