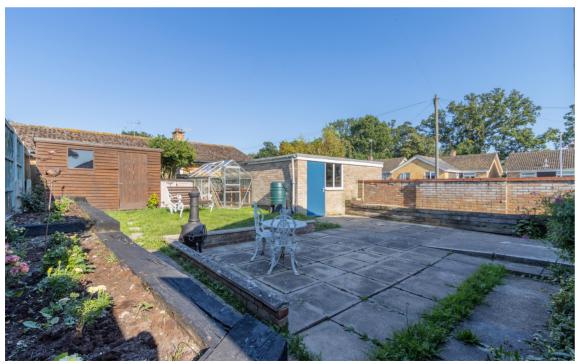

Outside, to the front there is off road parking in front of the single garage and on road parking if required. The garden is a blank canvas and is ready for someone to put their own stamp on it!

Offered chain free and located in a quiet cul de sac setting, this bungalow is one not to be missed!

VENDOR NOTES – The vendor has had the property all redecorated with all new carpets. The bathroom has been updated with a corner shower, toilet and basin. A new kitchen has been fitted with white glass cabinets, wooden worktop and a range of integrated appliances. The conservatory has been removed and a new uPVC window has been added. There has been a new oil fired boiler installed in 2023 and oil tank, all to the side of the property.