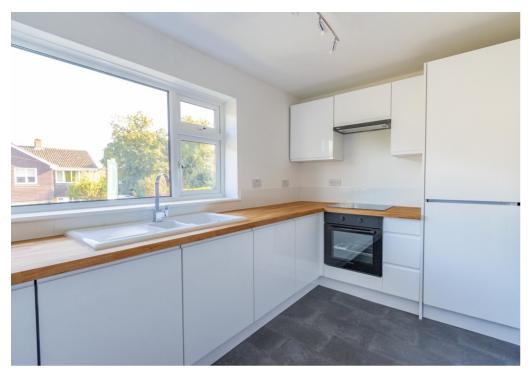

The kitchen to the left overlooks the front aspect, and has been all recently updated, with a range of base and wall units, integrated appliances such as a fridge/freezer, electric hob and oven, dishwasher and washing machine.

VENDOR NOTES – The vendor has had the property all redecorated with all new carpets. The bathroom has been updated with a corner shower, toilet and basin. A new kitchen has been fitted with white glass cabinets, wooden worktop and a range of integrated appliances. The conservatory has been removed and a new uPVC window has been added. There has been a new oil fired boiler installed in 2023 and oil tank, all to the side of the property.