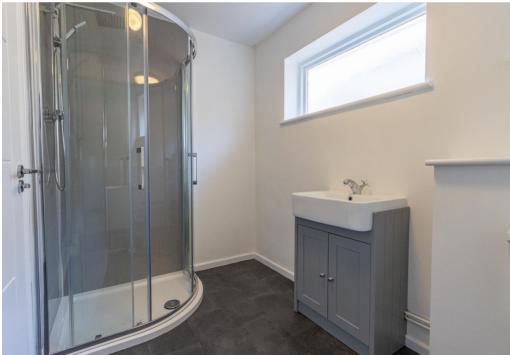

The sitting room/diner is a generous size and overlooks the front aspect through the large window which boasts beautiful church views.

The bathroom has had a new suite added, with a corner shower, toilet and basin.

VENDOR NOTES – The vendor has had the property all redecorated with all new carpets. The bathroom has been updated with a corner shower, toilet and basin. A new kitchen has been fitted with white glass cabinets, wooden worktop and a range of integrated appliances. The conservatory has been removed and a new uPVC window has been added. There has been a new oil fired boiler installed in 2023 and oil tank, all to the side of the property.