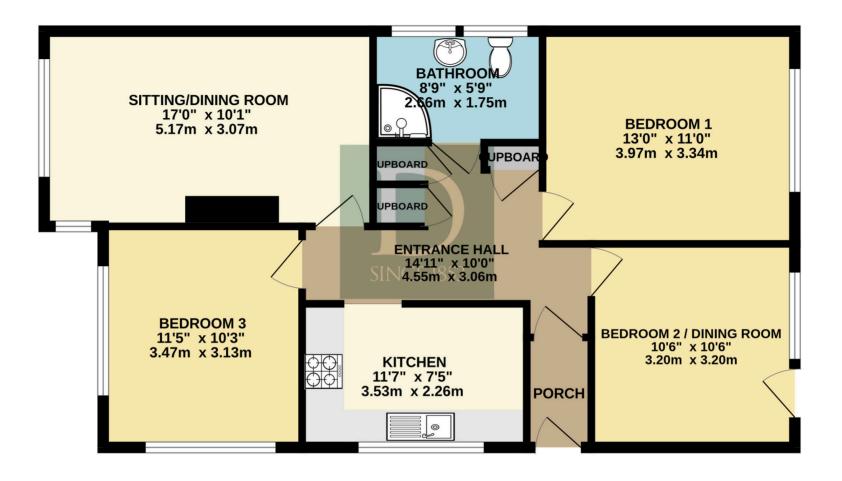

Overlooking the church, this property is situated down the bottom of a cul-de-sac in a quiet location.

Stepping through the entrance porch you are welcomed into the hallway. There are three cupboards in the hallway for storage.

The kitchen to the left overlooks the front aspect, and has been all recently updated, with a range of base and wall units, integrated appliances such as a fridge/freezer, electric hob and oven, dishwasher and washing machine.

The sitting room/diner is a generous size and overlooks the front aspect through the large window which boasts beautiful church views.

The bathroom has had a new suite added, with a corner shower, toilet and basin.

Bedroom one is a double room overlooking the rear garden, bedroom two/dining room is a further double room with a uPVC door leading out to the garden and bedroom three is another double room overlooking the front.