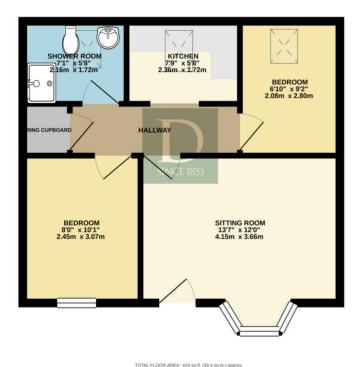

## **LOCAL AUTHORITY**

South Norfolk District Council Council Tax Band A

FLOOR PLAN

## GROUND FLOOR 424 sq.ft. (39.4 sq.m.) approx.

#### LOCATION MAP

Whist every attempt has been made to ensure the accuracy of the floorplan contained here, measurements of doors, withouts, crooms and any other terms are approximate and no responsibility is taken for any error, omission or mis-statement. This plan is for illustrative purposes only and should be used as such by any prospective purchaser. The services, systems and appliances shown have not been tested and no guarantee as to their operability or efficiency can be given.