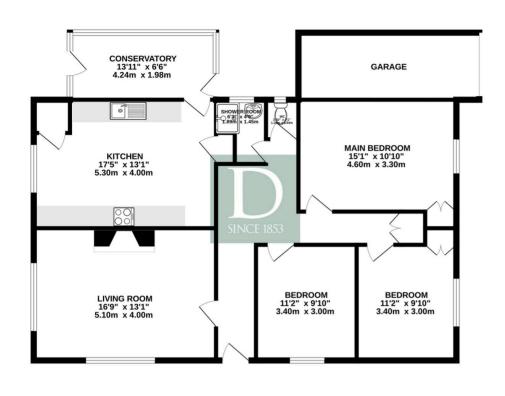

# GROUND FLOOR 1204 sq.ft. (111.9 sq.m.) approx.

# **LOCATION MAP**

EUGANA

TOTAL FLOOR AREA: 1204 sq.ft. (111.9 sq.m.) approx.

Whilst every attempt has been made to ensure the accuracy of the floorplan contained here, measureme of doors, windows, rooms and any other items are approximate and no responsibility is taken for any errorission or mis-statement. This plan is for illustrative purposes only and abould be used as such by an

or adoits, windows, froms and any tonel items are approximate and no responsibility is saken for any enror, or mission or mis-statement. This plan is for littustrative purposes only and should be used as such by any prospective purchaser. The services, systems and appliances shown have not been tested and no guarante as to their operations.