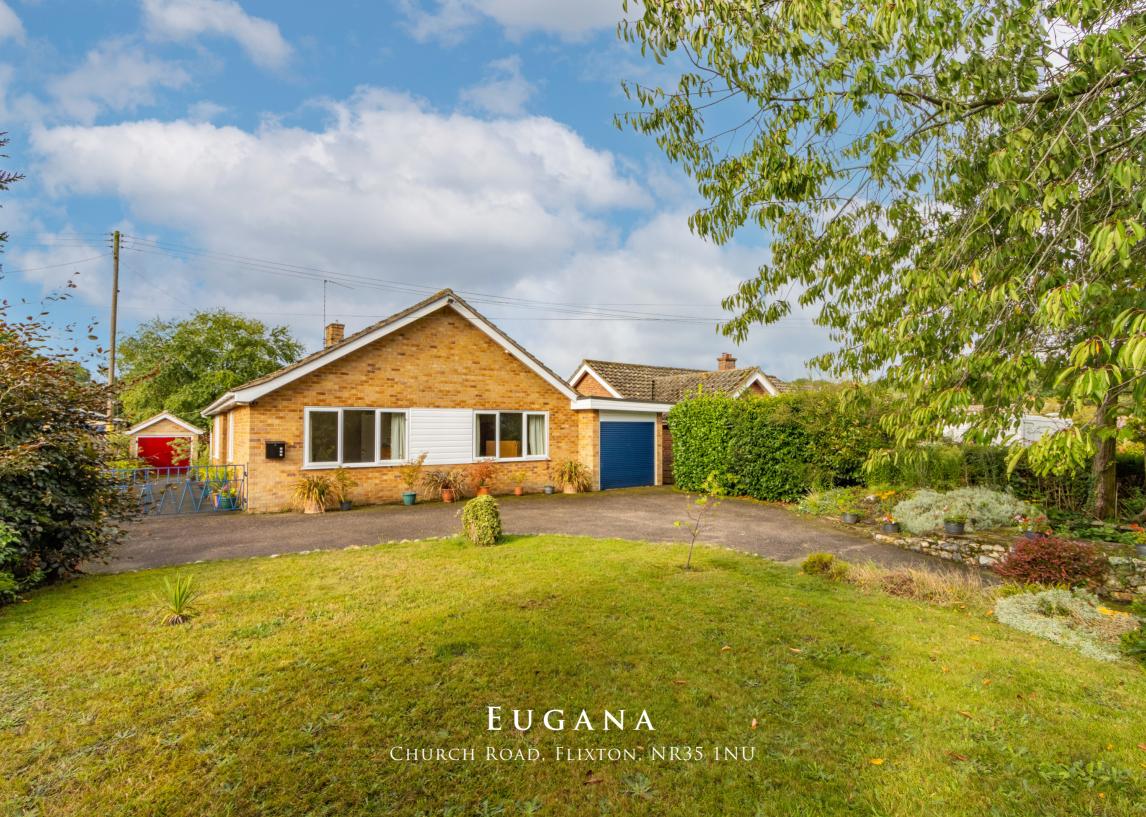

# A generous three bedroom bungalow set within a tranquil countryside location.

Situated in the desirable village of Flixton, is this impeccably presented bungalow offering flexible living space throughout. Eugana sits centrally on a large plot and in an elevated position. Careful consideration has been given to the recent necessary enhancements, which includes new UPVC doubled windows. The accommodation offers 3 double bedrooms, living room, new kitchen, conservatory, shower room & WC. Outside there is a large rear garden, primarily lawned and with patio area. The whole plot extends to approximately 0.26 acres. There are 2 single garages both with easy access, and ample off-road parking.