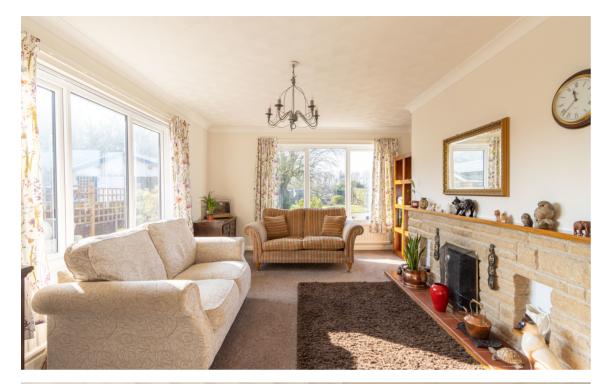

# A generous three bedroom bungalow set within a tranquil countryside location.

Situated in the desirable village of Flixton, is this impeccably presented bungalow offering flexible living space throughout. Eugana sits centrally on a large plot and in an elevated position. Careful consideration has been given to the recent necessary enhancements, which includes new UPVC doubled windows. The accommodation offers 3 double bedrooms, living room, new kitchen, conservatory, shower room & WC. Outside there is a large rear garden, primarily lawned and with patio area. The whole plot extends to approximately 0.26 acres. There are 2 single garages both with easy access, and ample off-road parking.