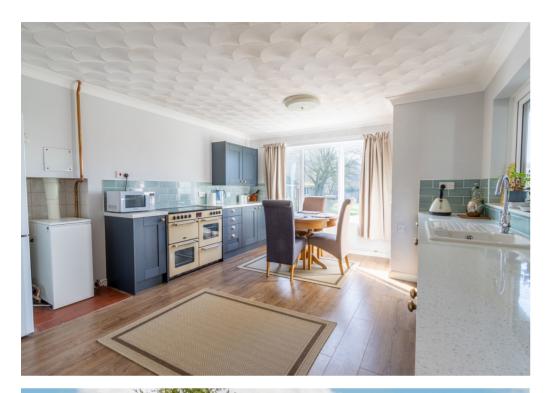

# A generous three bedroom bungalow set within a tranquil countryside location.

Situated in the desirable village of Flixton, is this impeccably presented bungalow offering flexible living space throughout. Eugana sits centrally on a large plot and in an elevated position. Careful consideration has been given to the recent necessary enhancements, which includes new UPVC doubled windows. The accommodation offers 3 double bedrooms, living room, new kitchen, conservatory, shower room & WC. Outside there is a large rear garden, primarily lawned and with patio area. The whole plot extends to approximately 0.26 acres. There are 2 single garages both with easy access, and ample off-road parking.