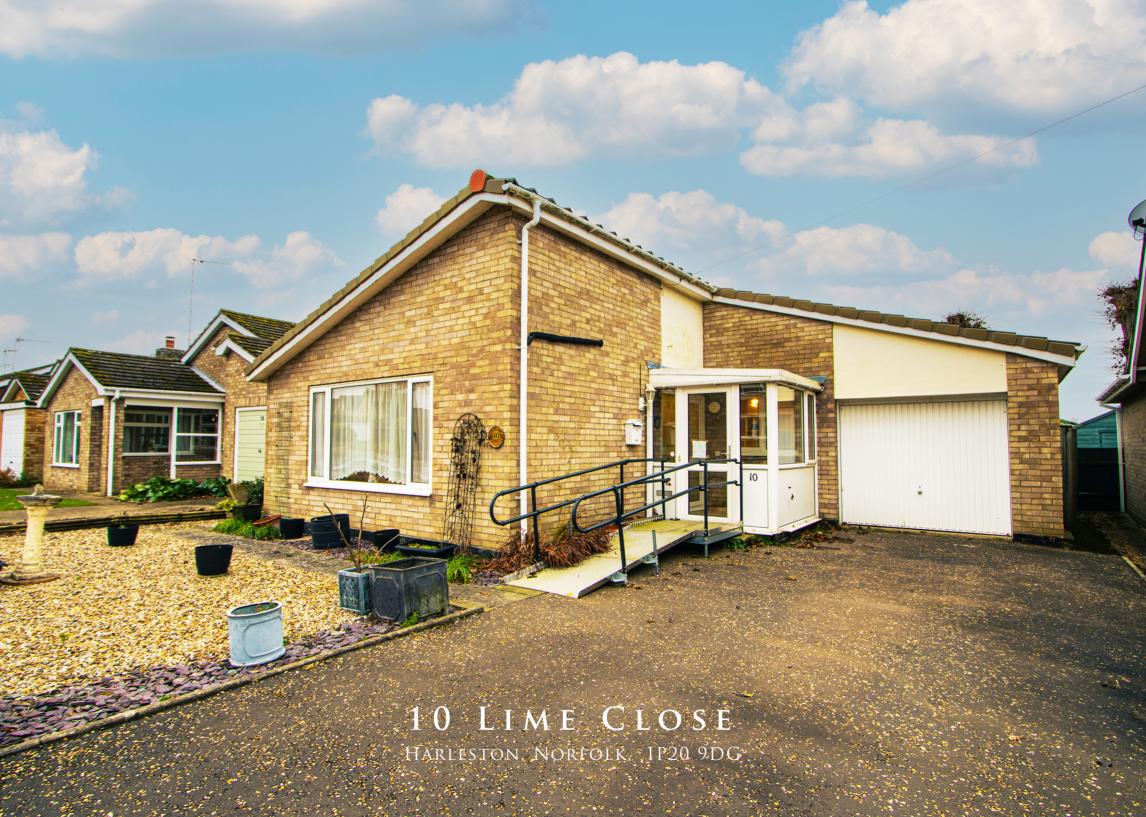

# An established detached bungalow located within the pretty market town of Harleston

10 Lime Close is a versatile detached bungalow, offering flexible living space, off road parking and a garage. There are two reception rooms, two bedrooms, a kitchen, bathroom, conservatory and WC. The bungalow benefits from fitted wardrobes in both bedrooms. The garden consists of patio and laid lawn, keeping it easy to manage and maintain. The property would suit those wanting to be within walking distance of all local amenities.