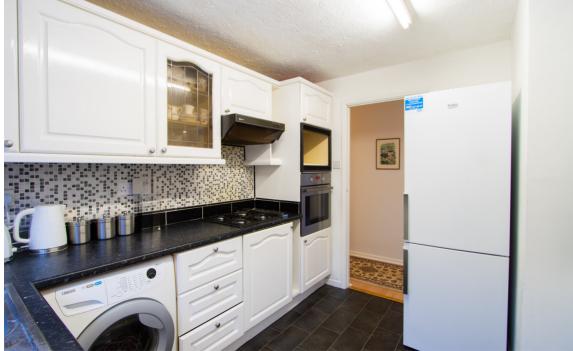

# An established detached bungalow located within the pretty market town of Harleston

10 Lime Close is a versatile detached bungalow, offering flexible living space, off road parking and a garage. There are two reception rooms, two bedrooms, a kitchen, bathroom, conservatory and WC. The bungalow benefits from fitted wardrobes in both bedrooms. The garden consists of patio and laid lawn, keeping it easy to manage and maintain. The property would suit those wanting to be within walking distance of all local amenities.