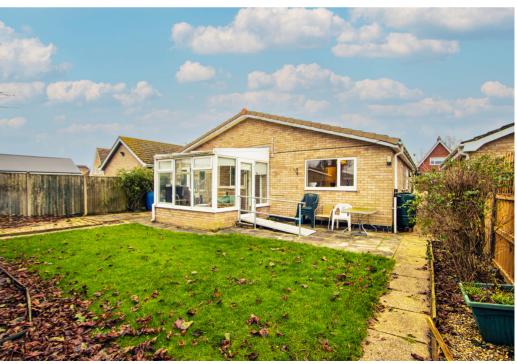

# An established detached bungalow located within the pretty market town of Harleston

10 Lime Close is a versatile detached bungalow, offering flexible living space, off road parking and a garage. There are two reception rooms, two bedrooms, a kitchen, bathroom, conservatory and WC. The bungalow benefits from fitted wardrobes in both bedrooms. The garden consists of patio and laid lawn, keeping it easy to manage and maintain. The property would suit those wanting to be within walking distance of all local amenities.