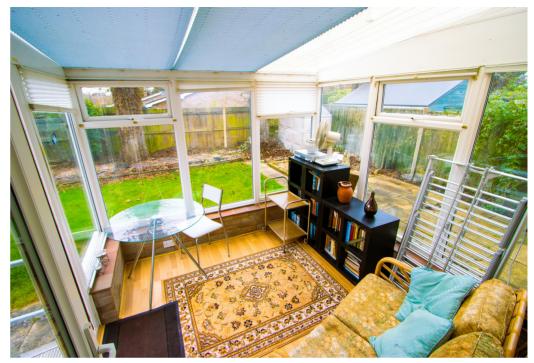

# An established detached bungalow located within the pretty market town of Harleston

10 Lime Close is a versatile detached bungalow, offering flexible living space, off road parking and a garage. There are two reception rooms, two bedrooms, a kitchen, bathroom, conservatory and WC. The bungalow benefits from fitted wardrobes in both bedrooms. The garden consists of patio and laid lawn, keeping it easy to manage and maintain. The property would suit those wanting to be within walking distance of all local amenities.