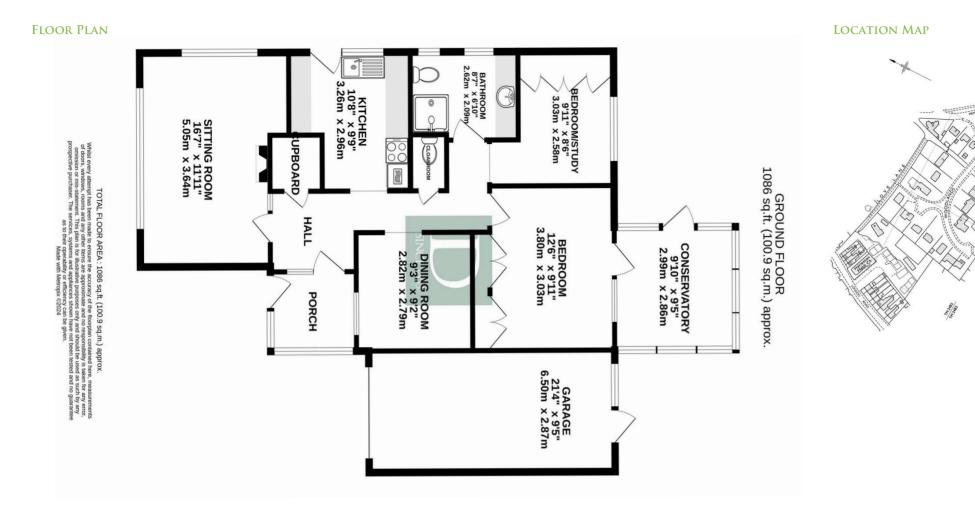

# An established detached bungalow located within the pretty market town of Harleston

10 Lime Close is a versatile detached bungalow, offering flexible living space, off road parking and a garage. There are two reception rooms, two bedrooms, a kitchen, bathroom, conservatory and WC. The bungalow benefits from fitted wardrobes in both bedrooms. The garden consists of patio and laid lawn, keeping it easy to manage and maintain. The property would suit those wanting to be within walking distance of all local amenities.