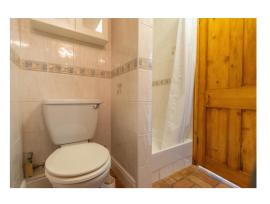

You enter the property via the convenient side access, which leads into the hallway; providing access to all main living areas of the home. Situated to the front of the property is the cosy sitting room with fireplace creating a snug cottage feel. Leading on from the Sitting room is the family shower room and Kitchen which looks over the rear courtyard garden.