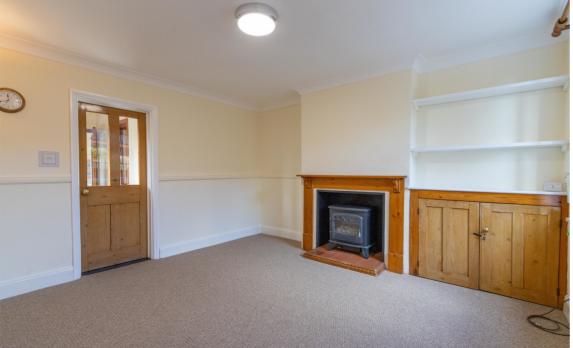

You enter the property via the convenient side access, which leads into the hallway; providing access to all main living areas of the home. Situated to the front of the property is the cosy sitting room with fireplace creating a snug cottage feel. Leading on from the Sitting room is the family shower room and Kitchen which looks over the rear courtyard garden.