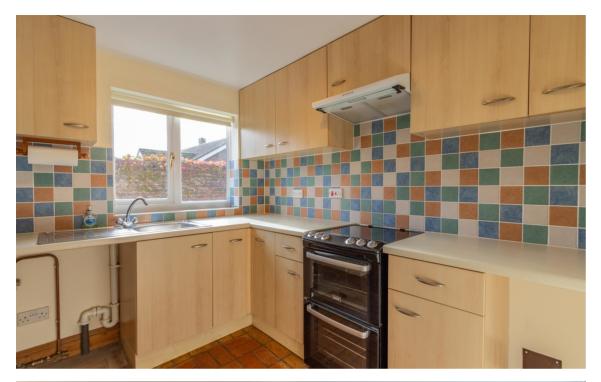

You enter the property via the convenient side access, which leads into the hallway; providing access to all main living areas of the home. Situated to the front of the property is the cosy sitting room with fireplace creating a snug cottage feel. Leading on from the Sitting room is the family shower room and Kitchen which looks over the rear courtyard garden.