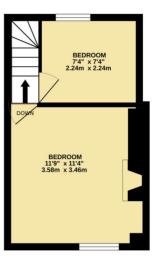

Stairs to the first floor landing lead to two double bedrooms, principal bedroom with fireplace and both featuring exposed beams, the perfect space to wind down for the evening.

The property additionally benefits from front and side courtyard garden, ideal for alfresco dining and rear brick-built outbuilding.

#### **AGENTS NOTES**

The neighbours have a right of way at the rear of the property.

LOVELY VILLAGE Location

TOTAL FLOOR AREA: 475 s.q.ft. (44.1 s.g.m.) approx.

White very stiength hat been made to ensure the accessor, be the floogish contained here, invaluements of doors, windows, more and any other ferms are approximate and no responsibility is taken for any error, consistion or rise statement. This pain in the flattative purposes only and should be used as such by any prospective purchaser. The services, systems and appliances shown have not been tested and no guarantee as to their operatinity of efficiency can be given.