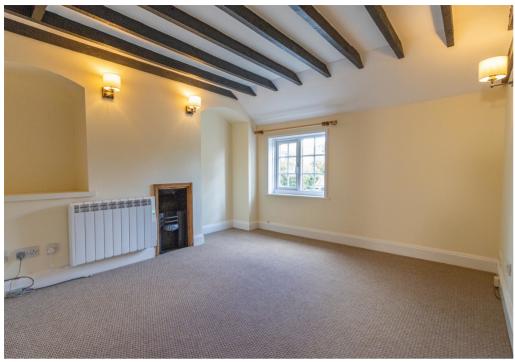

Stairs to the first floor landing lead to two double bedrooms, principal bedroom with fireplace and both featuring exposed beams, the perfect space to wind down for the evening.

The property additionally benefits from front and side courtyard garden, ideal for alfresco dining and rear brick-built outbuilding.