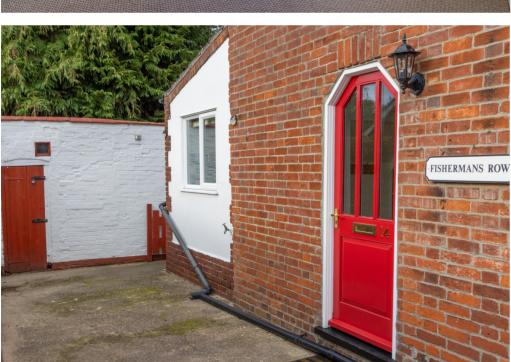

You enter the property via the convenient side access, which leads into the hallway; providing access to all main living areas of the home. Situated to the front of the property is the cosy sitting room with fireplace creating a snug cottage feel. Leading on from the Sitting room is the family shower room and Kitchen which looks over the rear courtyard garden.

Stairs to the first floor landing lead to two double bedrooms, principal bedroom with fireplace and both featuring exposed beams, the perfect space to wind down for the evening.

The property additionally benefits from front and side courtyard garden, ideal for alfresco dining and rear brick-built outbuilding.