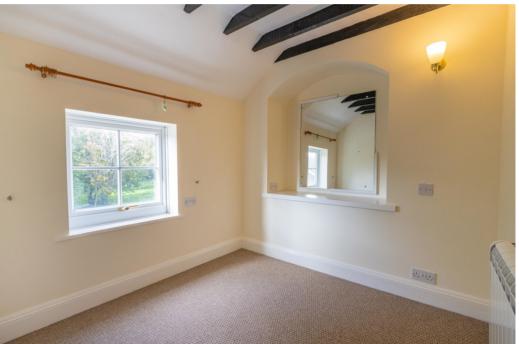

Stairs to the first floor landing lead to two double bedrooms, principal bedroom with fireplace and both featuring exposed beams, the perfect space to wind down for the evening.

The property additionally benefits from front and side courtyard garden, ideal for alfresco dining and rear brick-built outbuilding.