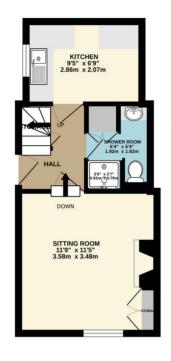

You enter the property via the convenient side access, which leads into the hallway; providing access to all main living areas of the home. Situated to the front of the property is the cosy sitting room with fireplace creating a snug cottage feel. Leading on from the Sitting room is the family shower room and Kitchen which looks over the rear courtyard garden.

#### **AGENTS NOTES**

The neighbours have a right of way at the rear of the property.

LOVELY VILLAGE Location

TOTAL FLOOR AREA: 475 s.q.ft. (44.1 s.g.m.) approx.

White very stiength hat been made to ensure the accessor, be the floogish contained here, invaluements of doors, windows, more and any other ferms are approximate and no responsibility is taken for any error, consistion or rise statement. This pain in the flattative purposes only and should be used as such by any prospective purchaser. The services, systems and appliances shown have not been tested and no guarantee as to their operatinity of efficiency can be given.