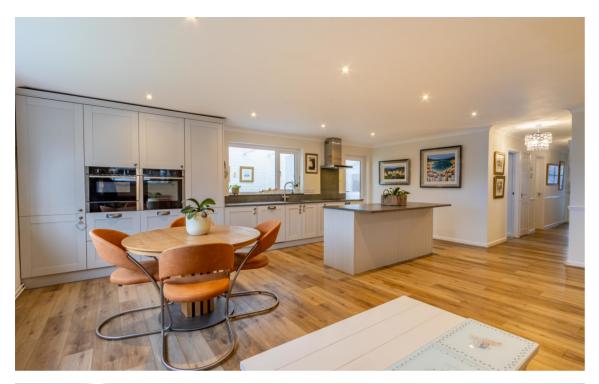

# A spacious and superbly updated bungalow in a highly sought-after village

Hyfield has been substantially updated and adapted by the current vendor and offers wellpresented accommodation. A new stable front door opens to the living space which is now all open plan and triple aspect. At the heart is a superb kitchen/breakfast room which has been comprehensively fitted with an attractive range of shaker style of units with integrated appliances and hot water tap. There is also a very useful island that is moveable. The space is perfectly arranged to create a brilliant area for entertaining. Off the kitchen is a useful lobby/utility room. A central corridor leads to the remainder of the accommodation. The bathroom is very well-presented having been replaced. There are three double bedrooms with the principal being to the rear with an ensuite. There is a useful dressing room/study but please note it is an internal room without a window. There is an excellent vaulted reception room to the rear which the vendor uses as an additional sitting room with double doors to the garden.