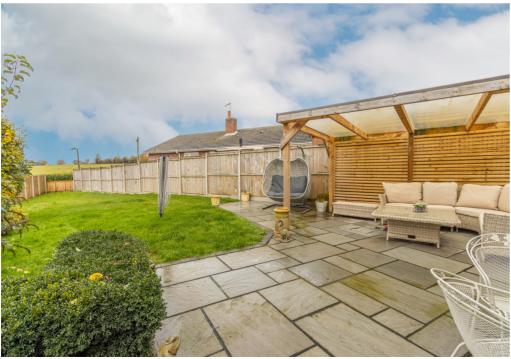

The property is set back from the road with a large lawned front garden. The driveway provides parking for several cars and leads to a garage that is linked to the next door garage. Immediately to the rear of the house is a large terrace and the vendor has created an excellent alfresco entertaining area. The garden is laid to lawn and abuts farmland to the rear.