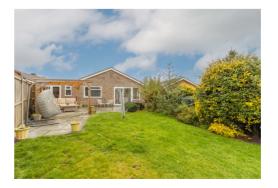

The property is set back from the road with a large lawned front garden. The driveway provides parking for several cars and leads to a garage that is linked to the next door garage. Immediately to the rear of the house is a large terrace and the vendor has created an excellent alfresco entertaining area. The garden is laid to lawn and abuts farmland to the rear.