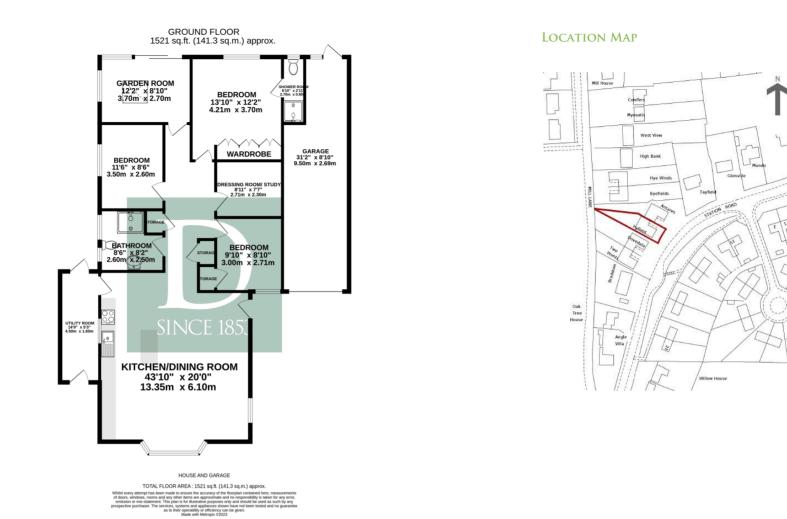

ars and leads to a garage that is linked to the next door garage. Immediately to the rear of the house is a large terrace and the vendor has created an excellent alfresco entertaining area. The garden is laid to lawn and abuts farmland to the rear.

### LOCATION

The Pulhams are two small popular villages with shops, a primary school, medical centre and a community centre. They are located between the pretty market towns of Diss, Long Stratton and Harleston.

### SERVICES

Oil fired central heating and solid fuel. Mains drainage, water and electric. (Durrants have not tested any apparatus, equipment, fittings or services and so cannot verify they are in working order).

### LOCAL AUTHORITY

South Norfolk District Council Council Tax Band C













## BEAUTIFULLY FINISHED

FLOOR PLAN



### Residential Agricultural Commercial On Site Auctions Property Management Building Consultancy Auction Rooms Holiday Cottages

### **IMPORTANT NOTICE**

#### Durrants and their clients give notice that:

1. They are not authorised to make or give any representations or warranties in relation to the property either here or elsewhere, either on their own behalf or on behalf of their client or otherwise. They assume no responsibility for any statement that may be made in these particulars. These particulars do not form part of any offer or contract and must not be relied upon as statements or representations of fact.

2. Any areas, measurements or distances are approximate. The text, photographs and plans are for guidance only and are not necessarily comprehensive. It should not be assum