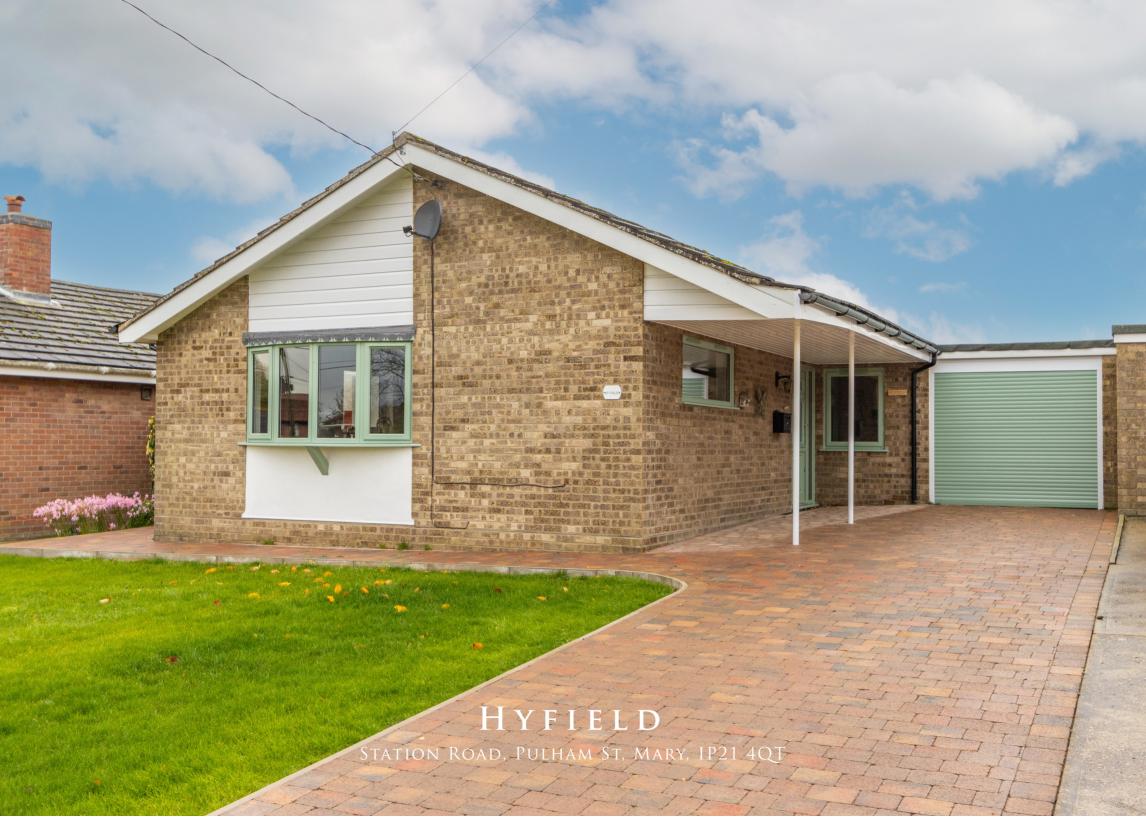

# A spacious and superbly updated bungalow in a highly sought-after village

Hyfield has been substantially updated and adapted by the current vendor and offers wellpresented accommodation. A new stable front door opens to the living space which is now all open plan and triple aspect. At the heart is a superb kitchen/breakfast room which has been comprehensively fitted with an attractive range of shaker style of units with integrated appliances and hot water tap. There is also a very useful island that is moveable. The space is perfectly arranged to create a brilliant area for entertaining. Off the kitchen is a useful lobby/utility room. A central corridor leads to the remainder of the accommodation. The bathroom is very well-presented having been replaced. There are three double bedrooms with the principal being to the rear with an ensuite. There is a useful dressing room/study but please note it is an internal room without a window. There is an excellent vaulted reception room to the rear which the vendor uses as an additional sitting room with double doors to the garden.

The property is set back from the road with a large lawned front garden. The driveway provides parking for several cars and leads to a garage that is linked to the next door garage. Immediately to the rear of the house is a large terrace and the vendor has created an excellent alfresco entertaining area. The garden is laid to lawn and abuts farmland to the rear.