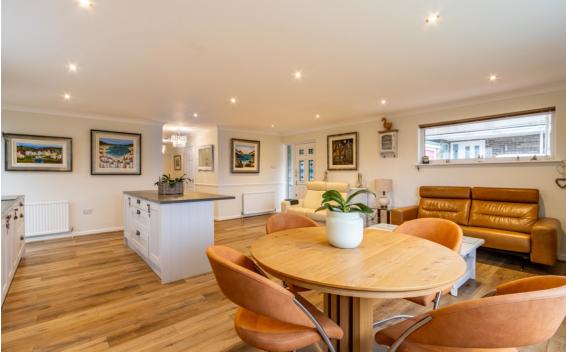

# A spacious and superbly updated bungalow in a highly sought-after village

Hyfield has been substantially updated and adapted by the current vendor and offers wellpresented accommodation. A new stable front door opens to the living space which is now all open plan and triple aspect. At the heart is a superb kitchen/breakfast room which has been comprehensively fitted with an attractive range of shaker style of units with integrated appliances and hot water tap. There is also a very useful island that is moveable. The space is perfectly arranged to create a brilliant area for entertaining. Off the kitchen is a useful lobby/utility room. A central corridor leads to the remainder of the accommodation. The bathroom is very well-presented having been replaced. There are three double bedrooms with the principal being to the rear with an ensuite. There is a useful dressing room/study but please note it is an internal room without a window. There is an excellent vaulted reception room to the rear which the vendor uses as an additional sitting room with double doors to the garden.