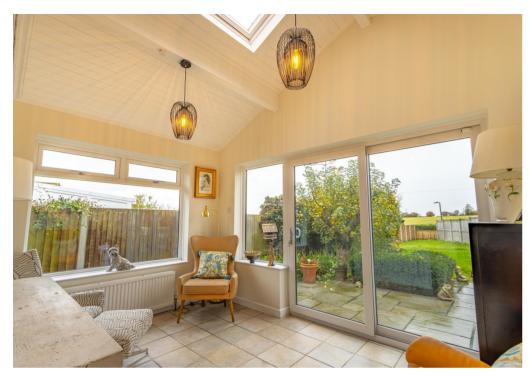

# A spacious and superbly updated bungalow in a highly sought-after village

Hyfield has been substantially updated and adapted by the current vendor and offers wellpresented accommodation. A new stable front door opens to the living space which is now all open plan and triple aspect. At the heart is a superb kitchen/breakfast room which has been comprehensively fitted with an attractive range of shaker style of units with integrated appliances and hot water tap. There is also a very useful island that is moveable. The space is perfectly arranged to create a brilliant area for entertaining. Off the kitchen is a useful lobby/utility room. A central corridor leads to the remainder of the accommodation. The bathroom is very well-presented having been replaced. There are three double bedrooms with the principal being to the rear with an ensuite. There is a useful dressing room/study but please note it is an internal room without a window. There is an excellent vaulted reception room to the rear which the vendor uses as an additional sitting room with double doors to the garden.

The property is set back from the road with a large lawned front garden. The driveway provides parking for several cars and leads to a garage that is linked to the next door garage. Immediately to the rear of the house is a large terrace and the vendor has created an excellent alfresco entertaining area. The garden is laid to lawn and abuts farmland to the rear.