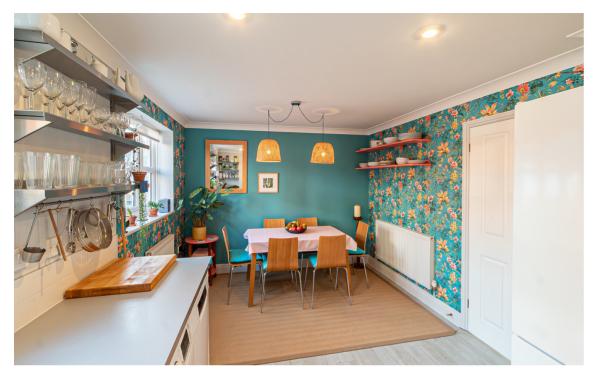

The front door is on the side and opens into the reception hall. The kitchen/dining room is to the front. The vendors have replaced some of the wall cupboards with shelves to create a contemporary, industrial loft style. To the rear is an excellent sitting room with two large fully glazed doors to the garden.