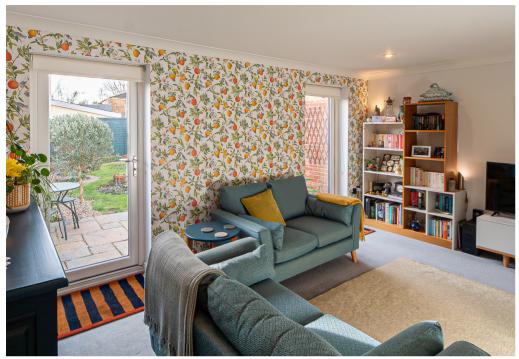

The front door is on the side and opens into the reception hall. The kitchen/dining room is to the front. The vendors have replaced some of the wall cupboards with shelves to create a contemporary, industrial loft style. To the rear is an excellent sitting room with two large fully glazed doors to the garden.