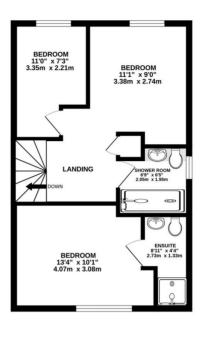

On the first floor the principal bedroom has an ensuite shower room. There are two further bedrooms and a main shower room.

Externally there is a driveway to the side providing off-road parking leading to a single garage. The garden is a delightful feature of the property having been cleverly landscaped and has an abundance of character with a wide array of established planting.

#### VIEWING

Viewing is strictly by arrangement with the vendors' agent Durrants, please call 01379 852217.

6 miles

s EPC

FLOOR PLAN

GROUND FLOOR 630 sq.ft. (58.5 sq.m.) approx.

1ST FLOOR 445 sq.ft. (41.3 sq.m.) approx.

TOTAL FLOOR AREA: 1074 sq.ft. (99.8 sq.m.) approx.

White every attempt has been made to ensure the accuracy of the Boophia contained been measurements of dones, windows, rooms and my other terms are approximate and to reapposations for the my error, omission or mis-statement. This plan is for illustrative purposes only and should be used as such by any prospective purchaser. The services, systems and appliances shown have to been tested and no guarantee as to their operability or efficiency can be given.