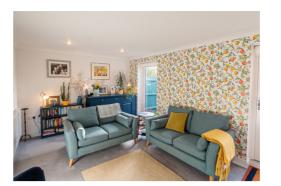

The front door is on the side and opens into the reception hall. The kitchen/dining room is to the front. The vendors have replaced some of the wall cupboards with shelves to create a contemporary, industrial loft style. To the rear is an excellent sitting room with two large fully glazed doors to the garden.