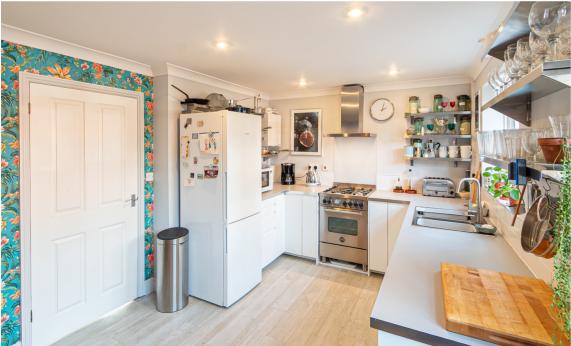

The front door is on the side and opens into the reception hall. The kitchen/dining room is to the front. The vendors have replaced some of the wall cupboards with shelves to create a contemporary, industrial loft style. To the rear is an excellent sitting room with two large fully glazed doors to the garden.