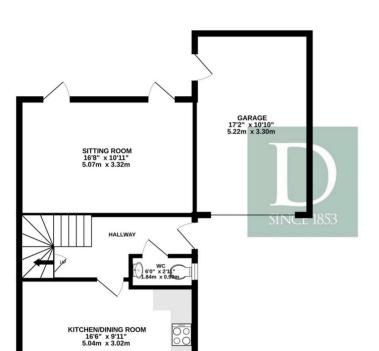

The front door is on the side and opens into the reception hall. The kitchen/dining room is to the front. The vendors have replaced some of the wall cupboards with shelves to create a contemporary, industrial loft style. To the rear is an excellent sitting room with two large fully glazed doors to the garden.

#### VIEWING

Viewing is strictly by arrangement with the vendors' agent Durrants, please call 01379 852217.

6 miles

s EPC

FLOOR PLAN

GROUND FLOOR 630 sq.ft. (58.5 sq.m.) approx.

1ST FLOOR 445 sq.ft. (41.3 sq.m.) approx.

TOTAL FLOOR AREA: 1074 sq.ft. (99.8 sq.m.) approx.

White every attempt has been made to ensure the accuracy of the Boophia contained been measurements of dones, windows, rooms and my other terms are approximate and to reapposations for the my error, omission or mis-statement. This plan is for illustrative purposes only and should be used as such by any prospective purchaser. The services, systems and appliances shown have to been tested and no guarantee as to their operability or efficiency can be given.