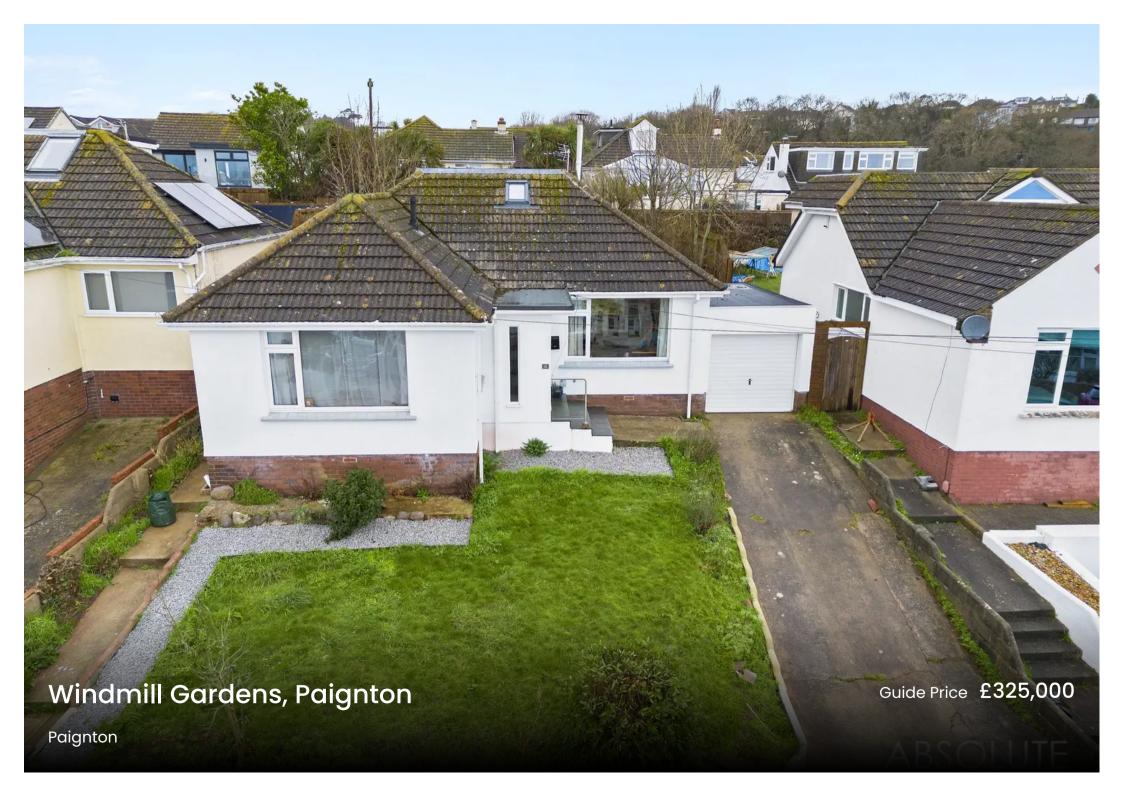

## Windmill Gardens

#### Paignton

Three bed detached dormer bungalow with sea views in sought-after location. Driveway parking, garage, solar panels. Lounge with wood burning stove, open plan kitchen. Private rear garden. No chain. Must view!

Council Tax band: C

Tenure: Freehold

EPC Energy Efficiency Rating: B

- Sea views
- Driveway parking and a garage
- Solar panels
- Dormer extension featuring the third bedroom
- Wood burning stove in the lounge
- Private rear garden with lawned area
- Modern fitted kitchen
- Three double bedrooms
- No onward chain

### Paignton

Situated in a quiet cul de sac in Preston, Paignton.
This is a lovely road to enjoy the sea views and live conveniently close to the town centre and Preston
Beach. There are bus stops available on Albany
Road which is a short walk from the property.