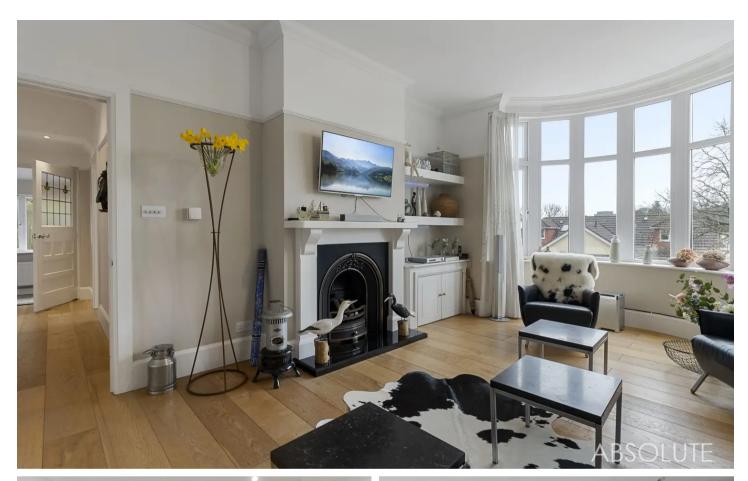

#### Preston, Paignton

Impressive 6 bed family home spread over 3 floors, boasting a grand entrance, spacious rooms with natural light, large kitchen & dining area, luxurious bathroom with standalone bath & walk-in shower. Rear garden with terrace & solar panels. Double garage. Don't miss out on this remarkable opportunity.

Council Tax band: F

Tenure: Freehold

EPC Energy Efficiency Rating: D

- A substantial sized family home over three floors
- Solar panels
- Double garage
- Six double bedrooms
- Large entrance porch and hallway
- A stunning bathroom with stand alone bath and walk in shower
- Two large reception rooms with bay windows
- Spacious fitted kitchen with built in appliances ample storage and a dining room.
- Tiered garden with patio area and grand steps to the terrace
- Sea views