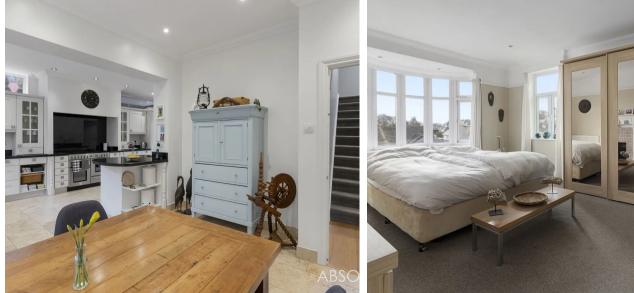

#### Preston, Paignton

Impressive 6 bed family home spread over 3 floors, boasting a grand entrance, spacious rooms with natural light, large kitchen & dining area, luxurious bathroom with standalone bath & walk-in shower. Rear garden with terrace & solar panels. Double garage. Don't miss out on this remarkable opportunity.

Council Tax band: F

Tenure: Freehold

EPC Energy Efficiency Rating: D

- A substantial sized family home over three floors
- Solar panels
- Double garage
- Six double bedrooms
- Large entrance porch and hallway
- A stunning bathroom with stand alone bath and walk in shower
- Two large reception rooms with bay windows
- Spacious fitted kitchen with built in appliances ample storage and a dining room.
- Tiered garden with patio area and grand steps to the terrace
- Sea views