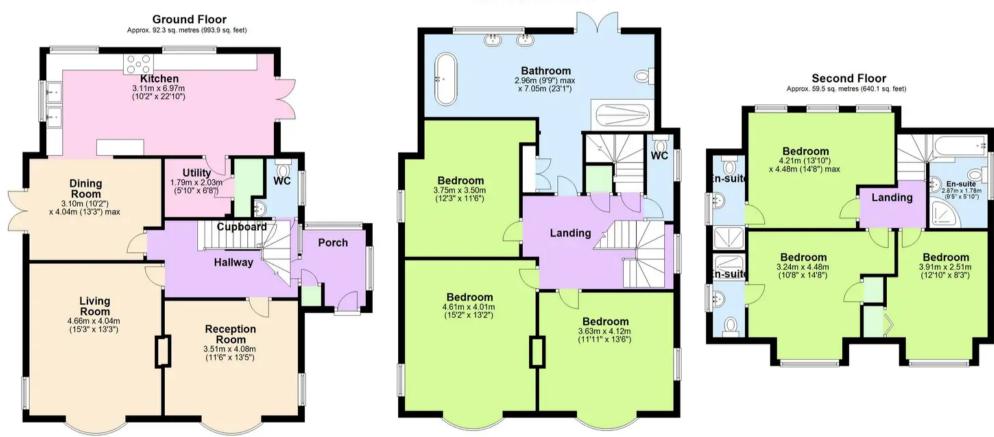

Council Tax band: F

Tenure: Freehold

EPC Energy Efficiency Rating: D

- A substantial sized family home over three floors
- Solar panels
- Double garage
- Six double bedrooms
- Large entrance porch and hallway
- A stunning bathroom with stand alone bath and walk in shower
- Two large reception rooms with bay windows
- Spacious fitted kitchen with built in appliances ample storage and a dining room.
- Tiered garden with patio area and grand steps to the terrace
- Sea views

## Absolute Sales & Lettings

Absolute Sales & Lettings, 27 Hyde Road - TQ4 5BP 01803 890110

paignton@movewithabsolute.co.uk

http://www.movewithabsolute.co.uk

First Floor Approx. 89.8 sq. metres (966.9 sq. feet)