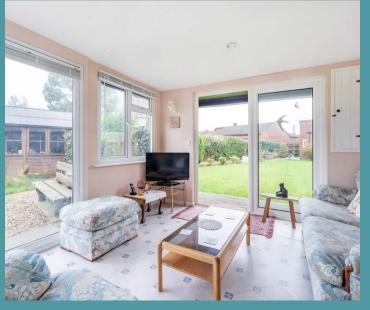

## 21 Church Street

Briston, Melton Constable

As you enter, you are welcomed into a spacious living room and dining area, flooded with natural light streaming through a large bay window. This versatile space ensures ample room to accommodate your furnishings, allowing for a comfortable and inviting atmosphere to relax and entertain guests. Moving through, you will find a well-equipped kitchen with a window overlooking the rear, offering a delightful view as you prepare your favourite meals. With provisions for your appliances and included within the sale is a cooker and 3/4 dishwasher, this functional kitchen lends itself to practicality.