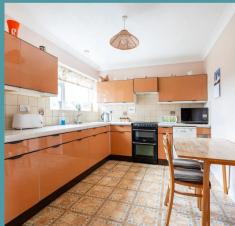

## 21 Church Street

Briston, Melton Constable

As you enter, you are welcomed into a spacious living room and dining area, flooded with natural light streaming through a large bay window. This versatile space ensures ample room to accommodate your furnishings, allowing for a comfortable and inviting atmosphere to relax and entertain guests. Moving through, you will find a well-equipped kitchen with a window overlooking the rear, offering a delightful view as you prepare your favourite meals. With provisions for your appliances and included within the sale is a cooker and 3/4 dishwasher, this functional kitchen lends itself to practicality.