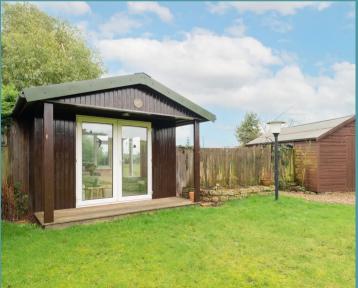

### 21 Church Street

Briston, Melton Constable

Outside, an excellent-sized garden plot awaits, perfect for those with a green thumb and a love for outdoor living. Extending beyond a lawn, this garden enjoys field views, providing a private and peaceful space to unwind. Additionally a wooden shed is included alongside a separate insulated garden room/office and offers additional space for furnishings and provides power, making it an ideal setting to enjoy whatever the weather. Furthermore, this property features a single garage, providing secure storage for your vehicles or additional belongings, as well as ample off-road parking for your convenience. Offered in good condition, this property stands ready for your own personal touch.