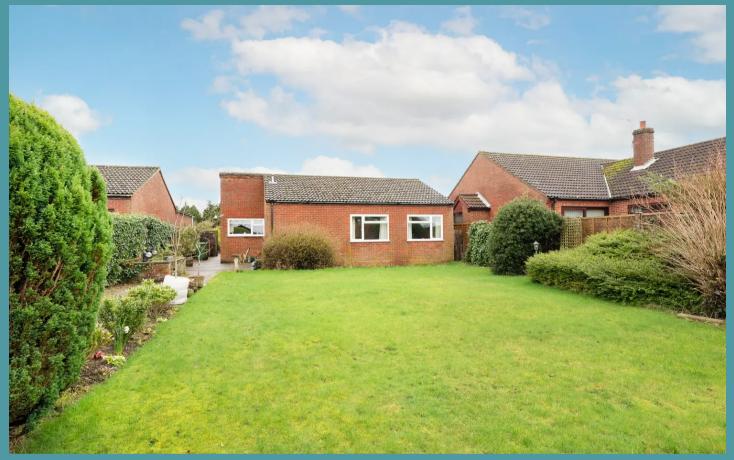

### 21 Church Street

Briston, Melton Constable

Outside, an excellent-sized garden plot awaits, perfect for those with a green thumb and a love for outdoor living. Extending beyond a lawn, this garden enjoys field views, providing a private and peaceful space to unwind. Additionally a wooden shed is included alongside a separate insulated garden room/office and offers additional space for furnishings and provides power, making it an ideal setting to enjoy whatever the weather. Furthermore, this property features a single garage, providing secure storage for your vehicles or additional belongings, as well as ample off-road parking for your convenience. Offered in good condition, this property stands ready for your own personal touch.