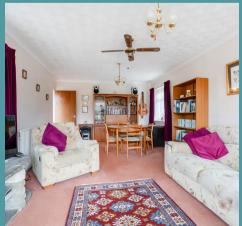

## 21 Church Street

Briston, Melton Constable

As you enter, you are welcomed into a spacious living room and dining area, flooded with natural light streaming through a large bay window. This versatile space ensures ample room to accommodate your furnishings, allowing for a comfortable and inviting atmosphere to relax and entertain guests. Moving through, you will find a well-equipped kitchen with a window overlooking the rear, offering a delightful view as you prepare your favourite meals. With provisions for your appliances and included within the sale is a cooker and 3/4 dishwasher, this functional kitchen lends itself to practicality.