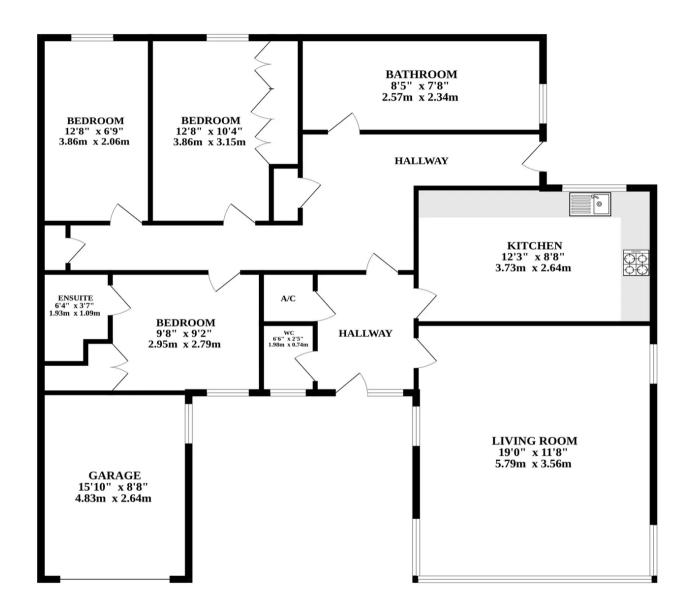

lowing for a comfortable and inviting atmosphere to relax and entertain guests. Moving through, you will find a well-equipped kitchen with a window overlooking the rear, offering a delightful view as you prepare your favourite meals. With provisions for your appliances and included within the sale is a cooker and 3/4 dishwasher, this functional kitchen lends itself to practicality.

The master bedroom is generously proportioned to accommodate a large bed and offers a built in wardrobe and the added luxury of an ensuite shower room. The remaining two bedrooms provide versatile spaces, one includes a built in wardrobe and allows for customisation to suit your individual needs and are conveniently accompanied by a well-appointed bathroom that offers a bath and shower.

#### **GROUND FLOOR**











### 21 Church Street

Briston, Melton Constable

Outside, an excellent-sized garden plot awaits, perfect for those with a green thumb and a love for outdoor living. Extending beyond a lawn, this garden enjoys field views, providing a private and peaceful space to unwind. Additionally a wooden shed is included alongside a separate insulated garden room/office and offers additional space for furnishings and provides power, making it an ideal setting to enjoy whatever the weather. Furthermore, this property features a single garage, providing secure storage for your vehicles or additional belongings, as well as ample off-road parking for your convenience. Offered in good condition, this property stands ready for your own personal touch.

#### AGENTS NOTE

We understand this property