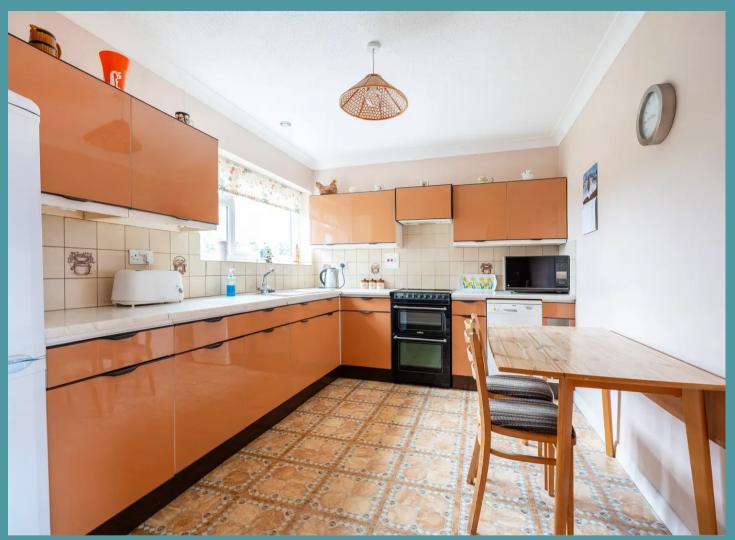

## 21 Church Street

Briston, Melton Constable

As you enter, you are welcomed into a spacious living room and dining area, flooded with natural light streaming through a large bay window. This versatile space ensures ample room to accommodate your furnishings, allowing for a comfortable and inviting atmosphere to relax and entertain guests. Moving through, you will find a well-equipped kitchen with a window overlooking the rear, offering a delightful view as you prepare your favourite meals. With provisions for your appliances and included within the sale is a cooker and 3/4 dishwasher, this functional kitchen lends itself to practicality.