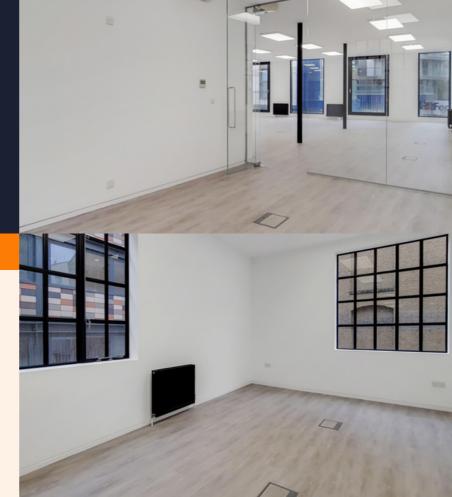

## Description

Rare vacancy within **trendy warehouse building** that has been refurbished into **modern office suites.** 

The building boats being fully occupied and this **ground floor suite extending 1,808sqft** becoming available offers an occupier a **rare chance to secure a new home.** 

The office benefits from being **self-contained**, **open plan** and fully equipped for **immediate occupation**.

Features include smart kitchenette, toilet and shower facilities and high speed broadband connection.