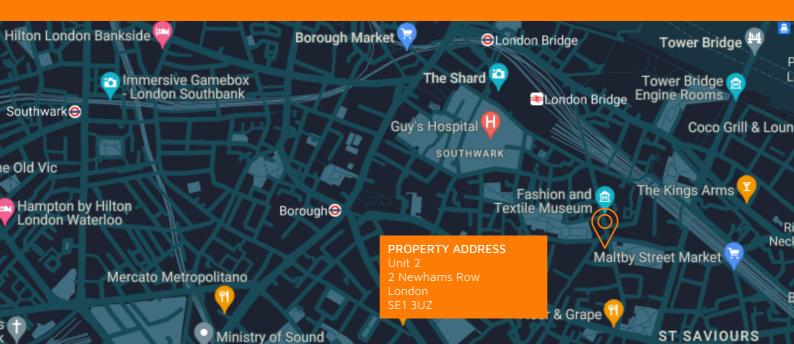

#### Location

Suite is located within **Newhams Row** building within quiet mews off **Bermondsey Street**.

Connectivity for workers is a key feature of the rise of London Bridge (Bermondsey Street) as an office location.

**London Bridge station** is under half a mile away (under 10-minute walk), providing access to mainline services (**National Rail & Thames Link**) and London Underground lines (**Northern & Jubilee**).

Exceptional amenities include Jose Pizarro's restaurants, Cafe Murano, White Cube art gallery and Third Space health club all close by.