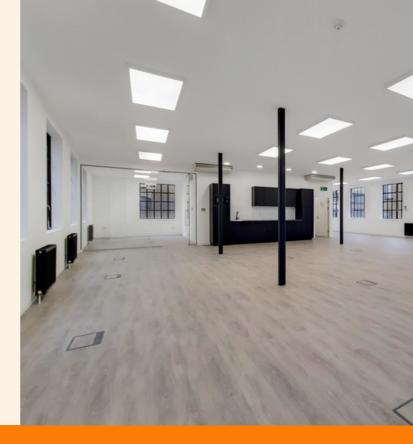

## Description

Rare vacancy within **trendy warehouse building** that has been refurbished into **modern office suites.** 

The building boats being fully occupied and this **ground floor suite extending 1,808sqft** becoming available offers an occupier a **rare chance to secure a new home.** 

The office benefits from being **self-contained**, **open plan** and fully equipped for **immediate occupation**.

Features include smart kitchenette, toilet and shower facilities and high speed broadband connection.