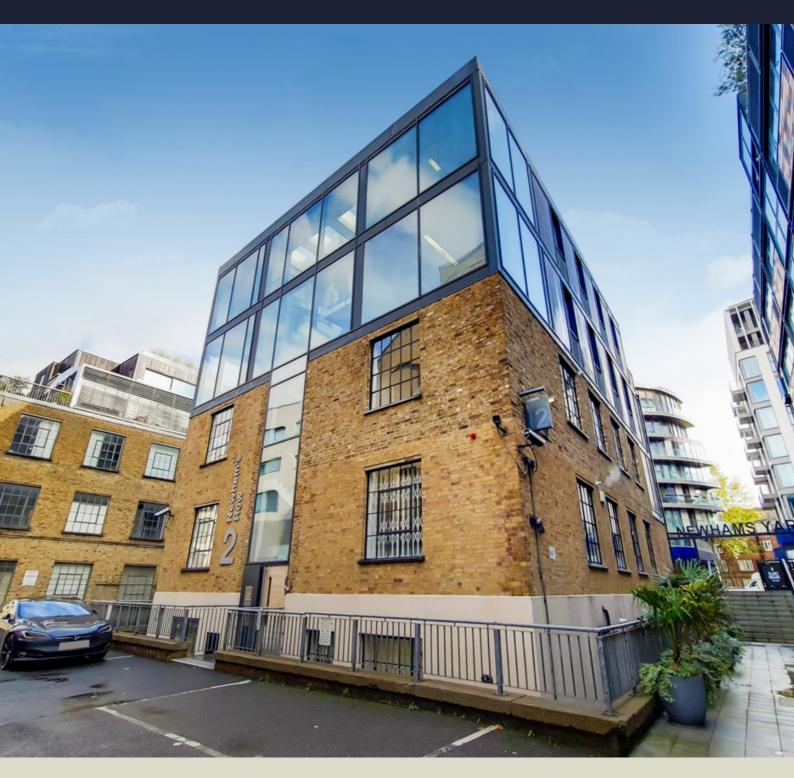

Unit 2, 2 Newhams Row, London SE1 3UZ

WAREHOUSE STYLE OFFICE SPACE ON BERMONDSEY STREET (1,808 SQFT AVAILABLE TO RENT)

## Description

Rare vacancy within **trendy warehouse building** that has been refurbished into **modern office suites.** 

The building boats being fully occupied and this **ground floor suite extending 1,808sqft** becoming available offers an occupier a **rare chance to secure a new home.** 

#### Location

Suite is located within **Newhams Row** building within quiet mews off **Bermondsey Street**.

Connectivity for workers is a key feature of the rise of London Bridge (Bermondsey Street) as an office location.