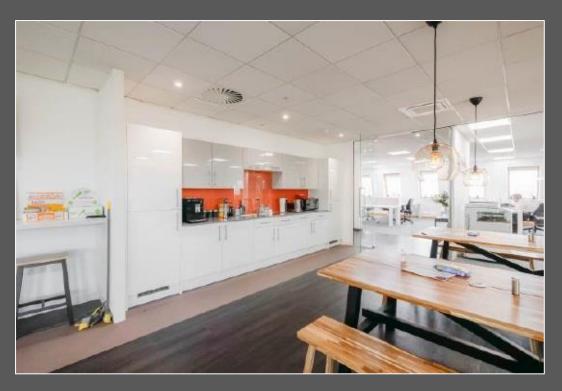

# Description

Imperial House is a prominent four storey office building based in central Southampton. Each floor is accessed via a communal entrance foyer utilising both lifts and stairs.

The third floor suite offers high quality, open plan offices with suspended ceilings, glass partitioning, private kitchen/breakout area and LED lighting. There are shower facilities and WC's on the floor.

# Specification

- > 3<sup>rd</sup> Floor Suite
- > Fully Fitted
- ➤ High Specification
- > Open Plan Floor Plate
- ➤ LED Lighting
- ➤ Air Conditioning
- > Private Kitchen
- ➤ Shower & WC Facilities
- ➤ Lift Access
- ➤ 4 Car Parking Spaces
- ➤ EPC Rating B35