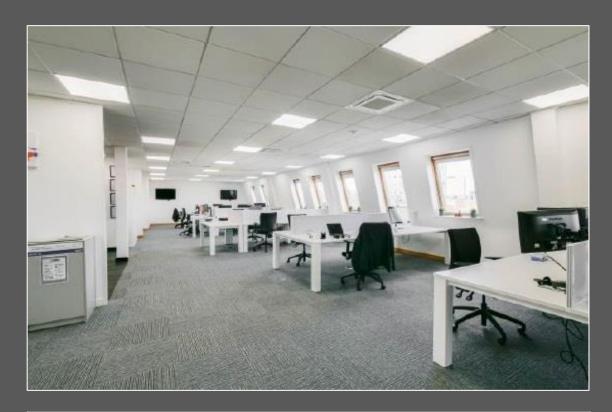

# Description

Imperial House is a prominent four storey office building based in central Southampton. Each floor is accessed via a communal entrance foyer utilising both lifts and stairs.

The third floor suite offers high quality, open plan offices with suspended ceilings, glass partitioning, private kitchen/breakout area and LED lighting. There are shower facilities and WC's on the floor.

# Specification

- > 3<sup>rd</sup> Floor Suite
- > Fully Fitted
- ➤ High Specification
- > Open Plan Floor Plate
- ➤ LED Lighting
- ➤ Air Conditioning
- > Private Kitchen
- ➤ Shower & WC Facilities
- ➤ Lift Access
- ➤ 4 Car Parking Spaces
- ➤ EPC Rating B35