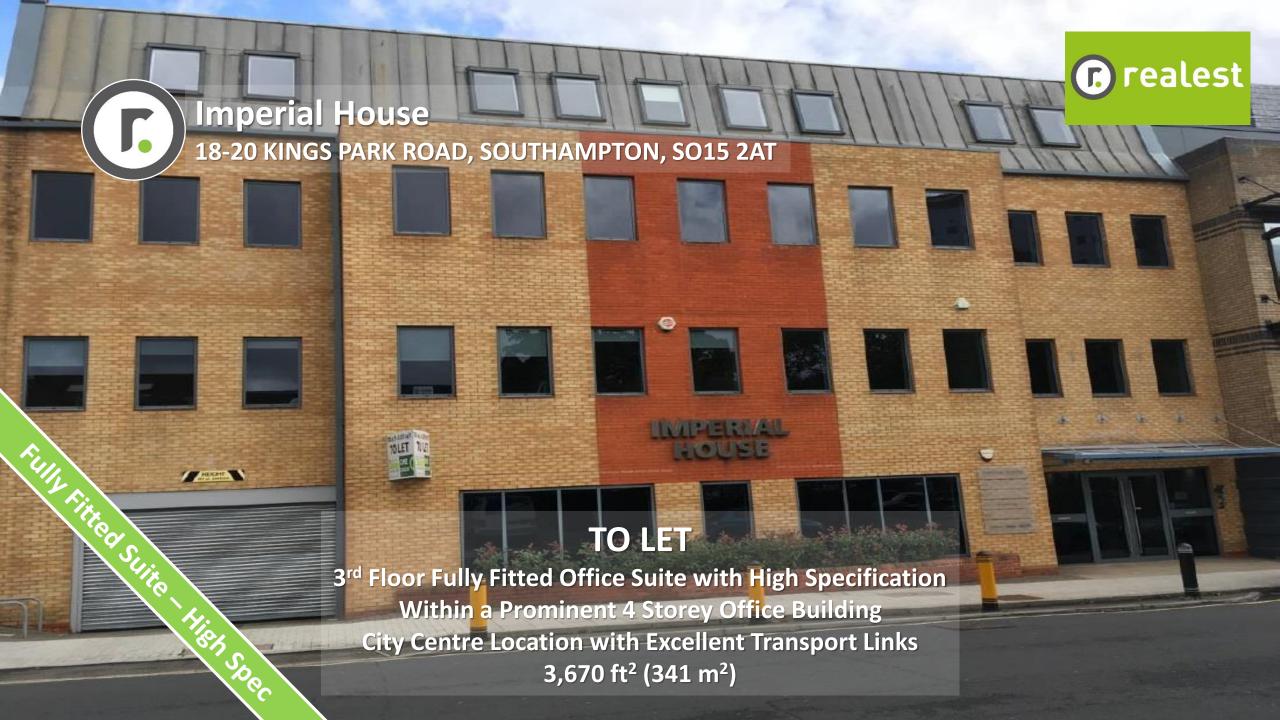

# Description

Imperial House is a prominent four storey office building based in central Southampton. Each floor is accessed via a communal entrance foyer utilising both lifts and stairs.

The third floor suite offers high quality, open plan offices with suspended ceilings, glass partitioning, private kitchen/breakout area and LED lighting. There are shower facilities and WC's on the floor.

# Specification

- > 3<sup>rd</sup> Floor Suite
- > Fully Fitted
- ➤ High Specification
- > Open Plan Floor Plate
- ➤ LED Lighting
- ➤ Air Conditioning
- > Private Kitchen
- ➤ Shower & WC Facilities
- ➤ Lift Access
- ➤ 4 Car Parking Spaces
- ➤ EPC Rating B35