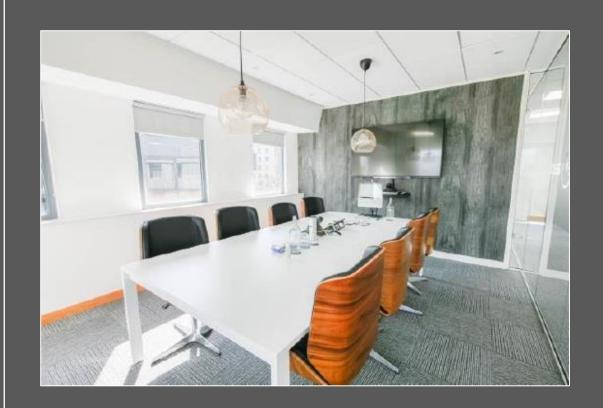

# Description

Imperial House is a prominent four storey office building based in central Southampton. Each floor is accessed via a communal entrance foyer utilising both lifts and stairs.

The third floor suite offers high quality, open plan offices with suspended ceilings, glass partitioning, private kitchen/breakout area and LED lighting. There are shower facilities and WC's on the floor.

# Specification

- > 3<sup>rd</sup> Floor Suite
- > Fully Fitted
- ➤ High Specification
- > Open Plan Floor Plate
- ➤ LED Lighting
- ➤ Air Conditioning
- > Private Kitchen
- ➤ Shower & WC Facilities
- ➤ Lift Access
- ➤ 4 Car Parking Spaces
- ➤ EPC Rating B35