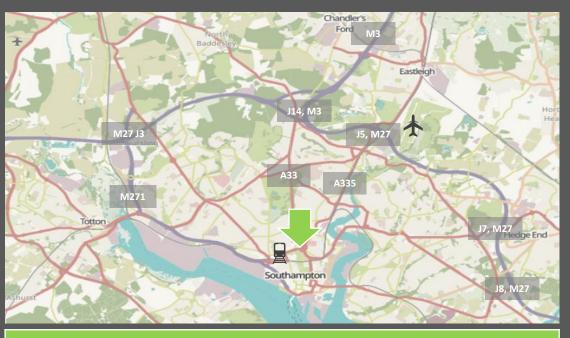

### Location

Southampton is the commercial centre of the South Coast, strategically positioned at the junctions of the M3 and M27 motorways. The city enjoys excellent road communications and direct rail links to London. Southampton International Airport is within easy driving distance. Kings Park Road is easily accessed from the A33 which meets with the M3 approximately 3 miles to the north. Thomas Lewis Way leads to junction 5 of the M27. Imperial House is in the heart of the main business district and within walking distance of the railway station, law courts and the main retail area of the city.

#### **Business Rates**

The Rateable Value is £67,000 from April 2023. Occupiers are advised to confirm this on www.voa.gov.uk.

| Destinations                 | Miles |  |
|------------------------------|-------|--|
| Southampton Railway Station  | 0.7   |  |
| Junction 5, M27              | 3.1   |  |
| Junction 14, M3 (for M3/M25) | 3.0   |  |
| Southampton Airport          | 3.5   |  |
| Southampton Civic Centre     | 0.4   |  |
| London Road Amenities        | 0.2   |  |