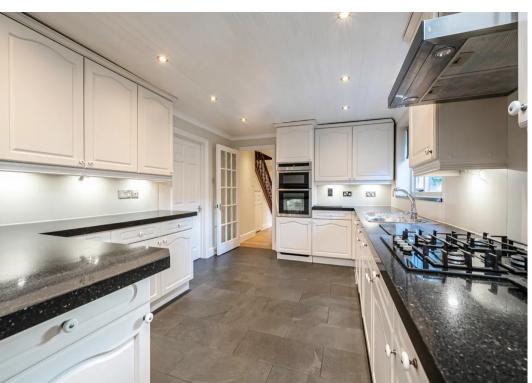

The house is bright with light, neutral décor and well-balanced for family living having three reception rooms, a kitchen breakfast room, study and a utility room leading to the double integral garage.