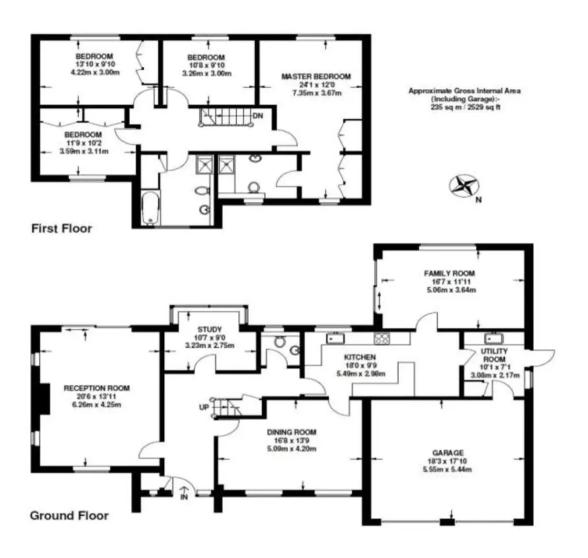

The house is bright with light, neutral décor and well-balanced for family living having three reception rooms, a kitchen breakfast room, study and a utility room leading to the double integral garage.

Upstairs are four good sized double bedrooms and two modern fitted bathrooms.

There is ample off street parking along with a double garage and well established front and rear gardens.

EPC Rating D