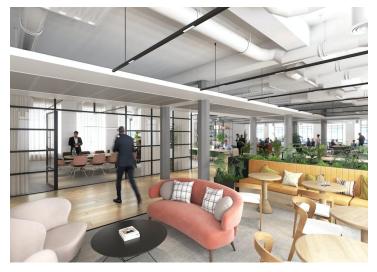

16 St Martins Le Grand boasts an iconic historic façade with 7 storeys of next-generation workspace. The building has undergone an extensive refurbishment of all floors and communal areas to provide best in class space.