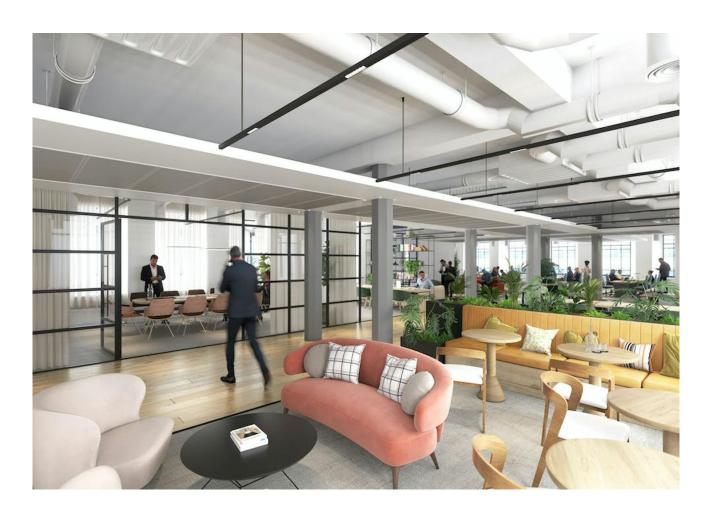

16 St Martins Le Grand boasts an iconic historic façade with 7 storeys of next-generation workspace. The building has undergone an extensive refurbishment of all floors and communal areas to provide best in class space.