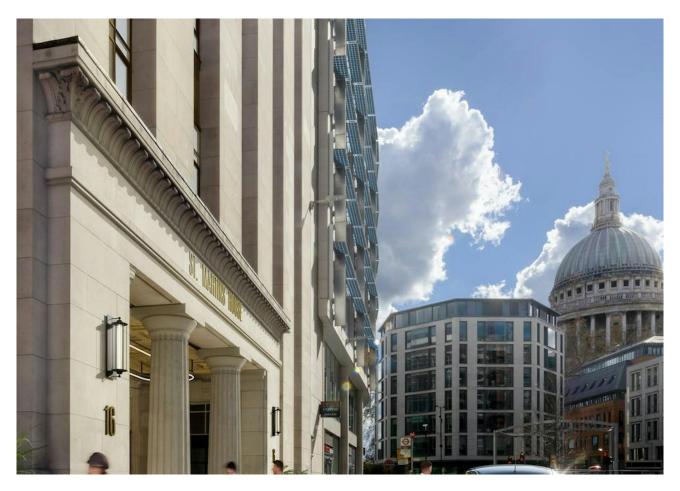

# 16 St Martin's Le Grand

London, EC1A 4EE

 ${\it c.46,} 000\,sq\,ft\,of\,new\,contemporary\,office\,space\,in\,a\,prime\,position\,overlooking\,St\,Pauls.$ 

5,724 to 36,419 sq ft (531.78 to 3,383.44 sq m)

16 St Martins Le Grand boasts an iconic historic façade with 7 storeys of next-generation workspace. The building has undergone an extensive refurbishment of all floors and communal areas to provide best in class space.