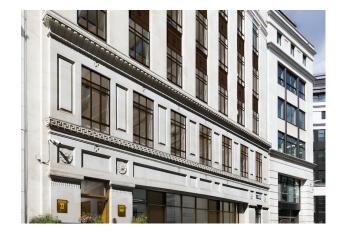

# 16 St Martin's Le Grand

London, EC1A 4EE

 ${\it c.46,} 000\,sq\,ft\,of\,new\,contemporary\,office\,space\,in\,a\,prime\,position\,overlooking\,St\,Pauls.$ 

5,724 to 30,499 sq ft (531.78 to 2,833.45 sq m)

## Description

16 St Martins Le Grand boasts an iconic historic façade with 7 storeys of next-generation workspace. The building has undergone an extensive refurbishment of all floors and communal areas to provide best in class space.