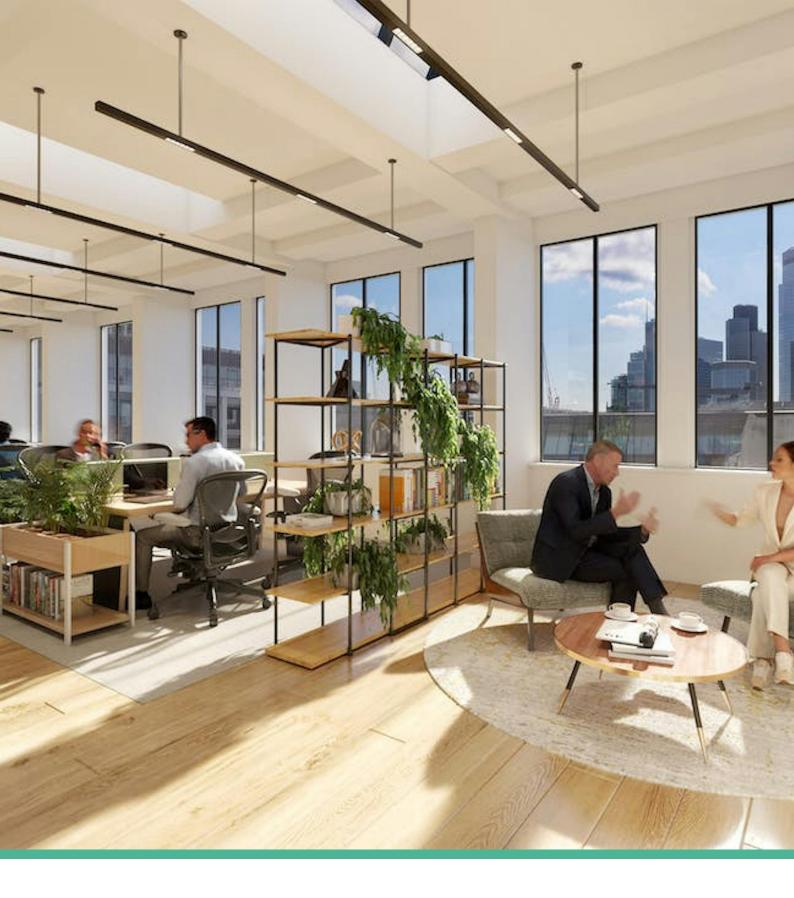

## Description

16 St Martins Le Grand boasts an iconic historic façade with 7 storeys of next-generation workspace. The building has undergone an extensive refurbishment of all floors and communal areas to provide best in class space.