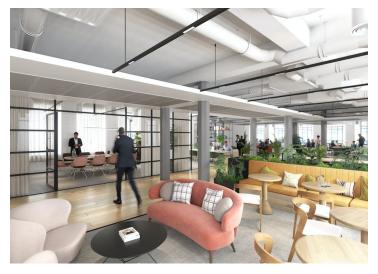

## Description

16 St Martins Le Grand boasts an iconic historic façade with 7 storeys of next-generation workspace. The building has undergone an extensive refurbishment of all floors and communal areas to provide best in class space.