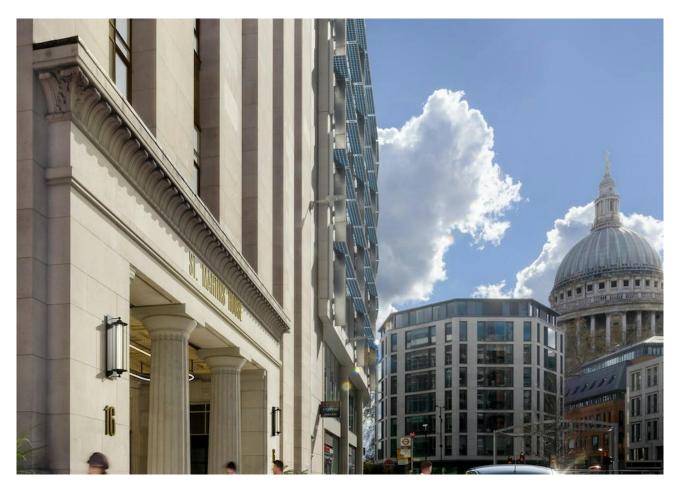

# 16 St Martin's Le Grand

London, EC1A 4EE

 ${\it c.46,} 000\,sq\,ft\,of\,new\,contemporary\,office\,space\,in\,a\,prime\,position\,overlooking\,St\,Pauls.$ 

5,724 to 30,499 sq ft (531.78 to 2,833.45 sq m)

#### Location

Transport links are excellent with St Paul's Underground Station (Central Line) on 16 St Martin Le Grand's doorstep. Barbican and Bank stations are all within a short walk.