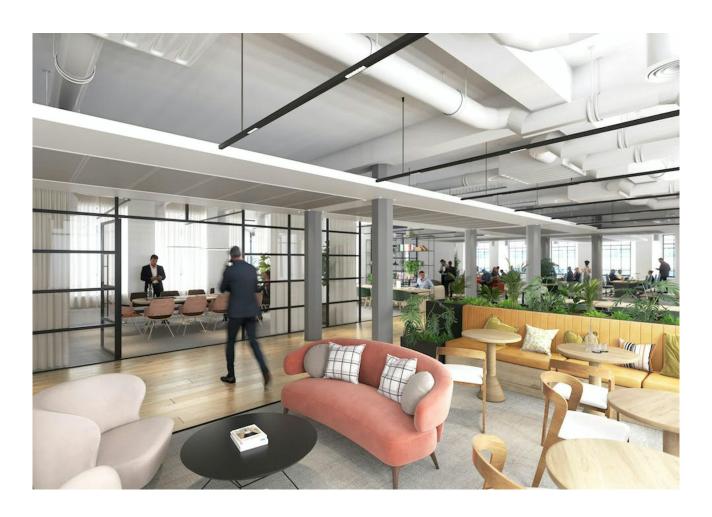

## Description

16 St Martins Le Grand boasts an iconic historic façade with 7 storeys of next-generation workspace. The building has undergone an extensive refurbishment of all floors and communal areas to provide best in class space.