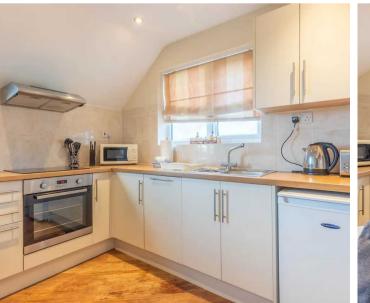

#### LIVING ROOM/KITCHEN

15' 9" x 14' 7" (4.79m x 4.44m)

Both max. Two double glazed windows, storage heater, good range of base and wall units, stainless steel sink, integrated oven, hob with extractor/filter over, space for fridge freezer, integrated dishwasher, tiled splashback, recessed spotlights.