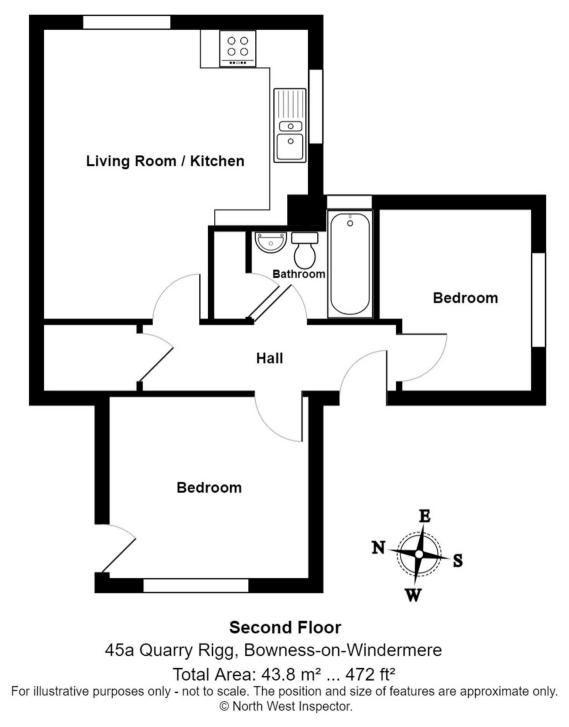

The well presented apartment is located on the second floor and comprises open plan living/dining/kitchen area, two bedrooms and a bathroom. The property also benefits from double glazing and splendid lake and fells views from the living room and bedroom.

#### SECOND FLOOR

#### LIVING ROOM/KITCHEN

15' 9" x 14' 7" (4.79m x 4.44m)

Both max. Two double glazed windows, storage heater, good range of base and wall units, stainless steel sink, integrated oven, hob with extractor/filter over, space for fridge freezer, integrated dishwasher, tiled splashback, recessed spotlights.

#### BEDROOM

10′ 4″ x 10′ 1″ (3.16m x 3.08m) Both max. Double glazed window, storage heater.

#### BEDROOM

9′ 4″ x 8′ 2″ (2.85m x 2.49m) Both max. Double glazed window, storage heater.

#### BATHROOM

#### 6' 4" x 6' 2" (1.94m x 1.87m)

Both max. Double glazed window, three piece suite comprises W.C. wash hand basin to vanity and bath with electric shower over, fully tiled walls, built in airing cupboard housing hot water cylinder.

#### HALLWAY

14' 5" x 3' 6" (4.40m x 1.06m) Both max. Loft access, built in cupboard.