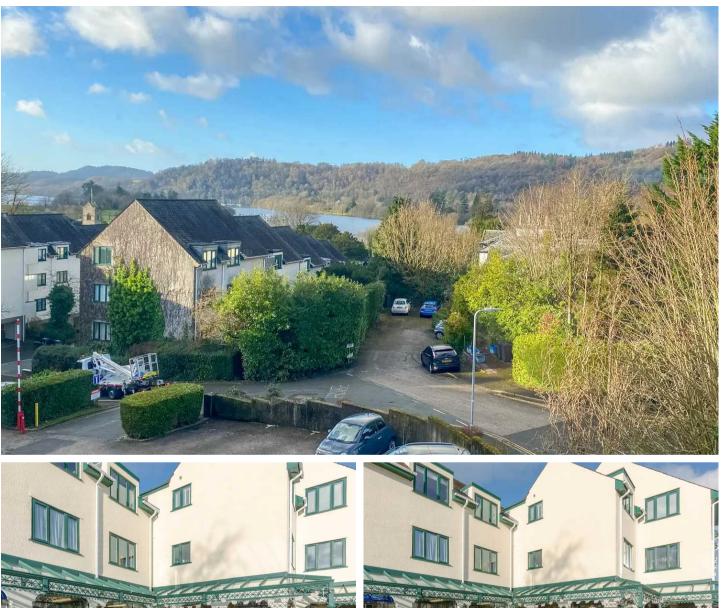

The well presented apartment is located on the second floor and comprises open plan living/dining/kitchen area, two bedrooms and a bathroom. The property also benefits from double glazing and splendid lake and fells views from the living room and bedroom.