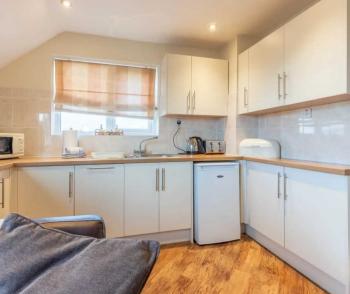

#### LIVING ROOM/KITCHEN

15' 9" x 14' 7" (4.79m x 4.44m)

Both max. Two double glazed windows, storage heater, good range of base and wall units, stainless steel sink, integrated oven, hob with extractor/filter over, space for fridge freezer, integrated dishwasher, tiled splashback, recessed spotlights.