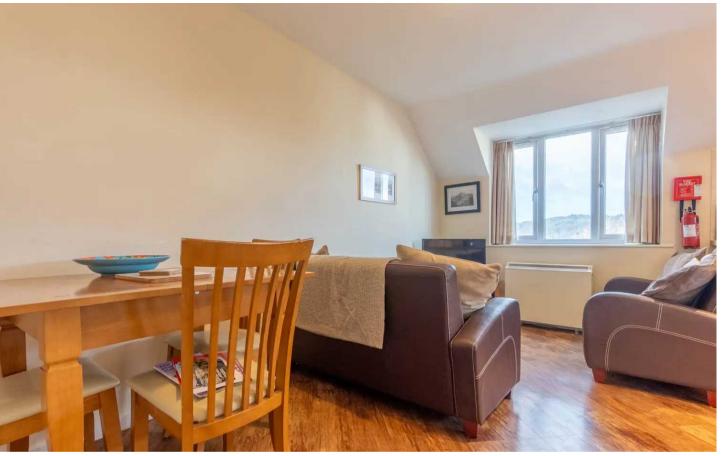

The well presented apartment is located on the second floor and comprises open plan living/dining/kitchen area, two bedrooms and a bathroom. The property also benefits from double glazing and splendid lake and fells views from the living room and bedroom.

#### LIVING ROOM/KITCHEN

15' 9" x 14' 7" (4.79m x 4.44m)

Both max. Two double glazed windows, storage heater, good range of base and wall units, stainless steel sink, integrated oven, hob with extractor/filter over, space for fridge freezer, integrated dishwasher, tiled splashback, recessed spotlights.