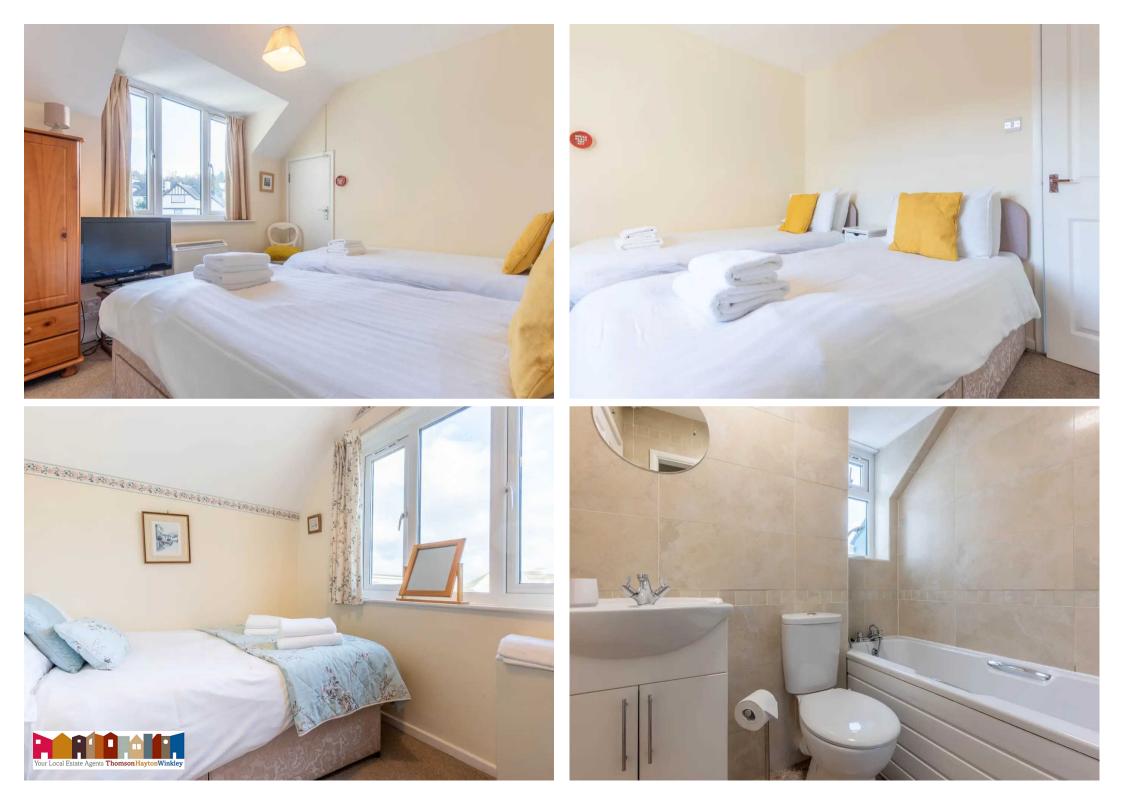

#### BEDROOM

10′ 4″ x 10′ 1″ (3.16m x 3.08m) Both max. Double glazed window, storage heater.

#### BEDROOM

9′ 4″ x 8′ 2″ (2.85m x 2.49m) Both max. Double glazed window, storage heater.

#### 6' 4" x 6' 2" (1.94m x 1.87m)

Both max. Double glazed window, three piece suite comprises W.C. wash hand basin to vanity and bath with electric shower over, fully tiled walls, built in airing cupboard housing hot water cylinder.