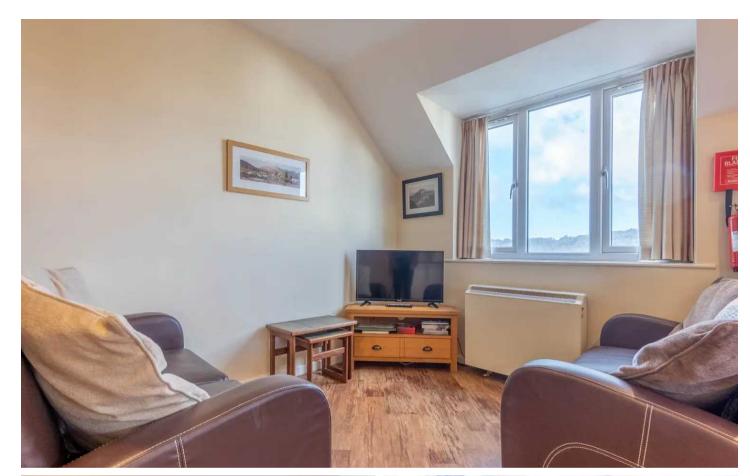

The well presented apartment is located on the second floor and comprises open plan living/dining/kitchen area, two bedrooms and a bathroom. The property also benefits from double glazing and splendid lake and fells views from the living room and bedroom.

#### LIVING ROOM/KITCHEN

15' 9" x 14' 7" (4.79m x 4.44m)

Both max. Two double glazed windows, storage heater, good range of base and wall units, stainless steel sink, integrated oven, hob with extractor/filter over, space for fridge freezer, integrated dishwasher, tiled splashback, recessed spotlights.