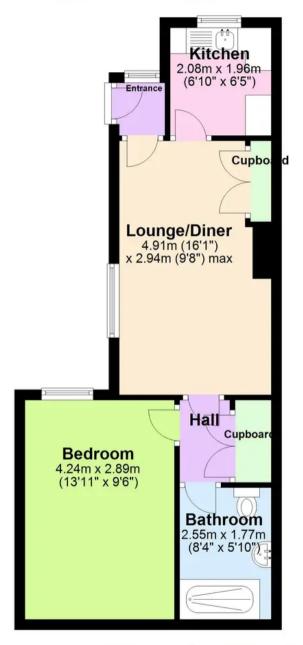

## **Ground Floor**

Approx. 40.3 sq. metres (433.9 sq. feet)

Total area: approx. 40.3 sq. metres (433.9 sq. feet)