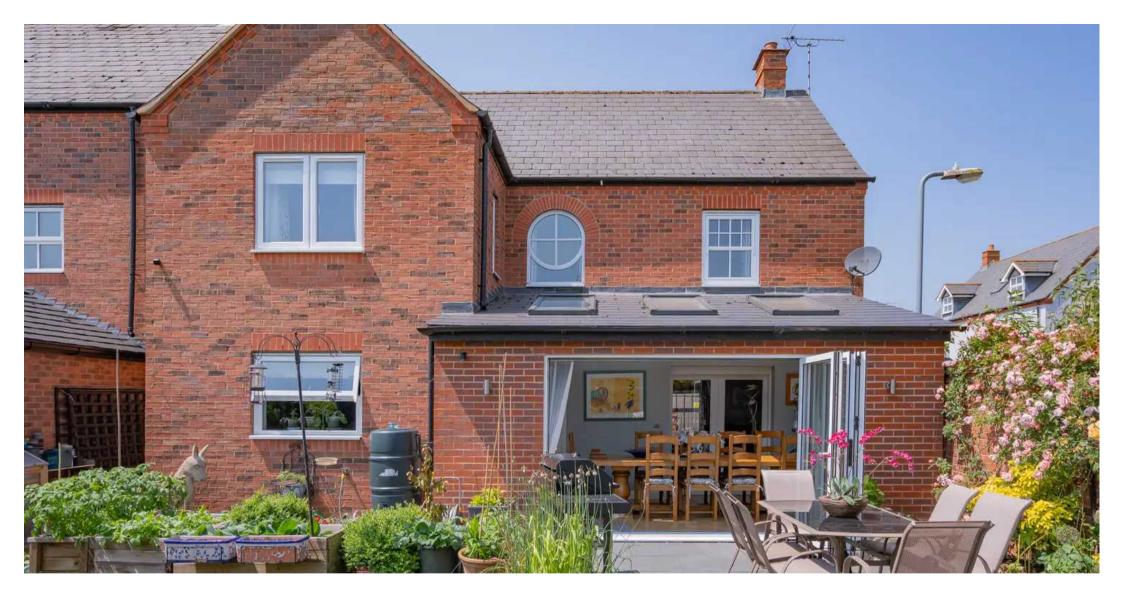

To the rear of the house, a generously proportioned kitchen/ breakfast room with a range of contemporary fitted units, ceramic sink and granite work tops, induction hob, pan drawers, built in oven and grill, steam oven, microwave, fridge freezer and space for a dishwasher. The adjoining dining room is flooded with natural light from three roof windows within a vaulted ceiling and bi-fold doors to the rear garden terrace.

#### Outside

To the front is a shallow paved area, surrounded by a red brick wall and mounted railings.

The attractive low maintenance, landscaped gardens to the rear combine a generous porcelain tiled terrace, lawns and planted borders.