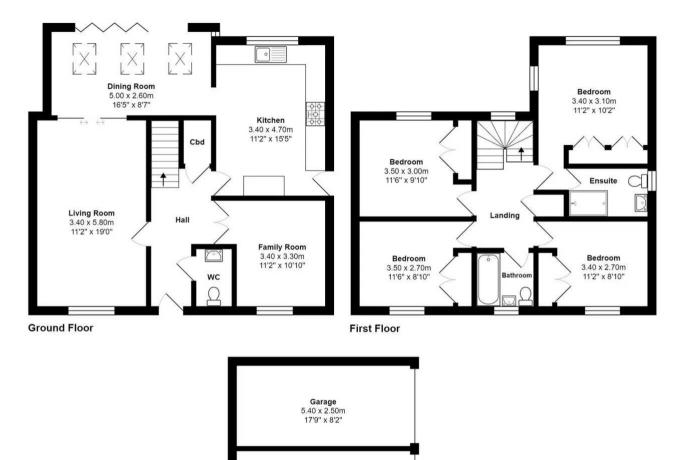

### Accommodation

Approaching from the front, a UPVC front door leads into the entrance hall with a cloakroom/W.C., under stairs cupboard and stairs to the first floor landing.

The main sitting room has an LPG gas fire and enjoys double sliding doors to the dining room beyond. A second sitting room across the hallway with wood effect flooring and double doors from the hallway.

To the rear of the house, a generously proportioned kitchen/ breakfast room with a range of contemporary fitted units, ceramic sink and granite work tops, induction hob, pan drawers, built in oven and grill, steam oven, microwave, fridge freezer and space for a dishwasher. The adjoining dining room is flooded with natural light from three roof windows within a vaulted ceiling and bi-fold doors to the rear garden terrace.

The first floor landing leads to four double bedrooms, each with built in wardrobes, and a separate family bathroom with a suite comprising bath, wash hand basin and W.C. The master bedroom boasts double fitted wardrobes and a refitted en-suite shower room with W.C. basin and cubicle, featuring a rainfall shower head.

#### Outside

To the front is a shallow paved area, surrounded by a red brick wall and mounted railings.

The attractive low maintenance, landscaped gardens to the rear combine a generous porcelain tiled terrace, lawns and planted borders.

To the rear of the house is a double garage and allocated, off-road parking.

## 38, The Fordway, Lower Quinton, Quinton, CV37 8QP

Total Approx Area: 138.0 m<sup>2</sup> ... 1485 ft<sup>2</sup> (excluding garage) All measurements of doors, windows, rooms are approximate and for display purposes only. No responsibility is taken for any error, omission or mis-statement. This plan is for illustrative purposes only and should be used as such by any prospective purchaser. The services, systems and appliances shown have not been tested and no guarantee as to the operability or efficiency can be given.

Garage 5.40 x 2.50m 17'9" x 8'3"