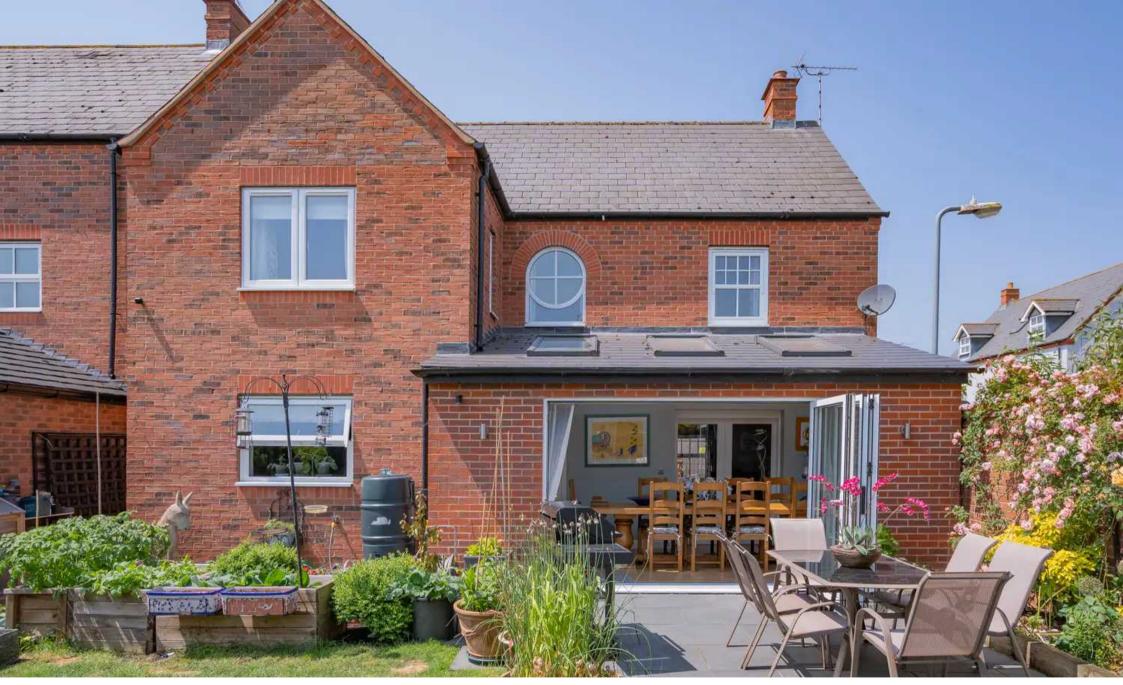

To the rear of the house, a generously proportioned kitchen/ breakfast room with a range of contemporary fitted units, ceramic sink and granite work tops, induction hob, pan drawers, built in oven and grill, steam oven, microwave, fridge freezer and space for a dishwasher. The adjoining dining room is flooded with natural light from three roof windows within a vaulted ceiling and bi-fold doors to the rear garden terrace.

#### Outside

To the front is a shallow paved area, surrounded by a red brick wall and mounted railings.

The attractive low maintenance, landscaped gardens to the rear combine a generous porcelain tiled terrace, lawns and planted borders.

To the rear of the house is a double garage and allocated, off-road parking.