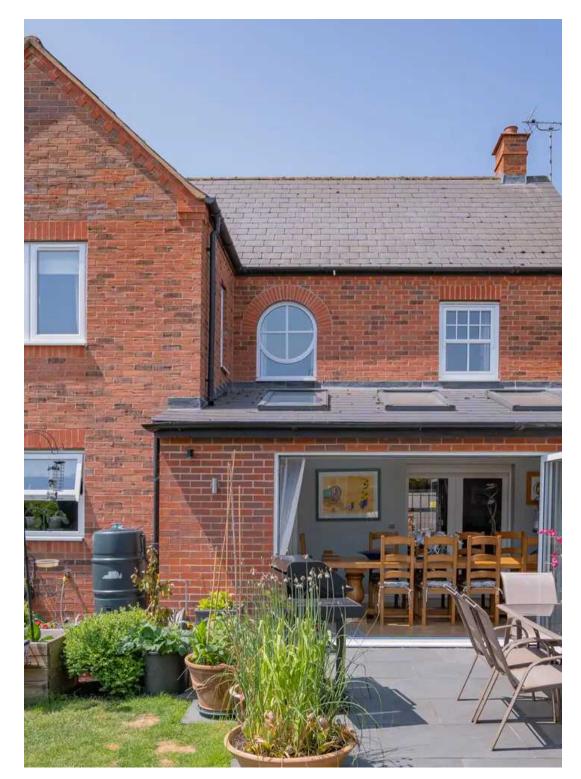

To the rear of the house, a generously proportioned kitchen/ breakfast room with a range of contemporary fitted units, ceramic sink and granite work tops, induction hob, pan drawers, built in oven and grill, steam oven, microwave, fridge freezer and space for a dishwasher. The adjoining dining room is flooded with natural light from three roof windows within a vaulted ceiling and bi-fold doors to the rear garden terrace.

#### Outside

To the front is a shallow paved area, surrounded by a red brick wall and mounted railings.

The attractive low maintenance, landscaped gardens to the rear combine a generous porcelain tiled terrace, lawns and planted borders.