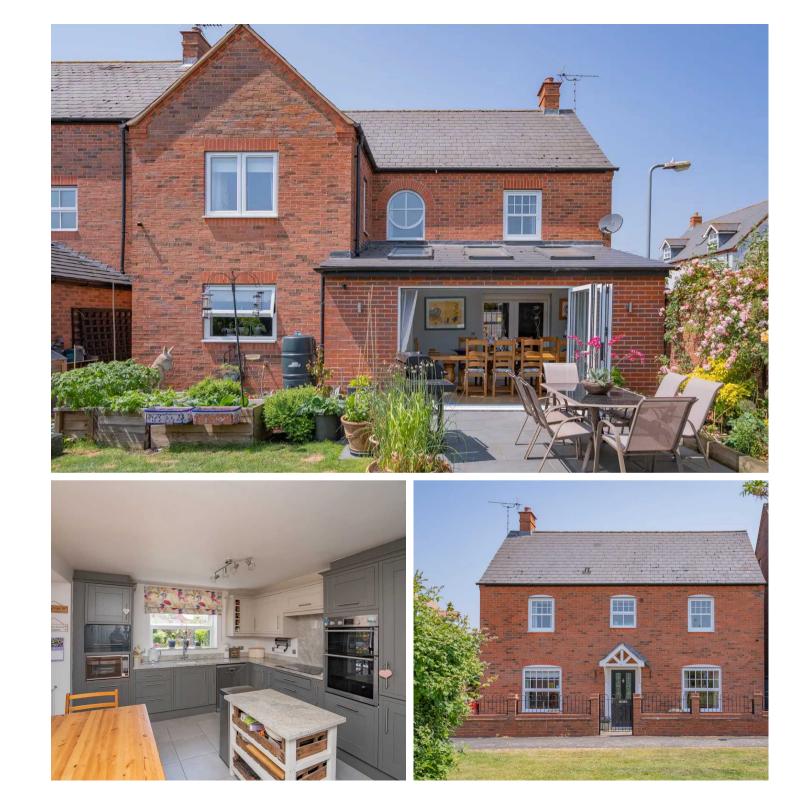

To the rear of the house, a generously proportioned kitchen/ breakfast room with a range of contemporary fitted units, ceramic sink and granite work tops, induction hob, pan drawers, built in oven and grill, steam oven, microwave, fridge freezer and space for a dishwasher. The adjoining dining room is flooded with natural light from three roof windows within a vaulted ceiling and bi-fold doors to the rear garden terrace.

#### Outside

To the front is a shallow paved area, surrounded by a red brick wall and mounted railings.

The attractive low maintenance, landscaped gardens to the rear combine a generous porcelain tiled terrace, lawns and planted borders.

# 38 The Fordway

Lower Quinton, Stratford-Upon-Avon

A modern, detached home in a pleasant village location, opposite an open green space and children's play area.