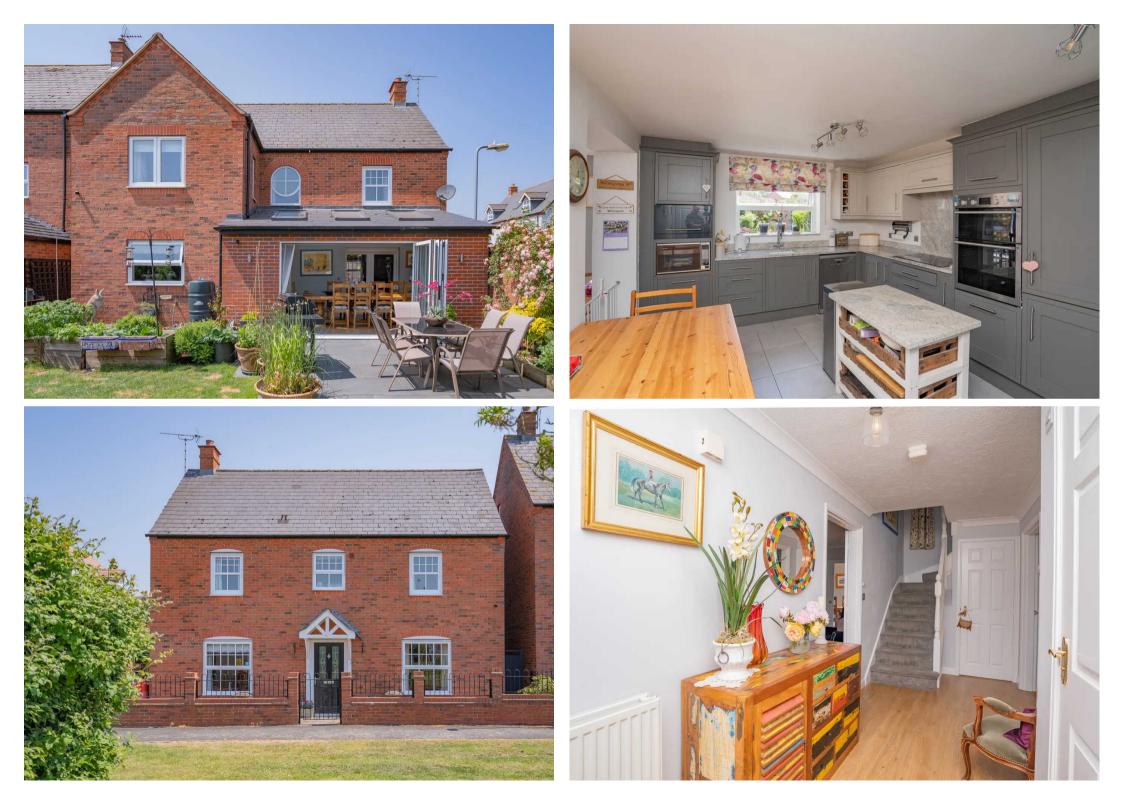

### Accommodation

Approaching from the front, a UPVC front door leads into the entrance hall with a cloakroom/W.C., under stairs cupboard and stairs to the first floor landing.

The main sitting room has an LPG gas fire and enjoys double sliding doors to the dining room beyond. A second sitting room across the hallway with wood effect flooring and double doors from the hallway.

To the rear of the house, a generously proportioned kitchen/ breakfast room with a range of contemporary fitted units, ceramic sink and granite work tops, induction hob, pan drawers, built in oven and grill, steam oven, microwave, fridge freezer and space for a dishwasher. The adjoining dining room is flooded with natural light from three roof windows within a vaulted ceiling and bi-fold doors to the rear garden terrace.

#### Outside

To the front is a shallow paved area, surrounded by a red brick wall and mounted railings.

The attractive low maintenance, landscaped gardens to the rear combine a generous porcelain tiled terrace, lawns and planted borders.

# 38 The Fordway

Lower Quinton, Stratford-Upon-Avon

A modern, detached home in a pleasant village location, opposite an open green space and children's play area.