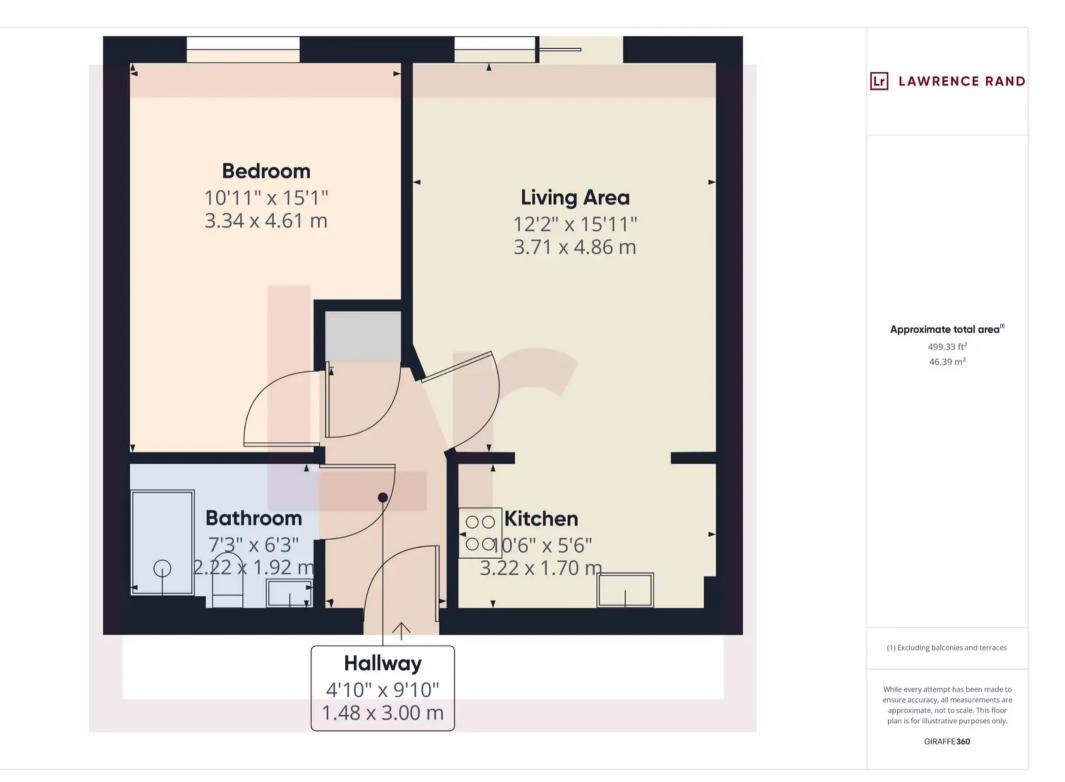

Council Tax band: C

Tenure: Leasehold

EPC Energy Efficiency Rating: B

EPC Environmental Impact Rating: B

- Retirement apartment
- Stunning condition
- Open plan living
- Modern Shower-room and Kitchen
- Long lease