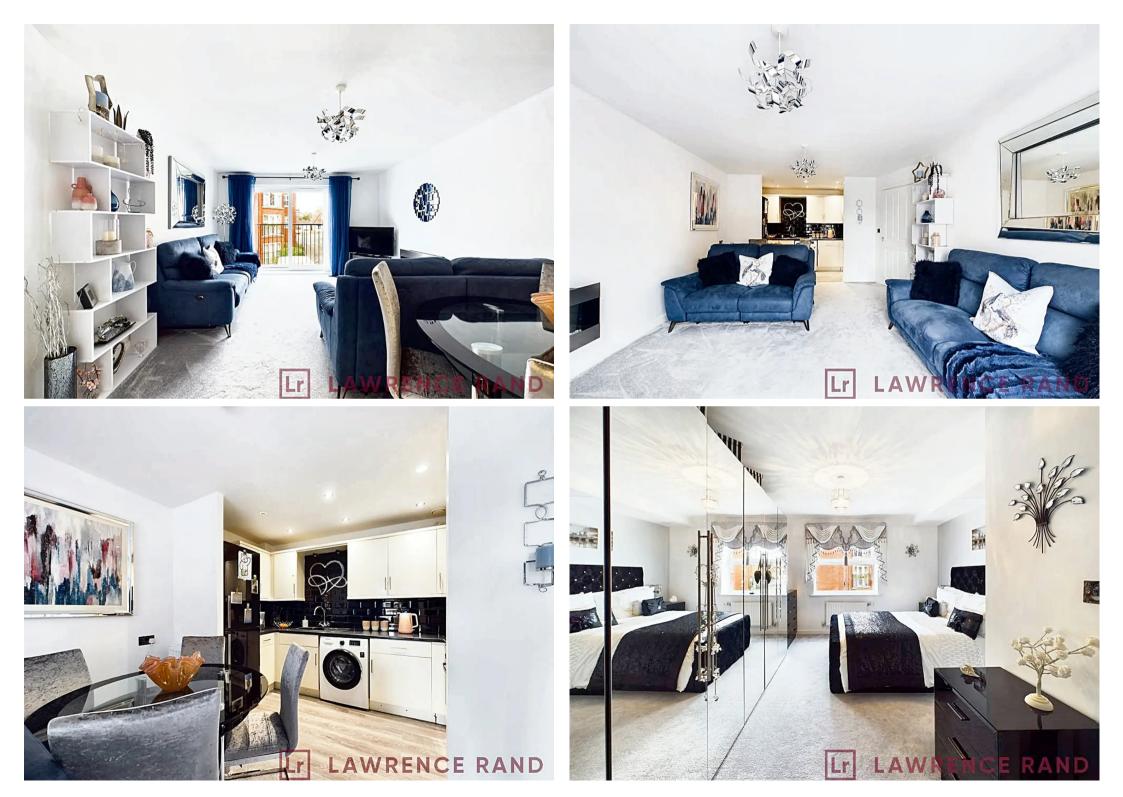

## Jameston Lodge, Ruislip

'Shared ownership retirement flat' A stunning one bedroom retirement apartment (over 55's) situated on the first floor of this modern development in the heart of Ruislip in very close proximity to Ruislip's multiple shopping and transport facilities. The property is being sold as either 100% ownership or 1/3 shared ownership.

Council Tax band: C

Tenure: Leasehold

EPC Energy Efficiency Rating: B

EPC Environmental Impact Rating: B

- Retirement apartment
- Stunning condition
- Open plan living
- Modern Shower-room and Kitchen
- Long lease