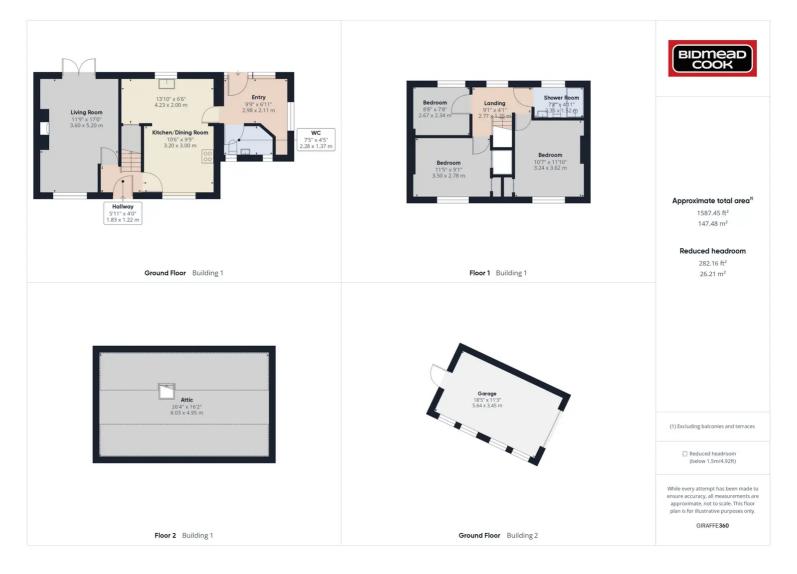

The accommodation comprises an entrance hallway, living room, kitchen/dining room, utility room and cloakroom/W.C., rear porch and to the first floor are three bedrooms and shower room. Benefits include double glazing, a combi-gas central heating system, a substantial garden with detached garage and driveway providing off road parking. Viewing is a must to appreciate this property.