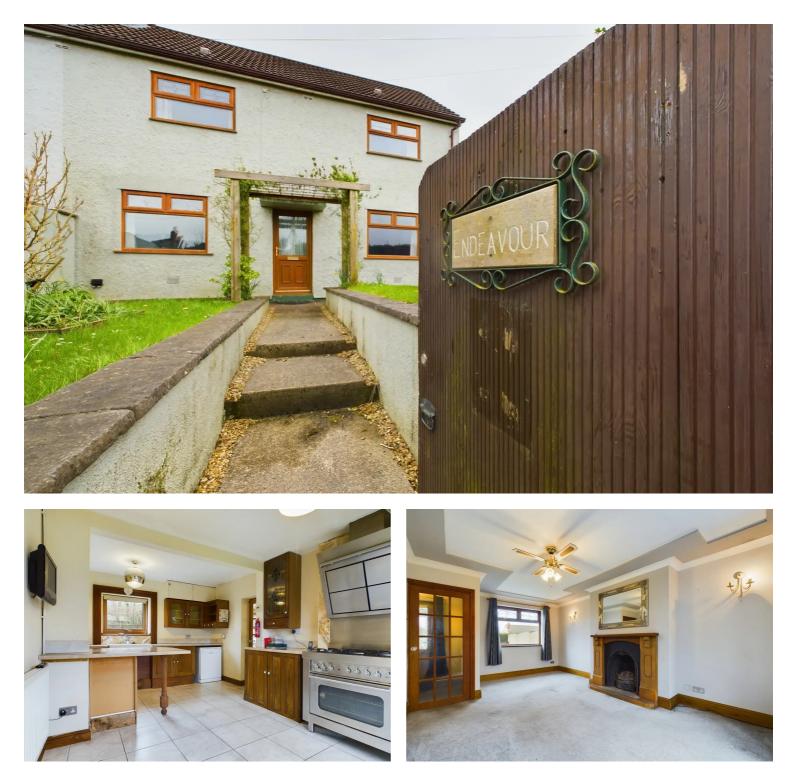

## 5 Penallt Estate, Llanelly Hill, NP7 ORA

Offers in the Region of - £250,000 Freehold

Semi-Detached House • Ground Floor W.C. and First Floor Bathroom • Detached Garage • Driveway • Substantial Gardens • Within Bannau Brycheiniog National Park

1 Bethcar Street, Ebbw Vale, Gwent, NP23 6HH Tel: 01495 302301 Email: ebbwvale@bidmeadcook.co.uk www.bidmeadcook.co.uk A semi-detached house located within the village of Llanelly Hill being within approximately 6 miles of Abergavenny and having convenient access for the A4042 connecting to the M4 at Newport. The village is within Bannau Brycheiniog National Park and enjoys views of the Black Mountains.

The accommodation comprises an entrance hallway, living room, kitchen/dining room, utility room and cloakroom/W.C., rear porch and to the first floor are three bedrooms and shower room. Benefits include double glazing, a combi-gas central heating system, a substantial garden with detached garage and driveway providing off road parking. Viewing is a must to appreciate this property.