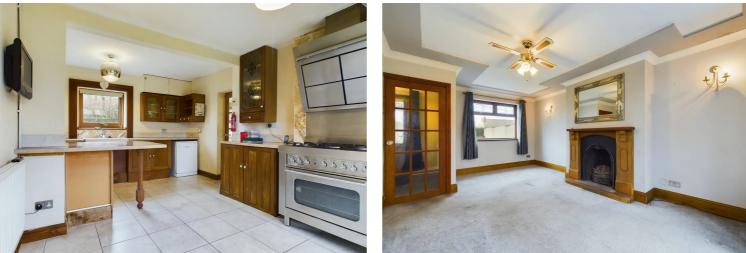

The accommodation comprises an entrance hallway, living room, kitchen/dining room, utility room and cloakroom/W.C., rear porch and to the first floor are three bedrooms and shower room. Benefits include double glazing, a combi-gas central heating system, a substantial garden with detached garage and driveway providing off road parking. Viewing is a must to appreciate this property.