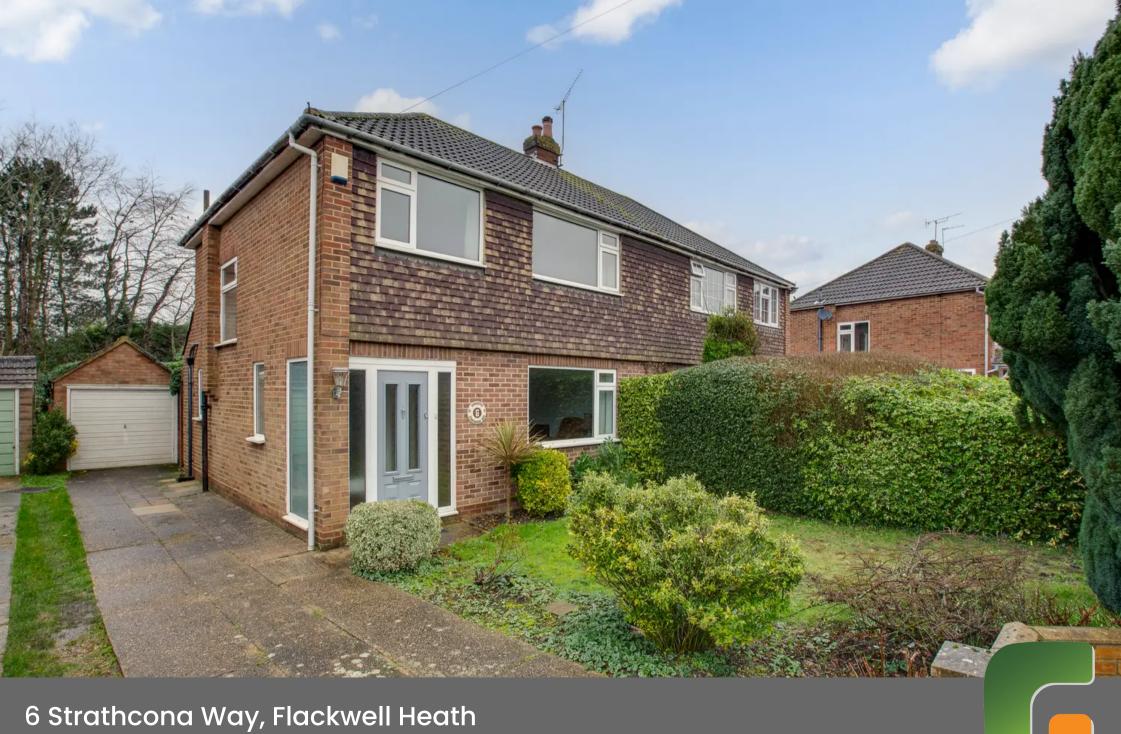

# 6 Strathcona Way

Flackwell Heath, High Wycombe

A semi detached family home quietly situated near the end of a cul-de-sac in this popular village location. Entrance hall, Sitting room, Dining room, Kitchen, Three bedrooms, Bathroom, Gas central heating, Double glazing, Garage and parking, Gardens. NO CHAIN.

## Front garden/Parking

A driveway provides parking. The remainder is laid to lawn with flower and shrub borders

### Garage

With metal up and over door, light and power, window to rear