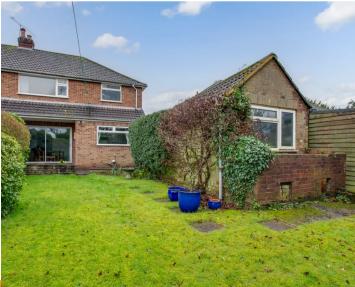

## Front garden/Parking

A driveway provides parking. The remainder is laid to lawn with flower and shrub borders

### Rear garden

A paved patio leads to the remainder of garden which is laid to lawn with flower and shrub borders. All is enclosed by panelled fencing and extends to 49' x 28' (max.)

Approximate Gross Internal Area Ground Floor = 48.9 sq m / 526 sq ft First Floor = 44.5 sq m / 479 sq ft Garage = 13.7 sq m / 147 sq ft Total = 107.1 sq m / 1152 sq ft