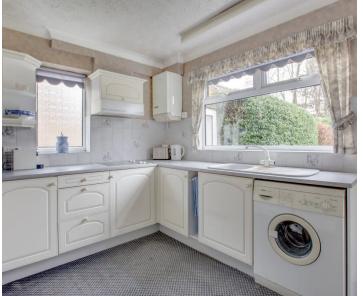

#### Kitchen

Fitted with a range of eye and base level units incorporating sink unit with mixer tap and drainer, built in Bosch oven, fitted four ring ceramic hob with extractor over, space for fridge freezer, space and plumbing for washing machine, radiator, part tiled walls, wall mounted Potterton gas fired central heating boiler, windows to side and rear, door to garden