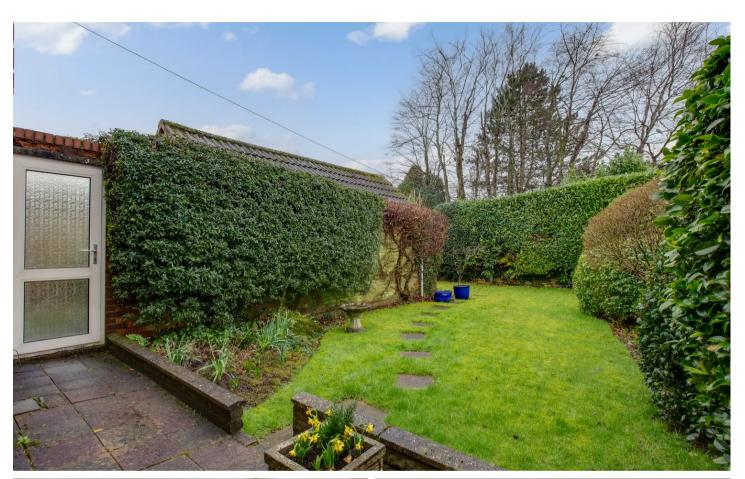

### Rear garden

A paved patio leads to the remainder of garden which is laid to lawn with flower and shrub borders. All is enclosed by panelled fencing and extends to 49' x 28' (max.)

Approximate Gross Internal Area Ground Floor = 48.9 sq m / 526 sq ft First Floor = 44.5 sq m / 479 sq ft Garage = 13.7 sq m / 147 sq ft Total = 107.1 sq m / 1152 sq ft