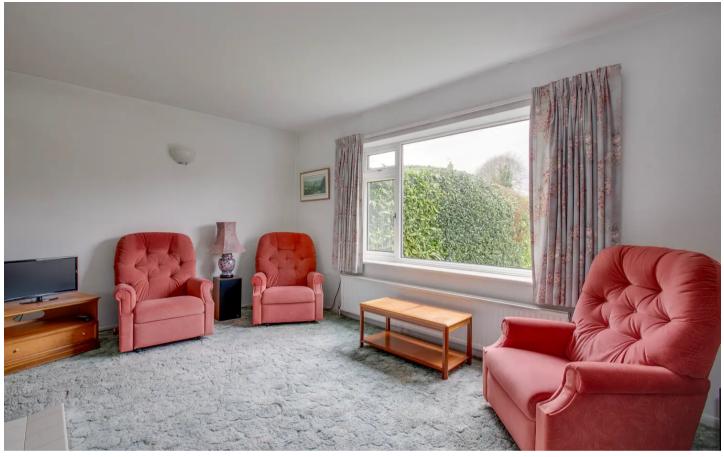

# Sitting room

Tiled fireplace with gas point, two wall light points, radiator, dimmer switch, window to front