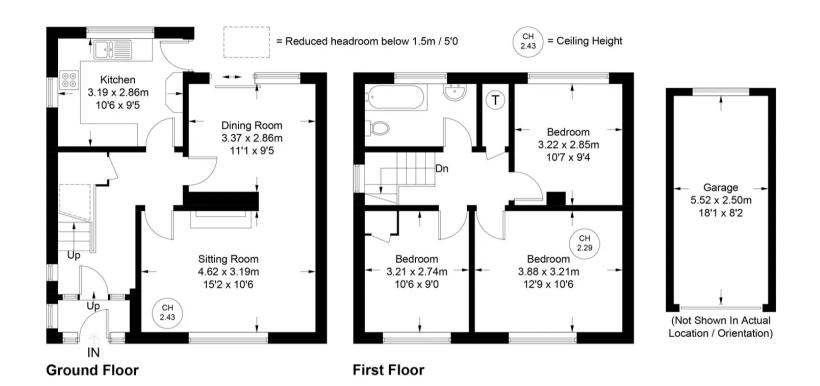

### Rear garden

A paved patio leads to the remainder of garden which is laid to lawn with flower and shrub borders. All is enclosed by panelled fencing and extends to 49' x 28' (max.)

Approximate Gross Internal Area Ground Floor = 48.9 sq m / 526 sq ft First Floor = 44.5 sq m / 479 sq ft Garage = 13.7 sq m / 147 sq ft Total = 107.1 sq m / 1152 sq ft

Floor Plan produced for Robertsons by Media Arcade ©.

Illustration for identification purposes only. Window and door openings are approximate. Whilst every attempt is made to assure accuracy in the preparation of this plan, please check all dimensions, shapes and compass bearings before making any decisions reliant upon them.