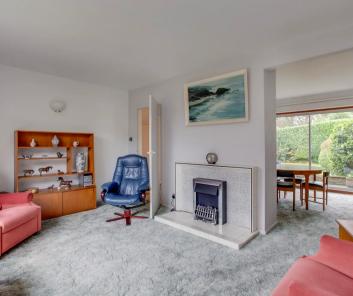

# Sitting room

Tiled fireplace with gas point, two wall light points, radiator, dimmer switch, window to front

# **Dining room**

With sliding patio doors to garden, radiator, three wall light points, dimmer switch