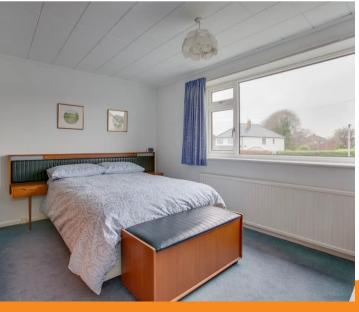

#### Bedroom 1

Radiator, window to front

#### Bedroom 2

Radiator, built in wardrobe, window to front

#### Bedroom 3

Radiator, window to rear