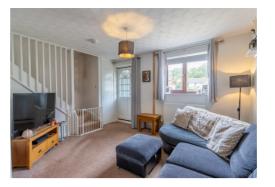

Stepping through the main entrance door you are welcomed into the porch where the newly installed boiler is located. Leading straight into the sitting room/diner you have stairs up to the first floor and a cupboard for storage which is where the electric fuse board is located, these have all been updated in April 2023. The kitchen has a larder cupboard under the stairs for storage, a range of base and wall units and integrated electric oven and hob and space for further appliances. The conservatory has a proper roof and access straight out to the rear garden. From the dining area, you have the rear porch which gives access to the garden and straight into the integral garage which is a generous size, with an electric garage door.