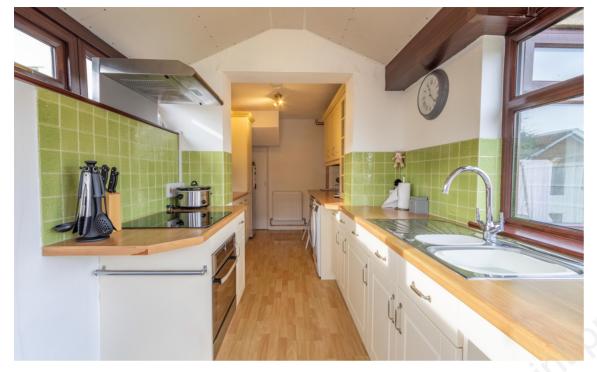

Stepping through the main entrance door you are welcomed into the porch where the newly installed boiler is located. Leading straight into the sitting room/diner you have stairs up to the first floor and a cupboard for storage which is where the electric fuse board is located, these have all been updated in April 2023. The kitchen has a larder cupboard under the stairs for storage, a range of base and wall units and integrated electric oven and hob and space for further appliances. The conservatory has a proper roof and access straight out to the rear garden. From the dining area, you have the rear porch which gives access to the garden and straight into the integral garage which is a generous size, with an electric garage door.