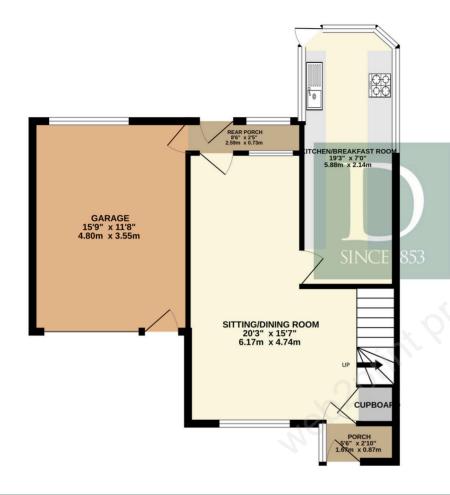

Stepping through the main entrance door you are welcomed into the porch where the newly installed boiler is located. Leading straight into the sitting room/diner you have stairs up to the first floor and a cupboard for storage which is where the electric fuse board is located, these have all been updated in April 2023. The kitchen has a larder cupboard under the stairs for storage, a range of base and wall units and integrated electric oven and hob and space for further appliances. The conservatory has a proper roof and access straight out to the rear garden. From the dining area, you have the rear porch which gives access to the garden and straight into the integral garage which is a generous size, with an electric garage door.

The garden to the rear is easy to maintain, with a shed for storage.

SERVICES Mains water, drainage and electricity are connected. Heating is provided for by way of gas fired central heating through radiators. The boiler and electrics have been updated since the current vendors ownership. (Durrants has not tested any apparatus, equipment, fittings or services and so cannot verify they are in working order).