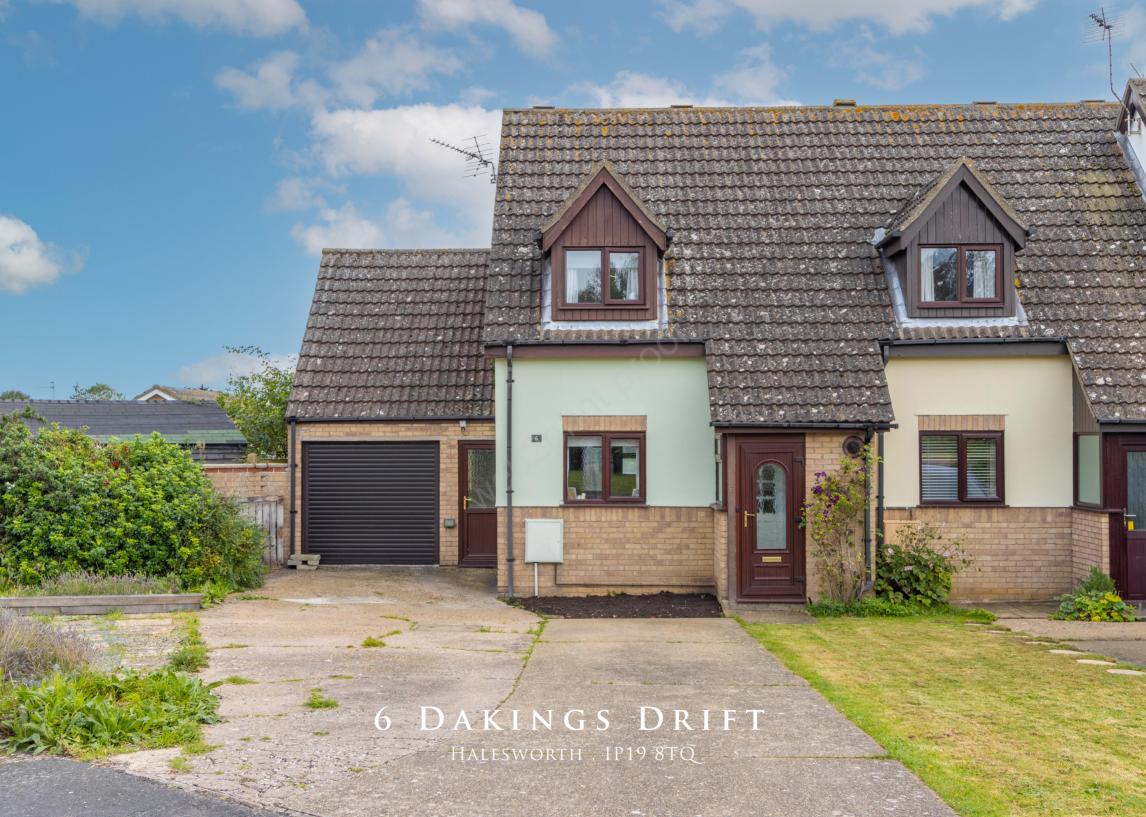

A two bedroom semi detached house, with off road parking and access to the single integral garage, all within walking distance to Halesworth town centre.

Not many properties like this often come up! Ready to move straight in to and offered chain free, this house is one to view!

Up the stairs, you have the landing which has access to the loft which is fully insulated. The family bathroom has a bath, shower attachment, toilet and basin. Bedroom one is a double room overlooking the front aspect, with a storage cupboard over the stairs Bedroom two is a small double with a Velux window overlooking the rear aspect. Set on a corner plot, the property has a generous amount of parking at the front and access to the garage.