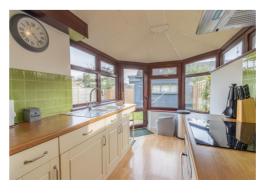

Stepping through the main entrance door you are welcomed into the porch where the newly installed boiler is located. Leading straight into the sitting room/diner you have stairs up to the first floor and a cupboard for storage which is where the electric fuse board is located, these have all been updated in April 2023. The kitchen has a larder cupboard under the stairs for storage, a range of base and wall units and integrated electric oven and hob and space for further appliances. The conservatory has a proper roof and access straight out to the rear garden. From the dining area, you have the rear porch which gives access to the garden and straight into the integral garage which is a generous size, with an electric garage door.