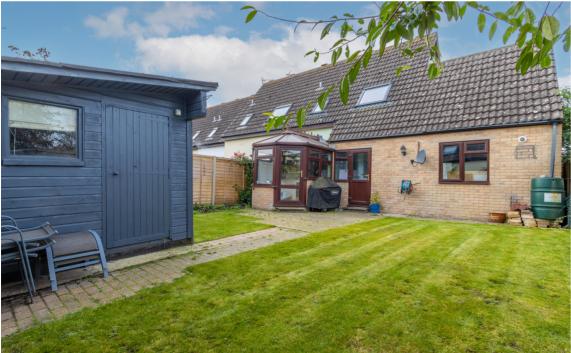

Stepping through the main entrance door you are welcomed into the porch where the newly installed boiler is located. Leading straight into the sitting room/diner you have stairs up to the first floor and a cupboard for storage which is where the electric fuse board is located, these have all been updated in April 2023. The kitchen has a larder cupboard under the stairs for storage, a range of base and wall units and integrated electric oven and hob and space for further appliances. The conservatory has a proper roof and access straight out to the rear garden. From the dining area, you have the rear porch which gives access to the garden and straight into the integral garage which is a generous size, with an electric garage door.

The garden to the rear is easy to maintain, with a shed for storage.

SERVICES Mains water, drainage and electricity are connected. Heating is provided for by way of gas fired central heating through radiators. The boiler and electrics have been updated since the current vendors ownership. (Durrants has not tested any apparatus, equipment, fittings or services and so cannot verify they are in working order).