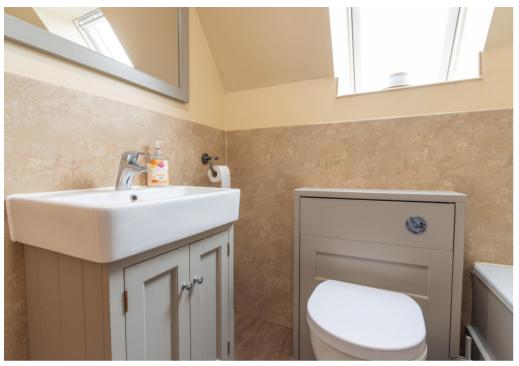

Up the stairs, you have the landing which has access to the loft which is fully insulated. The family bathroom has a bath, shower attachment, toilet and basin. Bedroom one is a double room overlooking the front aspect, with a storage cupboard over the stairs Bedroom two is a small double with a Velux window overlooking the rear aspect. Set on a corner plot, the property has a generous amount of parking at the front and access to the garage.