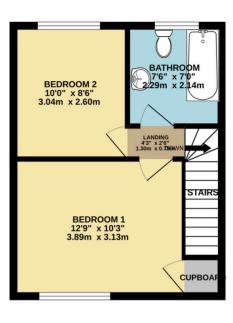

Up the stairs, you have the landing which has access to the loft which is fully insulated. The family bathroom has a bath, shower attachment, toilet and basin. Bedroom one is a double room overlooking the front aspect, with a storage cupboard over the stairs Bedroom two is a small double with a Velux window overlooking the rear aspect. Set on a corner plot, the property has a generous amount of parking at the front and access to the garage.