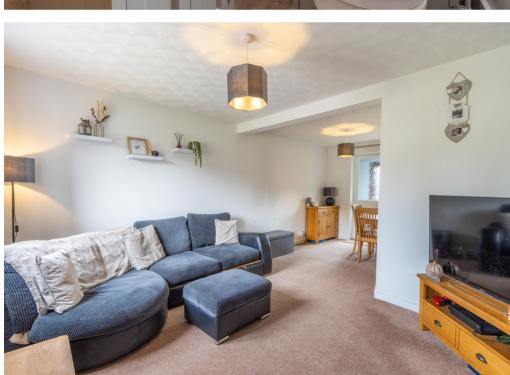

Stepping through the main entrance door you are welcomed into the porch where the newly installed boiler is located. Leading straight into the sitting room/diner you have stairs up to the first floor and a cupboard for storage which is where the electric fuse board is located, these have all been updated in April 2023. The kitchen has a larder cupboard under the stairs for storage, a range of base and wall units and integrated electric oven and hob and space for further appliances. The conservatory has a proper roof and access straight out to the rear garden. From the dining area, you have the rear porch which gives access to the garden and straight into the integral garage which is a generous size, with an electric garage door.