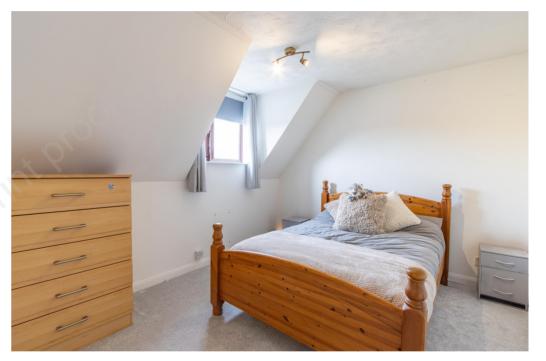

Up the stairs, you have the landing which has access to the loft which is fully insulated. The family bathroom has a bath, shower attachment, toilet and basin. Bedroom one is a double room overlooking the front aspect, with a storage cupboard over the stairs Bedroom two is a small double with a Velux window overlooking the rear aspect. Set on a corner plot, the property has a generous amount of parking at the front and access to the garage.