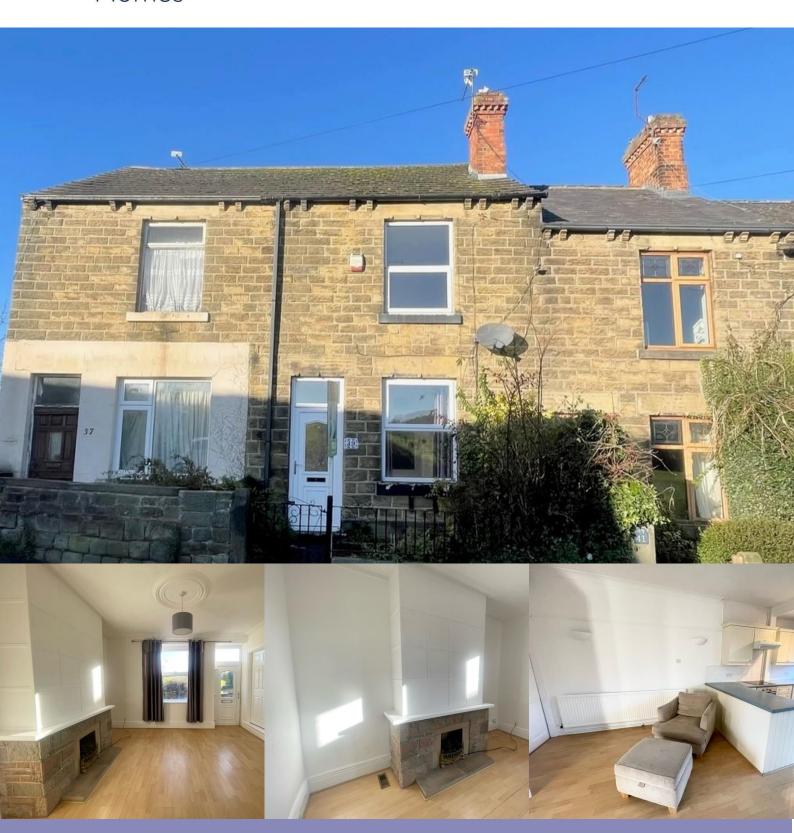

## **Description**

A STUNNING COTTAGE PROPERTY AVAILABLE FOR SALE IN THIS VERY SOUGHT AFTER VILLAGE OF THORPE HESLEY.

The accommodation is exceptionally well presented and decorated throughout. Walled front garden with shrubs and plants leading to front entrance door. Lovely cosy lounge with French doors opening into good size dinning kitchen and living room. Small porch to rear.

The kitchen has a good range of units and appliances. There is also access to a cellar. A staircase leads to the first floor landing. Two good size double bedrooms; bedroom one having range of fitted furniture.

Family bathroom with white suite and tiling. Enclosed private rear garden and car parking space as well as detached garage to rear.

EARLY VIEWING IS ESSENTIAL TO APPRECIATE THIS LOVELY PROPERTY.

Views across open fields to the front of the property.