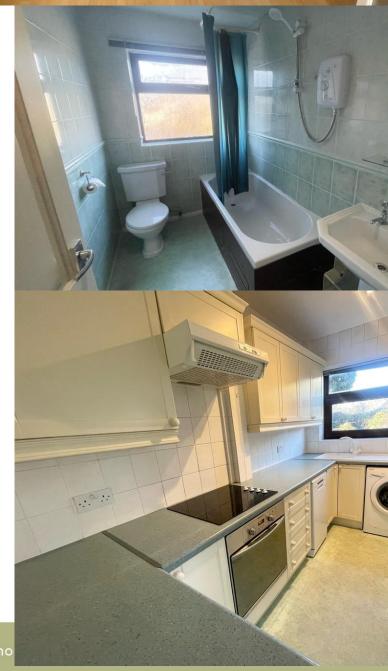

The kitchen has a good range of units and appliances. There is also access to a cellar. A staircase leads to the first floor landing. Two good size double bedrooms; bedroom one having range of fitted furniture.

Family bathroom with white suite and tiling. Enclosed private rear garden and car parking space as well as detached garage to rear.

EARLY VIEWING IS ESSENTIAL TO APPRECIATE THIS LOVELY PROPERTY.

Views across open fields to the front of the property.