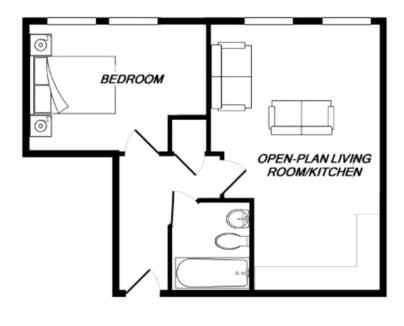

The property is accessed via a secure communal entrance with access to all floors. On the first floor you will find a private front door leading into

#### **Private Entrance Hallway**

With ceiling spot lights, storage cupboard housing a hot water tank, wall mounted electric heater, intercom phone system and doors leading off to

### Open Plan Lounge/Kitchen/Diner

### Lounge/Diner Area

13' 8" x 12' 10" (4.17m x 3.91m) With a wall mounted electric heater, ceiling light point, two double glazed windows and opening to

#### Modern Kitchen

8' 7" x 8' 2" (2.62m x 2.49m) Being fitted with a range of wall, base and drawer units with a work surface over incorporating a 1 1/2 bowl sink and drainer unit with mixer tap over, further incorporating a 4 ring ceramic hob with extractor fan over and oven below. Integrated washer/dryer, integrated fridge/freezer, ceiling spot lights and under counter lighting

### Spacious Double Bedroom

11' 10" x 9' 3" (3.61m x 2.82m) With two UPVC double glazed windows, wall mounted electric heather, triple fitted wardrobes and a ceiling light point

#### Modern Bathroom

Being fitted with a modern white suite comprising of a panelled bath with electric shower and glass shower screen, floating wash hand basin and a low flush W.C. Chrome heated towel rail, tiling to splash prone areas, illuminated mirror and ceiling spot lights