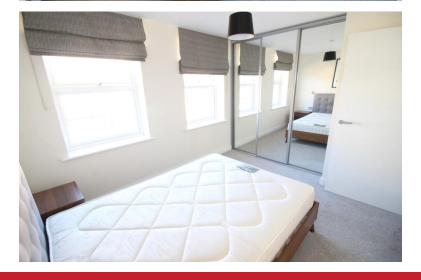

### Spacious Double Bedroom

11' 10" x 9' 3" (3.61m x 2.82m) With two UPVC double glazed windows, wall mounted electric heather, triple fitted wardrobes and a ceiling light point