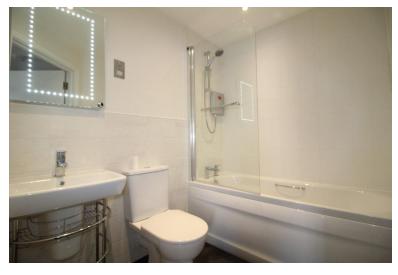

#### Modern Bathroom

Being fitted with a modern white suite comprising of a panelled bath with electric shower and glass shower screen, floating wash hand basin and a low flush W.C. Chrome heated towel rail, tiling to splash prone areas, illuminated mirror and ceiling spot lights