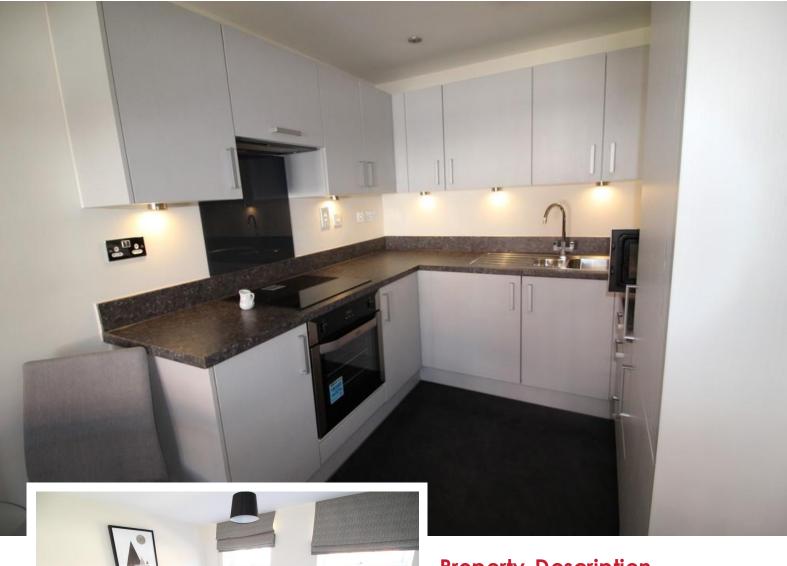

#### Modern Kitchen

8' 7" x 8' 2" (2.62m x 2.49m) Being fitted with a range of wall, base and drawer units with a work surface over incorporating a 1 1/2 bowl sink and drainer unit with mixer tap over, further incorporating a 4 ring ceramic hob with extractor fan over and oven below. Integrated washer/dryer, integrated fridge/freezer, ceiling spot lights and under counter lighting