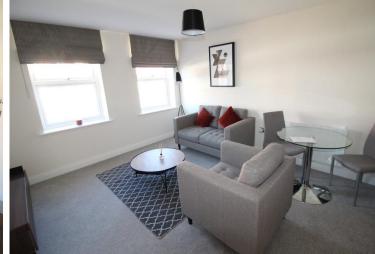

### Open Plan Lounge/Kitchen/Diner

### Lounge/Diner Area

13' 8" x 12' 10" (4.17m x 3.91m) With a wall mounted electric heater, ceiling light point, two double glazed windows and opening to