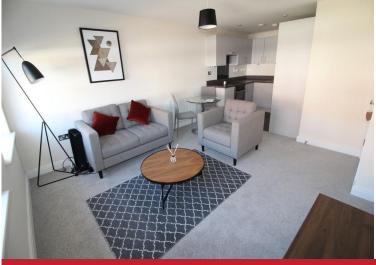

### Open Plan Lounge/Kitchen/Diner

### Lounge/Diner Area

13' 8" x 12' 10" (4.17m x 3.91m) With a wall mounted electric heater, ceiling light point, two double glazed windows and opening to