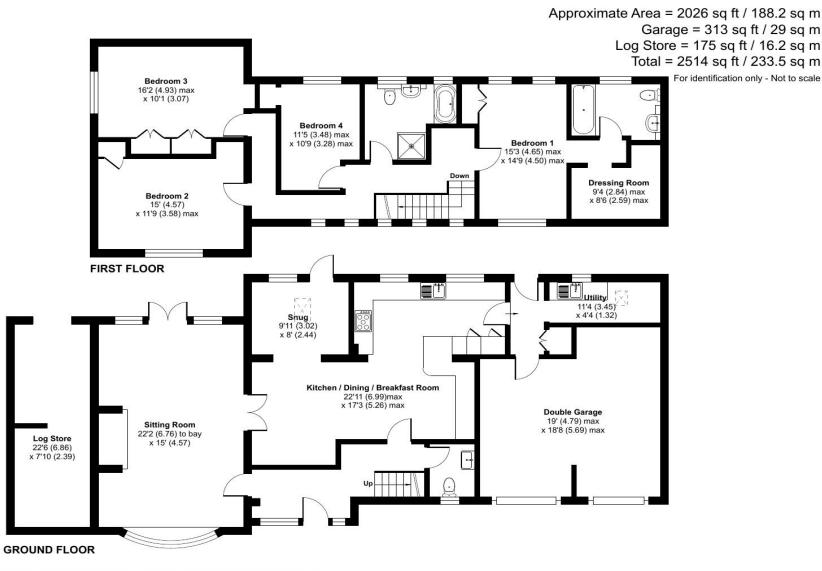

## Westaway Close, Yatton, Bristol, BS49

Floor plan produced in accordance with RICS Property Measurement Standards incorporating International Property Measurement Standards (IPMS2 Residential). © ntchecom 2024. Produced for Robin King LLP. REF: 1083877