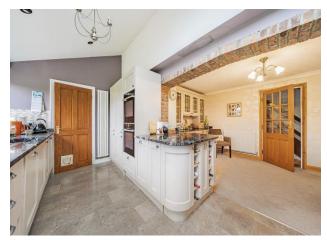

The snug would also make an ideal playroom and also has French doors to the garden.

The kitchen has a fantastic range of floor and wall mounted units in an attractive cashmere colour together with striking black granite worktops featuring grains and speckles shot through. Integrated appliances include a full size fridge, dishwasher, eye level hide and slide NEFF oven, electric induction hob and a dishwasher.