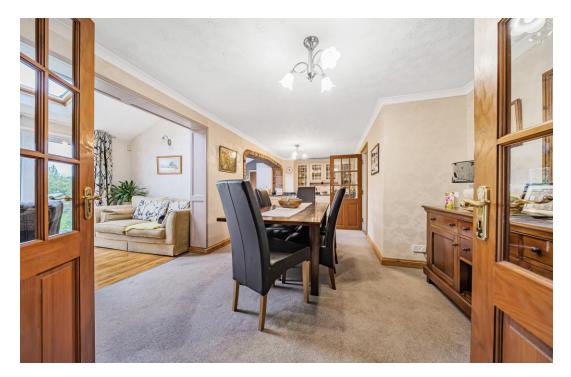

which again has French doors to the garden and a dining terrace – the perfect space to entertain or enjoy a summers BBQ. Archways open out to the kitchen and a separate snug making this space a fantastic area for a family/friends gathering, but also creating a distinction between them for quieter times.