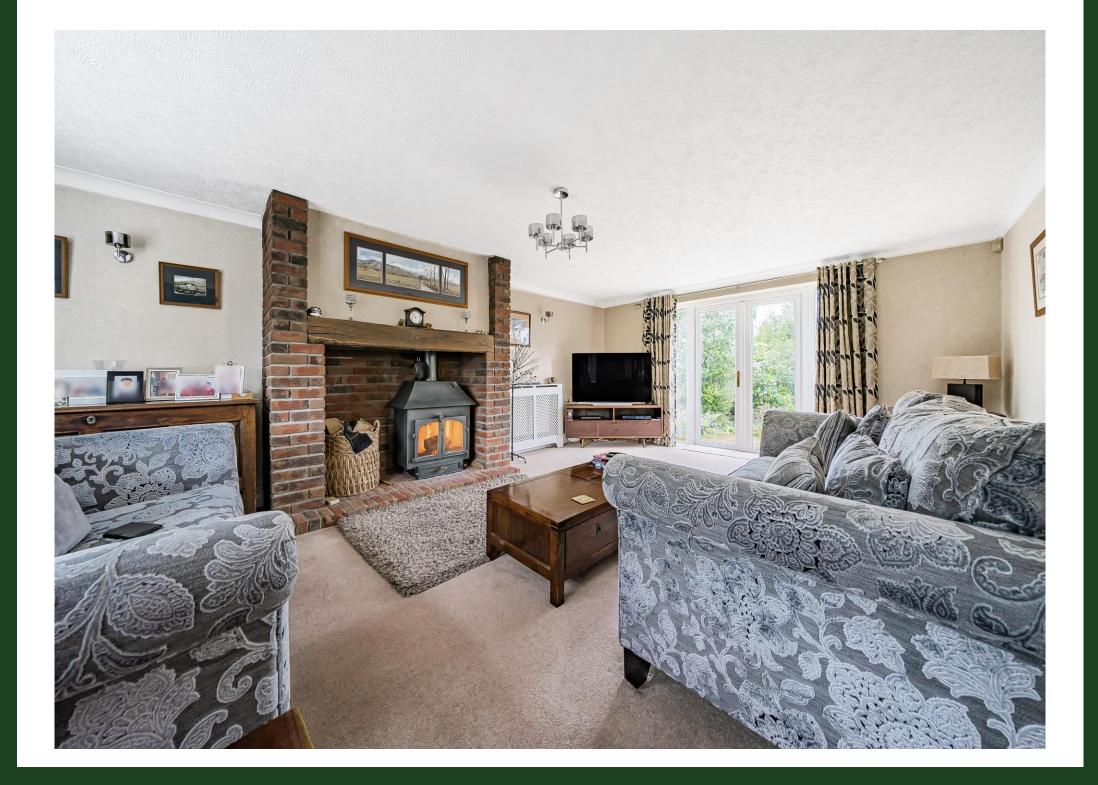

On arriving at the property one is immediately struck by its attractive exterior cladding, cedar wood garage doors and a pretty portico which all add character to this home.

Upon entering the front door into the welcoming hallway, you'll find the downstairs cloakroom to the right, and the sitting room door to the left. This spacious room with a lovely brick/oak inglenook fireplace and log burner is dual aspect with an attractive bay to the front garden and French doors to the back garden.