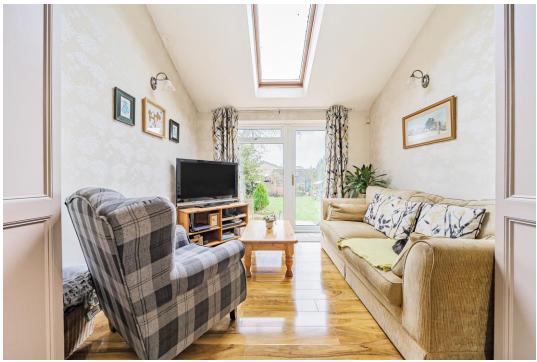

On arriving at the property one is immediately struck by its attractive exterior cladding, cedar wood garage doors and a pretty portico which all add character to this home.

Upon entering the front door into the welcoming hallway, you'll find the downstairs cloakroom to the right, and the sitting room door to the left. This spacious room with a lovely brick/oak inglenook fireplace and log burner is dual aspect with an attractive bay to the front garden and French doors to the back garden.

which again has French doors to the garden and a dining terrace – the perfect space to entertain or enjoy a summers BBQ. Archways open out to the kitchen and a separate snug making this space a fantastic area for a family/friends gathering, but also creating a distinction between them for quieter times.

The snug would also make an ideal playroom and also has French doors to the garden.

The kitchen has a fantastic range of floor and wall mounted units in an attractive cashmere colour together with striking black granite worktops featuring grains and speckles shot through. Integrated appliances include a full size fridge, dishwasher, eye level hide and slide NEFF oven, electric induction hob and a dishwasher.