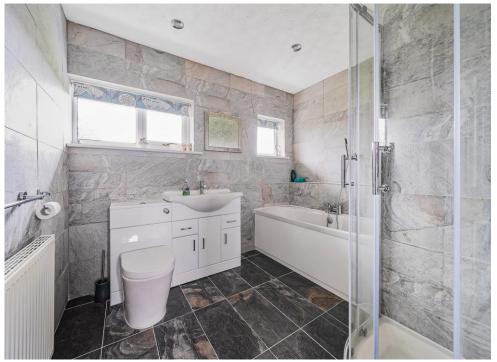

Stairs from the hallway rise to a spacious first floor landing with a series of windows offering views over the front garden.

Right is the principal suite consisting of a spacious dual aspect double bedroom, a walk-in dressing room with storage shelves and hanging rails and a fully tiled ensuite bathroom.