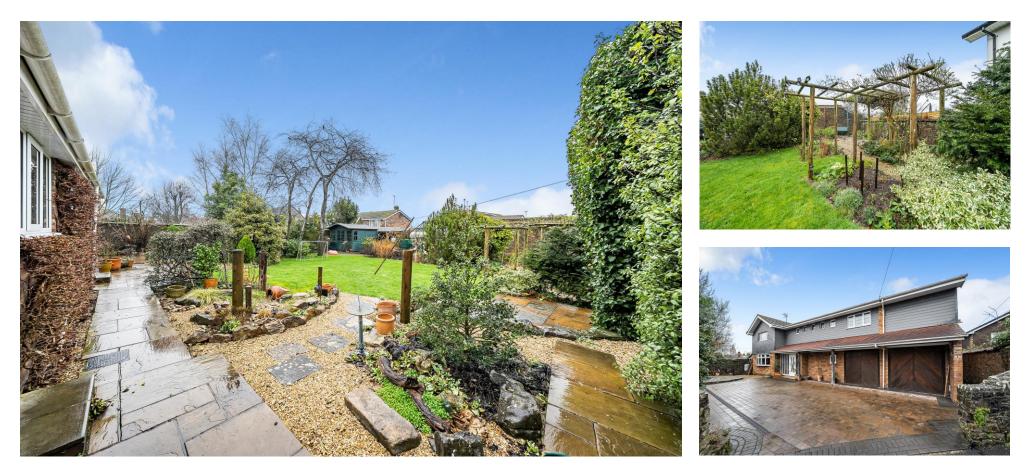

Added to this is the surprising size of the plot on which the house is located. Superb gardens to both the front and back, framed by beautiful stone walling and well planned landscaping ensures that a high degree of privacy has been maintained in this central village location.

There are a further 2 double bedrooms, both with fitted wardrobes and a fourth bedroom which is a single.

**Outside** – 1 Westaway Close has particularly attractive gardens. The front is mostly laid to lawn with a driveway leading to the double garage which has internal and external access plus extensive storage and shelving. The back garden is fully enclosed with lovely

terraces dotted throughout, a lawned area, and pretty pergola. Trees include a beautiful magnolia, cherry and plum. A charming planted archway creates additional extra interest and leads through to a summer house and greenhouse. There is also a log store to the side of the property.