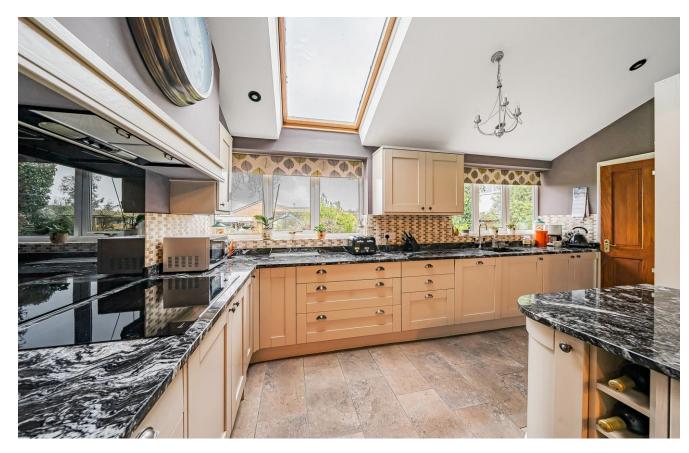

The snug would also make an ideal playroom and also has French doors to the garden.

The kitchen has a fantastic range of floor and wall mounted units in an attractive cashmere colour together with striking black granite worktops featuring grains and speckles shot through. Integrated appliances include a full size fridge, dishwasher, eye level hide and slide NEFF oven, electric induction hob and a dishwasher.