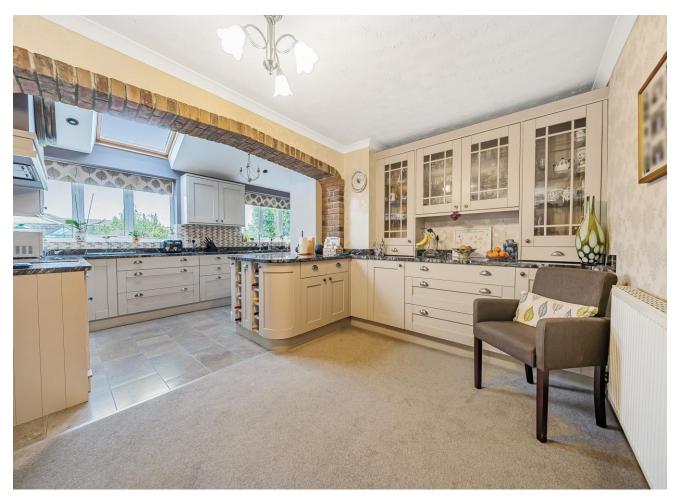

The snug would also make an ideal playroom and also has French doors to the garden.

The kitchen has a fantastic range of floor and wall mounted units in an attractive cashmere colour together with striking black granite worktops featuring grains and speckles shot through. Integrated appliances include a full size fridge, dishwasher, eye level hide and slide NEFF oven, electric induction hob and a dishwasher.