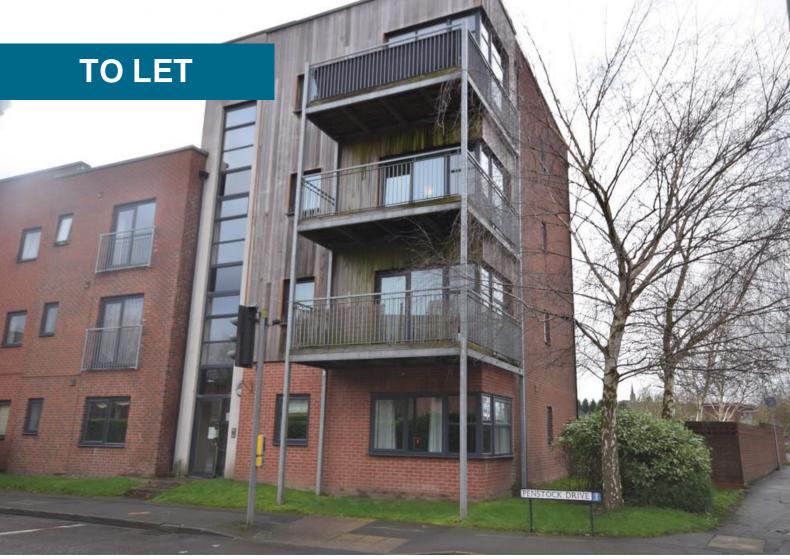

## **Penstock Drive, Etruria**

2 Bedrooms, 1 Bathroom, Apartment

£725 pcm

## Penstock Drive, Etruria

Apartment, 2 bedroom, 1 bathroom

£725 pcm

Date available: 29th February 2024

Deposit: £836 Unfurnished

Council Tax band: B

- 2nd floor apartment with balcony
- Open plan lounge and kitchen
- 2 Bedrooms
- Bathroom
- Allocated parking
- Close to Festival Park and Hanley
- Council tax band B