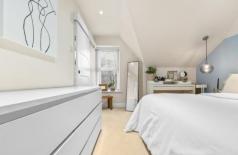

#### **BEDROOM ONE**

Carpet to floor. Double glazed window with fitted blinds. Spotlights with two additional hanging pendant light fittings. Radiator. Power points.