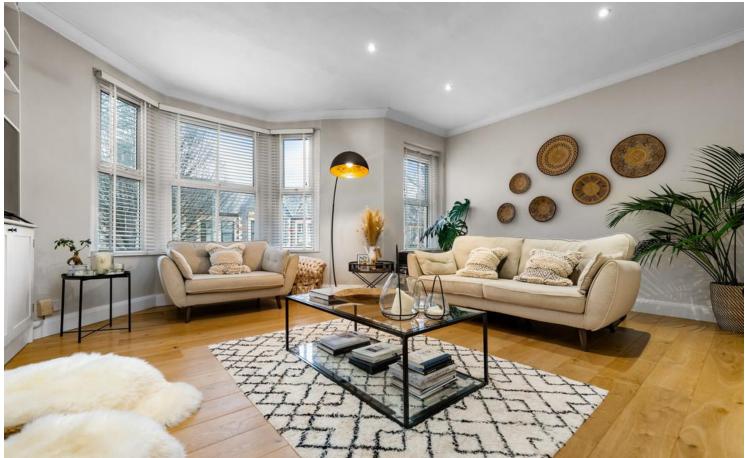

### LOUNGE

Wood flooring. Large double glazed bay window to front with additional window and fitted blinds. Spotlights. Alcoves with built in shelving and storage cupboards beneath. Coving. Power points. Radiator. TV and telephone point.