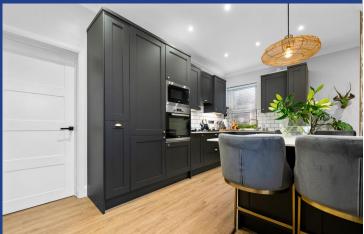

#### KITCHEN/DINER

Laminate flooring. Modern fitted kitchen with worktops over incorporating gas hob with extractor above and inset sink with drainer and mixer tap over. Integrated appliances such as fridge/freezer, microwave and oven. Breakfast bar with worktops over and space for stool seating beneath. Tiled splashbacks. Double glazed window to front with fitted blinds. Spotlights with additional pendant light fitting and additional under counter lighting. Radiator. Power points. Stairs to first floor.