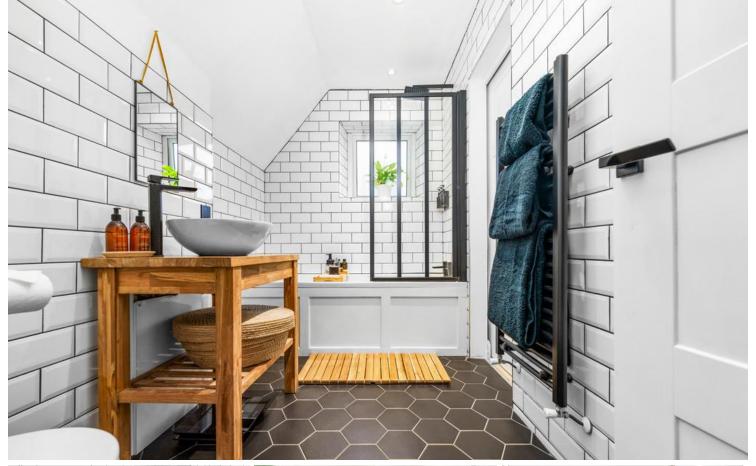

### **BATHROOM**

Tiled flooring and partially tiled walls. Shaver point. Obscure window to side. Spotlights. Oval countertop wash hand basin with mixer tap over and storage beneath. WC. Panelled bath with hot and cold tap over and drench mains powered shower above with glass shower screen.