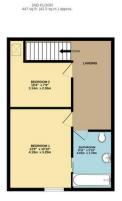

### **FIRST FLOOR**

Carpet to floor. Spotlights. Window to side.
Radiator. Loft hatch. Doors to both bedrooms and bathroom. Power points.

#### **BEDROOM ONE**

Carpet to floor. Double glazed window with fitted blinds. Spotlights with two additional hanging pendant light fittings. Radiator. Power points.

#### **BEDROOM TWO**

Carpet to floor. Spotlights. Radiator. Sky light to ceiling. Power points.

### **BATHROOM**

Tiled flooring and partially tiled walls. Shaver point. Obscure window to side. Spotlights. Oval countertop wash hand basin with mixer tap over and storage beneath. WC. Panelled bath with hot and cold tap over and drench mains powered shower above with glass shower screen.