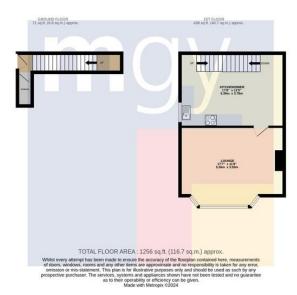

**Tenure Share of Freehold** 

Council Tax Band C

Floor Area Approx 1,256 sq ft

Viewing Arrangements
Strictly by appointment

### **ENTRANCE HALL**

Entered via front door leading from pavement. Stairs with carpet runner rising to first floor. Window to side. Open into the kitchen/diner. Spotlights.

#### KITCHEN/DINER

Laminate flooring. Modern fitted kitchen with worktops over incorporating gas hob with extractor above and inset sink with drainer and mixer tap over. Integrated appliances such as fridge/freezer, microwave and oven. Breakfast bar with worktops over and space for stool seating beneath. Tiled splashbacks. Double glazed window to front with fitted blinds. Spotlights with additional pendant light fitting and additional under counter lighting. Radiator. Power points. Stairs to first floor.

### LOUNGE

Wood flooring. Large double glazed bay window to front with additional window and fitted blinds. Spotlights. Alcoves with built in shelving and storage cupboards beneath. Coving. Power points. Radiator. TV and telephone point.

### **FIRST FLOOR**

Carpet to floor. Spotlights. Window to side.
Radiator. Loft hatch. Doors to both bedrooms and bathroom. Power points.

#### **BEDROOM ONE**

Carpet to floor. Double glazed window with fitted blinds. Spotlights with two additional hanging pendant light fittings. Radiator. Power points.

#### **BEDROOM TWO**

Carpet to floor. Spotlights. Radiator. Sky light to ceiling. Power points.

### **BATHROOM**

Tiled flooring and partially tiled walls. Shaver point. Obscure window to side. Spotlights. Oval countertop wash hand basin with mixer tap over and storage beneath. WC. Panelled bath with hot and cold tap over and drench mains powered shower above with glass shower screen.