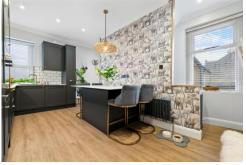

#### KITCHEN/DINER

Laminate flooring. Modern fitted kitchen with worktops over incorporating gas hob with extractor above and inset sink with drainer and mixer tap over. Integrated appliances such as fridge/freezer, microwave and oven. Breakfast bar with worktops over and space for stool seating beneath. Tiled splashbacks. Double glazed window to front with fitted blinds. Spotlights with additional pendant light fitting and additional under counter lighting. Radiator. Power points. Stairs to first floor.