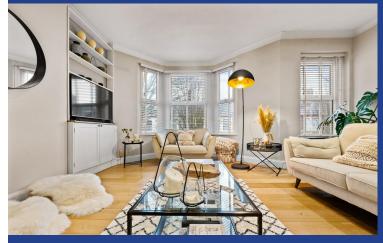

### LOUNGE

Wood flooring. Large double glazed bay window to front with additional window and fitted blinds. Spotlights. Alcoves with built in shelving and storage cupboards beneath. Coving. Power points. Radiator. TV and telephone point.