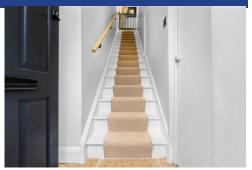

### **ENTRANCE HALL**

Entered via front door leading from pavement. Stairs with carpet runner rising to first floor. Window to side. Open into the kitchen/diner. Spotlights.