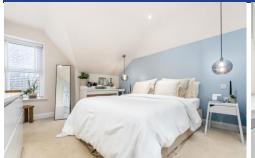

#### **BEDROOM ONE**

Carpet to floor. Double glazed window with fitted blinds. Spotlights with two additional hanging pendant light fittings. Radiator. Power points.