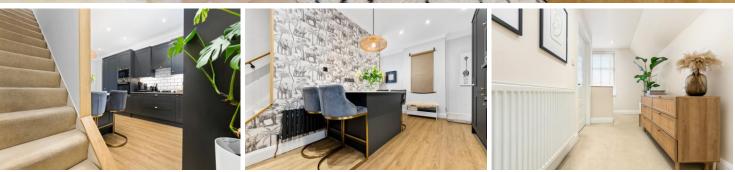

#### KITCHEN/DINER

Laminate flooring. Modern fitted kitchen with worktops over incorporating gas hob with extractor above and inset sink with drainer and mixer tap over. Integrated appliances such as fridge/freezer, microwave and oven. Breakfast bar with worktops over and space for stool seating beneath. Tiled splashbacks. Double glazed window to front with fitted blinds. Spotlights with additional pendant light fitting and additional under counter lighting. Radiator. Power points. Stairs to first floor.