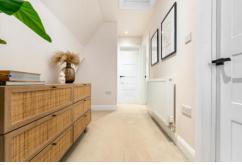

### **ENTRANCE HALL**

Entered via front door leading from pavement. Stairs with carpet runner rising to first floor. Window to side. Open into the kitchen/diner. Spotlights.

#### KITCHEN/DINER

Laminate flooring. Modern fitted kitchen with worktops over incorporating gas hob with extractor above and inset sink with drainer and mixer tap over. Integrated appliances such as fridge/freezer, microwave and oven. Breakfast bar with worktops over and space for stool seating beneath. Tiled splashbacks. Double glazed window to front with fitted blinds. Spotlights with additional pendant light fitting and additional under counter lighting. Radiator. Power points. Stairs to first floor.