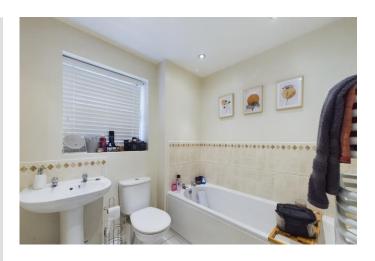

#### **BATHROOM**

6' 10" x 6' 2" (2.08m x 1.88m) With a white suite of a WC, wash hand basin and paneled bath with shower and screen over. Frosted UPVC double glazed window. Heated towel rail, tiled floor and partly tiled walls. Recessed spotlights and recessed spotlights.