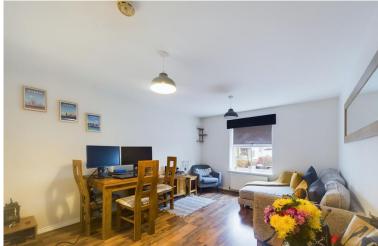

#### LIVING ROOM

14' 1" x 11' 3" (4.29m x 3.43m) With wood effect laminate floor, radiator and UPVC double glazed window.