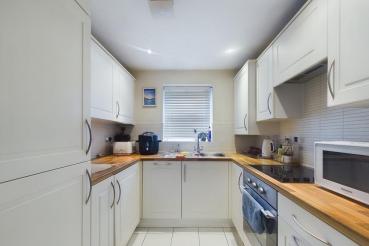

#### **KITCHEN**

7' 7" x 7' 4" (2.31m x 2.24m) With a range of fitted floor and wall units. Stainless steel sink unit. Ceramic hob, oven and extractor fan over. Integral dishwasher, washing machine and fridge/freezer. UPVC double glazed window, tiled floor, recessed spotlights and partly tiled floor.