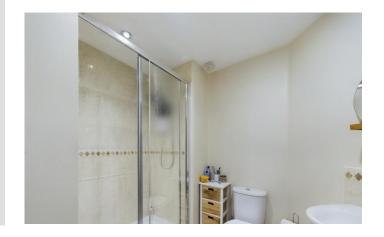

#### **EN-SUITE**

With a white suite of a WC, wash hand basin and tiled shower cubicle. Heated towel rail, extractor fan and recessed spotlights.