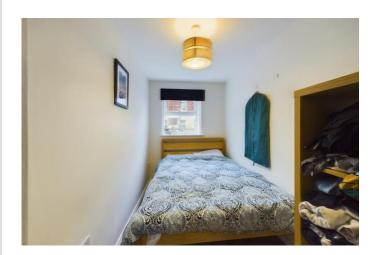

#### BEDROOM 2

11' 10" x 5' 9" (3.61m x 1.75m) With wood effect laminate floor, UPVC double glazed window and radiator.