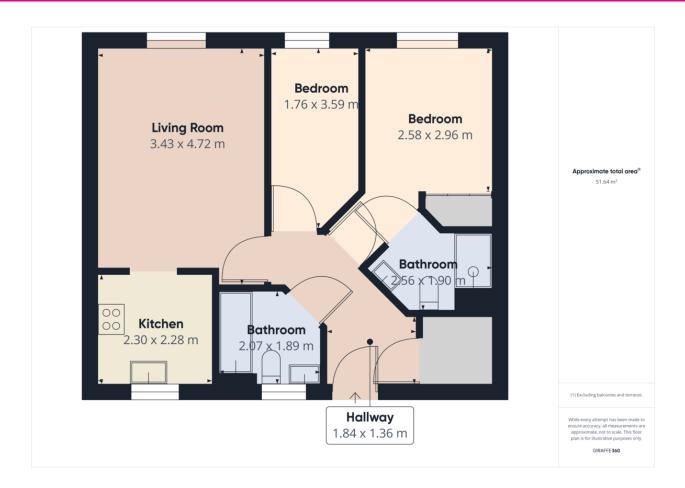

#### HALL

With a very large built in store cupboard. Wood effect laminate floor.

#### LIVING ROOM

14' 1" x 11' 3" (4.29m x 3.43m) With wood effect laminate floor, radiator and UPVC double glazed window.

#### **KITCHEN**

7' 7" x 7' 4" (2.31m x 2.24m) With a range of fitted floor and wall units. Stainless steel sink unit. Ceramic hob, oven and extractor fan over. Integral dishwasher, washing machine and fridge/freezer. UPVC double glazed window, tiled floor, recessed spotlights and partly tiled floor.

#### **BEDROOM 1**

10' 9" x 8' 5" (3.28m x 2.57m) With a UPVC double glazed window, wood effect laminate floor and radiator. Fitted wardrobes.

#### **EN-SUITE**

With a white suite of a WC, wash hand basin and tiled shower cubicle. Heated towel rail, extractor fan and recessed spotlights.

#### BEDROOM 2

11' 10" x 5' 9" (3.61m x 1.75m) With wood effect laminate floor, UPVC double glazed window and radiator.

#### **BATHROOM**

6' 10" x 6' 2" (2.08m x 1.88m) With a white suite of a WC, wash hand basin and paneled bath with shower and screen over. Frosted UPVC double glazed window. Heated towel rail, tiled floor and partly tiled walls. Recessed spotlights and recessed spotlights.

#### **PARKING**

The property has an allocated parking space.