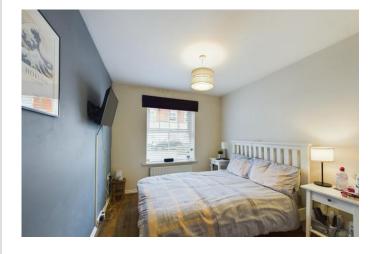

#### **BEDROOM 1**

10' 9" x 8' 5" (3.28m x 2.57m) With a UPVC double glazed window, wood effect laminate floor and radiator. Fitted wardrobes.