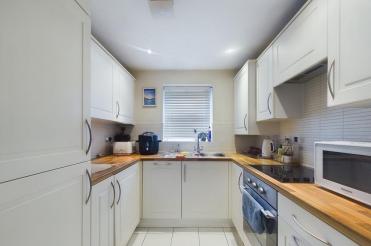

#### **KITCHEN**

7' 7" x 7' 4" (2.31m x 2.24m) With a range of fitted floor and wall units. Stainless steel sink unit. Ceramic hob, oven and extractor fan over. Integral dishwasher, washing machine and fridge/freezer. UPVC double glazed window, tiled floor, recessed spotlights and partly tiled floor.