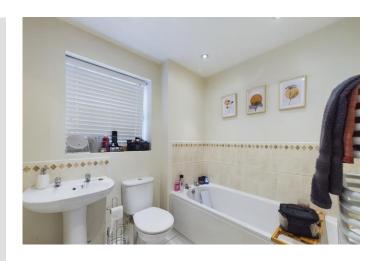

#### **BATHROOM**

6' 10" x 6' 2" (2.08m x 1.88m) With a white suite of a WC, wash hand basin and paneled bath with shower and screen over. Frosted UPVC double glazed window. Heated towel rail, tiled floor and partly tiled walls. Recessed spotlights and recessed spotlights.