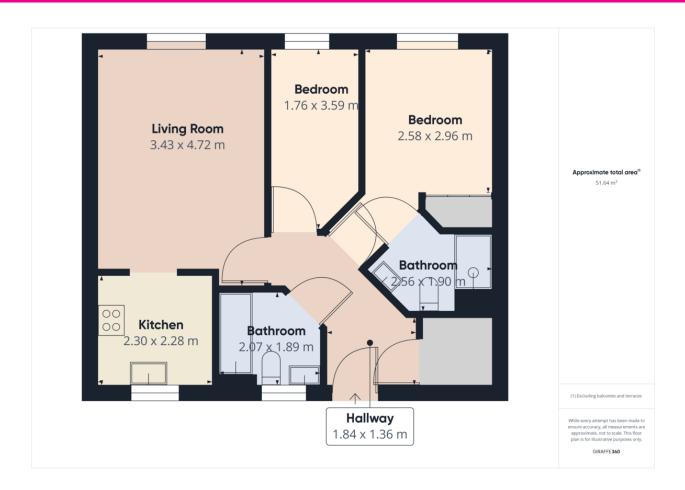

#### LIVING ROOM

14' 1" x 11' 3" (4.29m x 3.43m) With wood effect laminate floor, radiator and UPVC double glazed window.

#### **KITCHEN**

7' 7" x 7' 4" (2.31m x 2.24m) With a range of fitted floor and wall units. Stainless steel sink unit. Ceramic hob, oven and extractor fan over. Integral dishwasher, washing machine and fridge/freezer. UPVC double glazed window, tiled floor, recessed spotlights and partly tiled floor.

#### **BEDROOM 1**

10' 9" x 8' 5" (3.28m x 2.57m) With a UPVC double glazed window, wood effect laminate floor and radiator. Fitted wardrobes.

#### **EN-SUITE**

With a white suite of a WC, wash hand basin and tiled shower cubicle. Heated towel rail, extractor fan and recessed spotlights.

#### BEDROOM 2

11' 10" x 5' 9" (3.61m x 1.75m) With wood effect laminate floor, UPVC double glazed window and radiator.

#### **BATHROOM**

6' 10" x 6' 2" (2.08m x 1.88m) With a white suite of a WC, wash hand basin and paneled bath with shower and screen over. Frosted UPVC double glazed window. Heated towel rail, tiled floor and partly tiled walls. Recessed spotlights and recessed spotlights.