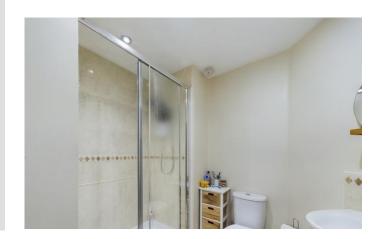

#### **EN-SUITE**

With a white suite of a WC, wash hand basin and tiled shower cubicle. Heated towel rail, extractor fan and recessed spotlights.