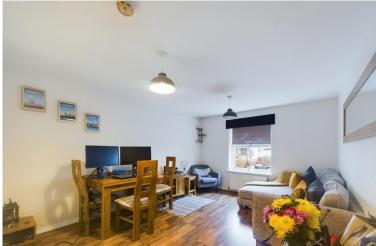

#### LIVING ROOM

14' 1" x 11' 3" (4.29m x 3.43m) With wood effect laminate floor, radiator and UPVC double glazed window.