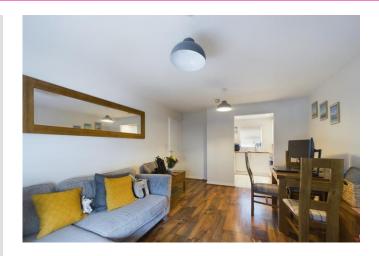

#### LIVING ROOM

14' 1" x 11' 3" (4.29m x 3.43m) With wood effect laminate floor, radiator and UPVC double glazed window.