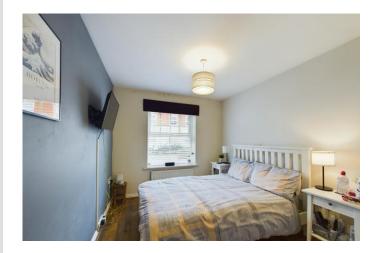

#### **BEDROOM 1**

10' 9" x 8' 5" (3.28m x 2.57m) With a UPVC double glazed window, wood effect laminate floor and radiator. Fitted wardrobes.