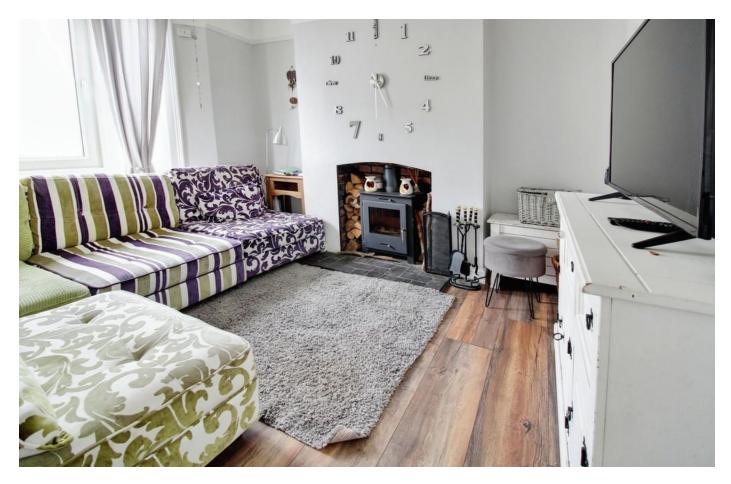

#### Property description

A welcoming reception hall with original Victorian tiled floor provides access to the bay fronted sitting room with duel fuel wood burner. There is a separate dining room, which in turn leads to the newly fitted, extended kitchen with a range of base and eye level units, electric oven, microwave, induction hob, space for white goods and a cloakroom with WC and basin.