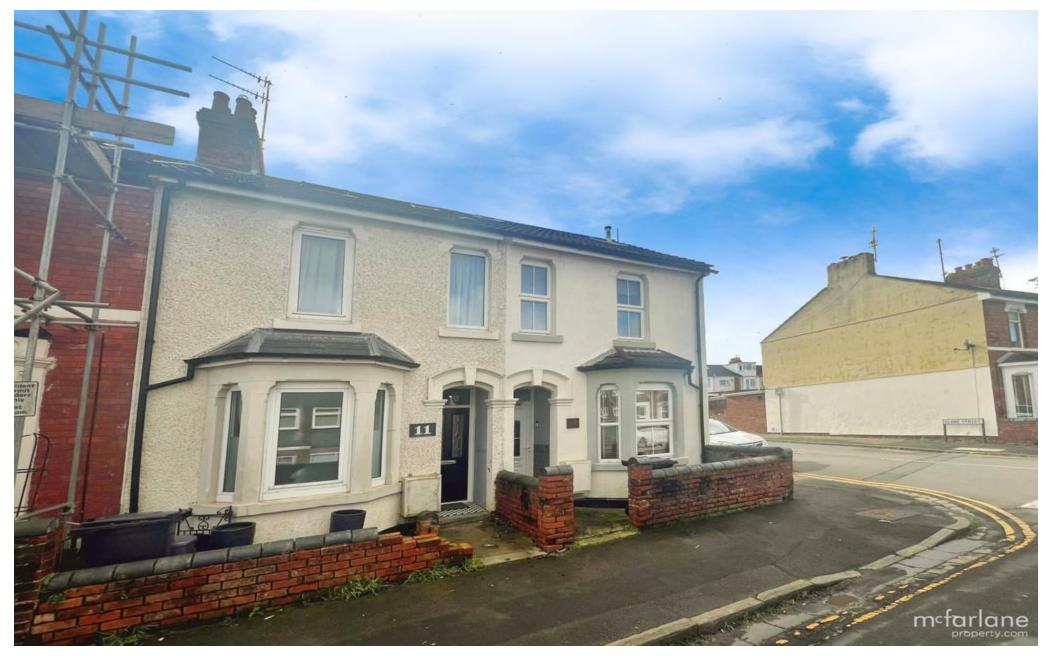

# 4 Bedroom Mid Terraced House Swindon, Old Town

- VICTORIAN TERRRACE
- TWO RECEPTION ROOMS
- FOUR BEDROOMS
- ACCOMMODATION OVER THREE FLOORS
- NEWLY FITTED KITCHEN
- ORIGINAL VICTORIAN FEATURES
- CAST IRON VICTORIAN FIREPLACES
- FULLY ENCLOSED REAR GARDEN

A charming Victorian property with well presented accommodation arranged over three floors to include sitting room, dining room, newly fitted kitchen, four bedrooms and a family bathroom. Courtyard frontage and fully enclosed rear garden.