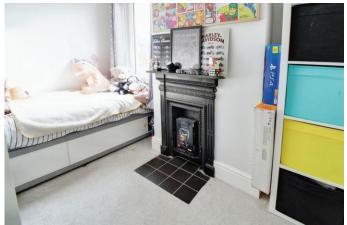

#### Property description

A welcoming reception hall with original Victorian tiled floor provides access to the bay fronted sitting room with duel fuel wood burner. There is a separate dining room, which in turn leads to the newly fitted, extended kitchen with a range of base and eye level units, electric oven, microwave, induction hob, space for white goods and a cloakroom with WC and basin.

To the first floor there are three bedrooms and the three piece family bathroom.

The loft has been converted to provide a fourth double bedroom.