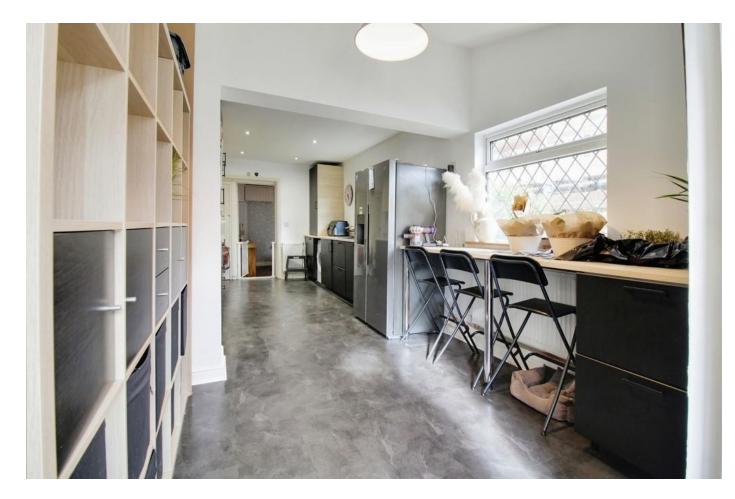

#### Property description

A welcoming reception hall with original Victorian tiled floor provides access to the bay fronted sitting room with duel fuel wood burner. There is a separate dining room, which in turn leads to the newly fitted, extended kitchen with a range of base and eye level units, electric oven, microwave, induction hob, space for white goods and a cloakroom with WC and basin.