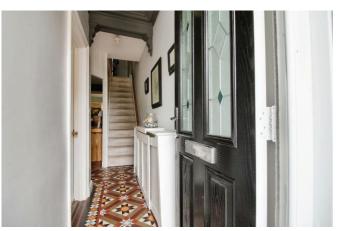

#### Property description

A welcoming reception hall with original Victorian tiled floor provides access to the bay fronted sitting room with duel fuel wood burner. There is a separate dining room, which in turn leads to the newly fitted, extended kitchen with a range of base and eye level units, electric oven, microwave, induction hob, space for white goods and a cloakroom with WC and basin.