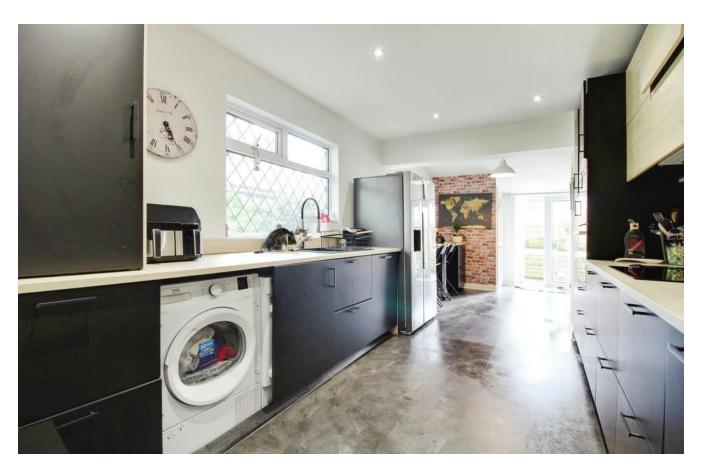

#### Property description

A welcoming reception hall with original Victorian tiled floor provides access to the bay fronted sitting room with duel fuel wood burner. There is a separate dining room, which in turn leads to the newly fitted, extended kitchen with a range of base and eye level units, electric oven, microwave, induction hob, space for white goods and a cloakroom with WC and basin.