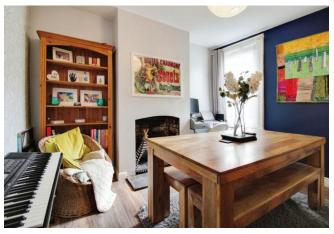

#### Property description

A welcoming reception hall with original Victorian tiled floor provides access to the bay fronted sitting room with duel fuel wood burner. There is a separate dining room, which in turn leads to the newly fitted, extended kitchen with a range of base and eye level units, electric oven, microwave, induction hob, space for white goods and a cloakroom with WC and basin.