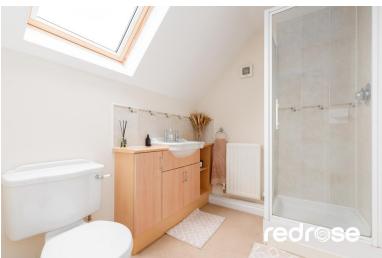

# FAMILY BATHROOM

5' 2" x 6' 2" (1.6m x 1.9m) Three piece bathroom suite with WC, wash hand basin and bath. Double glazed window to rear, ceiling light point and radiator.