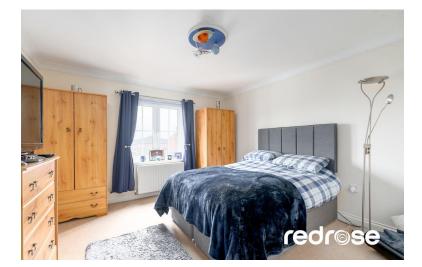

# MASTER BEDROOM

10' 5" x 15' 8" (3.2m x 4.8m) Half mirrored fitted wardrobes the full length of the outside wall providing a huge amount of storage space. double glazed window to front, ceiling light point, radiator, panelled door leading to en suite. Wall mounted Nest thermostat

## **EN SUITE**

5' 6" x 10' 5" (1.7m x 3.2m) Great size en-suite with double glazed window to rear, double wash hand basin set into vanity unit with storage above and below and inset spotlights. WC, fully tiled single shower unit with Aqualisa Quartz smart system fitted in 2022, ceiling light point and

radiator.