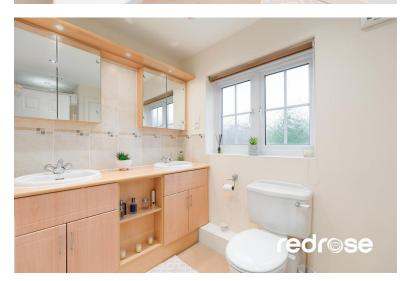

## **EN SUITE**

5' 6" x 10' 5" (1.7m x 3.2m) Great size en-suite with double glazed window to rear, double wash hand basin set into vanity unit with storage above and below and inset spotlights. WC, fully tiled single shower unit with Aqualisa Quartz smart system fitted in 2022, ceiling light point and

radiator.