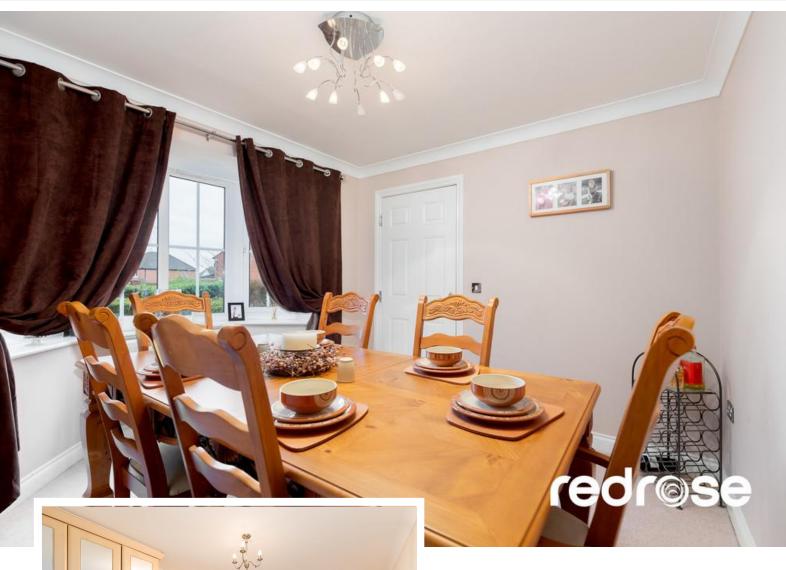

#### DINING ROOM

11' 5" x 10' 5" (3.5m x 3.2m) Double glazed bay window to front, radiator and ceiling light point