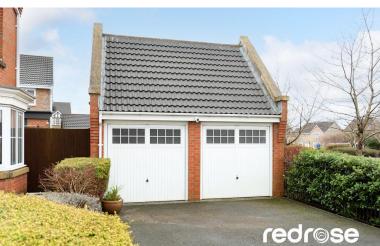

## OUTSIDE FRONT

The property is accessed via private drive leading to parking for several vehicles. Surrounded by established, manicured gardens and wrought iron railings with pathways leading to the front and side.