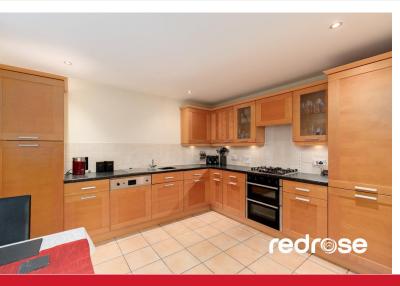

## KITCHEN/BREAKFAST ROOM

10' 5" x 14' 5" (3.2m x 4.4m) Good size kitchen with a range of wall and base units in solid wood with contrasting worktops. Stainless steel sink, upgraded Neff double oven and hob fitted in 2020. extractor fan over. Integrated fridge/freezer, integrated dishwasher, tiled flooring, lovely double glazed bay window to the rear overlooking the garden, panelled door to utility room.

## UTILITY ROOM

6' 6" x 6' 6" (2.0m x 2.0m) Range of base units in light wood with contrasting worktops, stainless steel sink, space for washing machine and tumble dryer, double glazed panelled door leading to rear garden. Cupboard housing IDEAL logic boiler fitted in 2022.