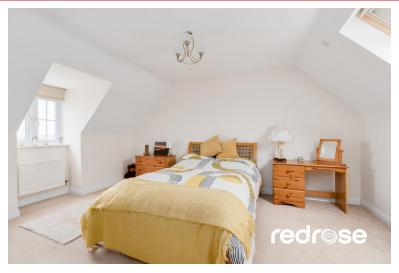

## SECOND FLOOR

Stairs leading from first floor to landing with electronic smart Velux window fitted in 2022 with blackout blinds and rain/humidity sensor. Radiator and ceiling light point.

**BEDROOM THREE** 