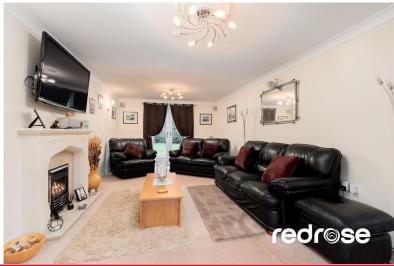

#### LOUNGE

11' 5" x 23' 3" (3.5m x 7.1m) Dual aspect, larger than average lounge with double glazed bay window to the front and double glazed patio doors to the rear, feature stone fireplace with gas fire insert, radiator, 2 ceiling light points. High quality internal speaker wiring for surround sound system.