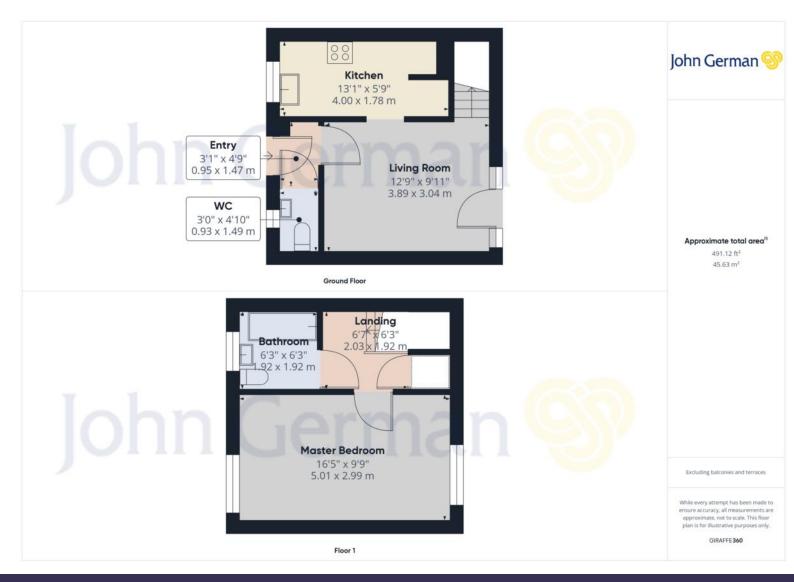

Internally the property comprises of entrance door opening into the welcoming hallway with doors off into the guest cloakroom and open-plan lounge/dining space. The open plan living space and has a uPVC door opening out to the rear garden, two ceiling light points, carpeted flooring with stairs rising to the first floor landing and an opening leading into the kitchen.

The kitchen has a range of matching wall and base units with laminate work surfaces over, undercabinet lighting, tiled splashbacks, inset stainless steel sink with drainer, electric oven and four burner gas hob with extractor hood above.

Upstairs there is a large master bedroom with dual aspect window having an attractive outlook to the front aspect overlooking the neighbouring green space and to the rear overlooking the rear garden, carpeted flooring, and two ceiling light points.

The bathroom comprises a white three piece suite of bath with shower over, low level WC and a wash hand basin.

Outside to the rear of the property is an enclosed rear garden laid mainly to lawn with a paved path leading to the rear gate which in turn leads to the garage and drive located within a garage block behind the property.