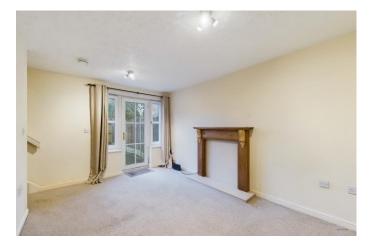

Internally the property comprises of entrance door opening into the welcoming hallway with doors off into the guest cloakroom and open-plan lounge/dining space. The open plan living space and has a uPVC door opening out to the rear garden, two ceiling light points, carpeted flooring with stairs rising to the first floor landing and an opening leading into the kitchen.