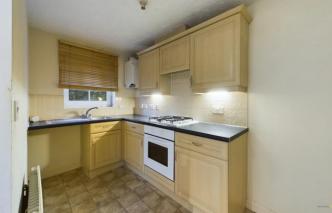

The kitchen has a range of matching wall and base units with laminate work surfaces over, undercabinet lighting, tiled splashbacks, inset stainless steel sink with drainer, electric oven and four burner gas hob with extractor hood above.