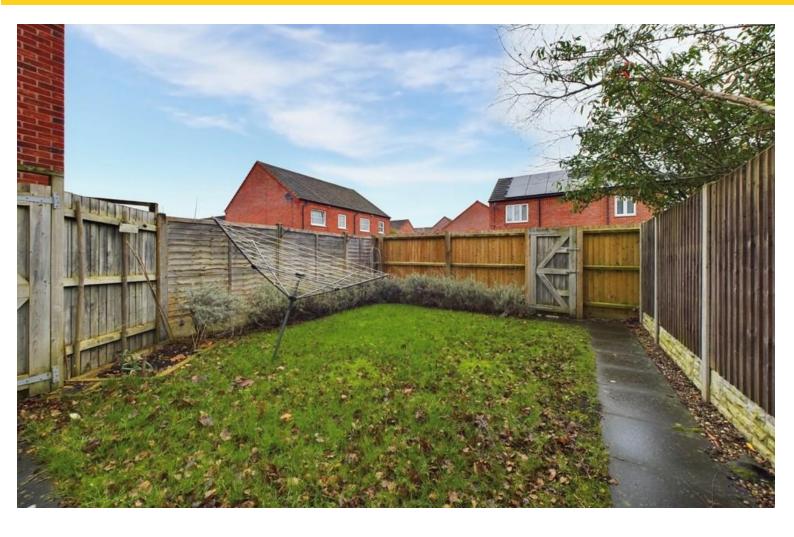

The bathroom comprises a white three piece suite of bath with shower over, low level WC and a wash hand basin.

Outside to the rear of the property is an enclosed rear garden laid mainly to lawn with a paved path leading to the rear gate which in turn leads to the garage and drive located within a garage block behind the property.