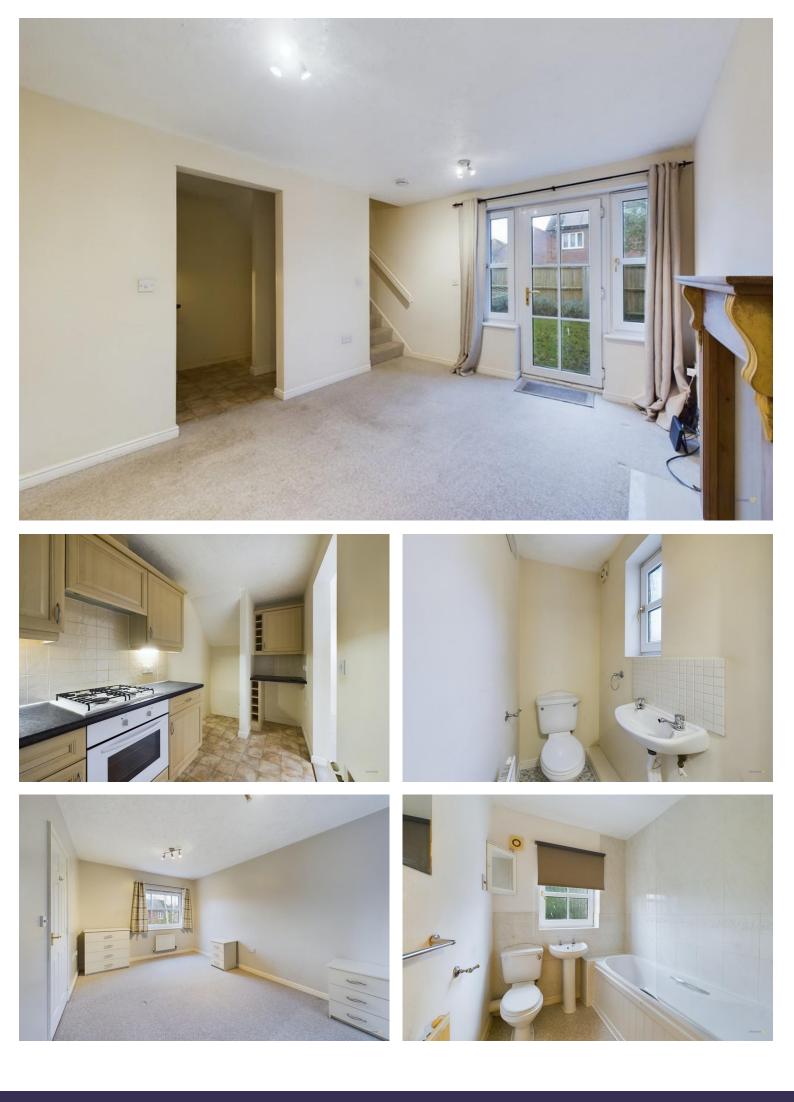

Internally the property comprises of entrance door opening into the welcoming hallway with doors off into the guest cloakroom and open-plan lounge/dining space. The open plan living space and has a uPVC door opening out to the rear garden, two ceiling light points, carpeted flooring with stairs rising to the first floor landing and an opening leading into the kitchen.

The kitchen has a range of matching wall and base units with laminate work surfaces over, undercabinet lighting, tiled splashbacks, inset stainless steel sink with drainer, electric oven and four burner gas hob with extractor hood above.

Upstairs there is a large master bedroom with dual aspect window having an attractive outlook to the front aspect overlooking the neighbouring green space and to the rear overlooking the rear garden, carpeted flooring, and two ceiling light points.

The bathroom comprises a white three piece suite of bath with shower over, low level WC and a wash hand basin.

Outside to the rear of the property is an enclosed rear garden laid mainly to lawn with a paved path leading to the rear gate which in turn leads to the garage and drive located within a garage block behind the property.