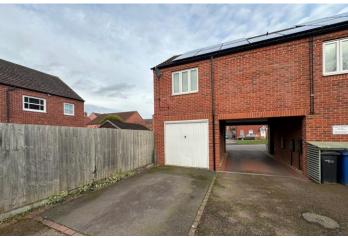

The bathroom comprises a white three piece suite of bath with shower over, low level WC and a wash hand basin.

Outside to the rear of the property is an enclosed rear garden laid mainly to lawn with a paved path leading to the rear gate which in turn leads to the garage and drive located within a garage block behind the property.

Tenure: House: Freehold. Garage: Leasehold - Lease commenced 1 January 2003 for 999 years. (purchasers are advised to satisfy themselves as to the tenure via their legal representative). Property construction: Brick Parking: Drive & garage Electricity supply: Mains Water supply: Mains Sewerage: Mains Heating: Gas central heating (Purchasers are advised to satisfy themselves as to their suitability). Broadb and type: See Ofcom link for speed: https://checker.ofcom.org.uk/ Mobile signal/coverage: See Ofcom link https://checker.ofcom.org.uk/ Local Authority/Tax Band: Lichfield District Council / Tax Band C Useful Websites: <a href="http://www.gov.uk/government/organisations/environment-agency">www.gov.uk/government/organisations/environment-agency</a> www.lichfielddc.gov.uk