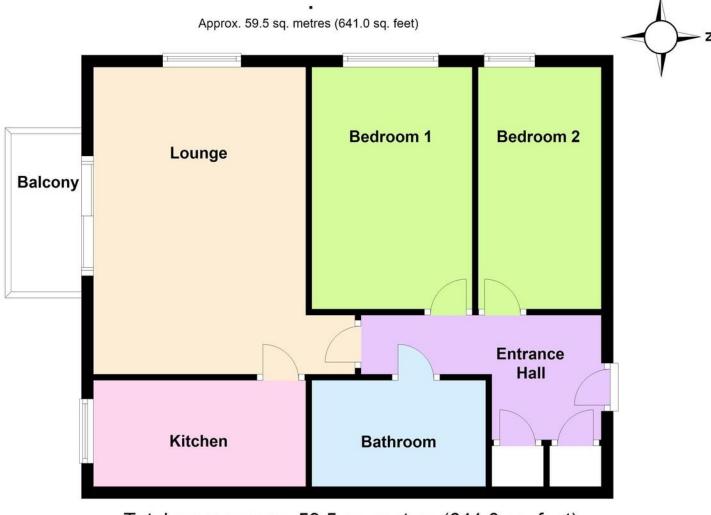

Total area: approx. 59.5 sq. metres (641.0 sq. feet)

#### **COMMUNAL ENTRANCE HALL**

STAIRS TO FIRST FLOOR

**ENTRANCE HALL** 

#### LOUNGE

16' 9" x 11' 8" (5.11m x 3.56m)

**BALCONY** 

#### **KITCHEN**

11' 7" x 5' 9" (3.53m x 1.75m)

## **BEDROOM 1**

13' 3" x 8' 10" (4.04m x 2.69m)

#### **BEDROOM 2**

13' 3" x 6' 9" (4.04m x 2.06m)

**BATH/SHOWER ROOM** 

**RESIDENTS LOUNGE** 

**COMMUNAL GARDENS** 

**RESIDENT PARKING BAYS** 