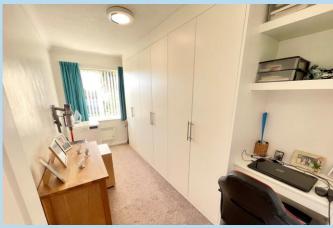

## **BEDROOM 1**

13' 3" x 8' 10" (4.04m x 2.69m)

#### **BEDROOM 2**

13' 3" x 6' 9" (4.04m x 2.06m)

**BATH/SHOWER ROOM** 

**RESIDENTS LOUNGE** 

**COMMUNAL GARDENS** 

**RESIDENT PARKING BAYS** 