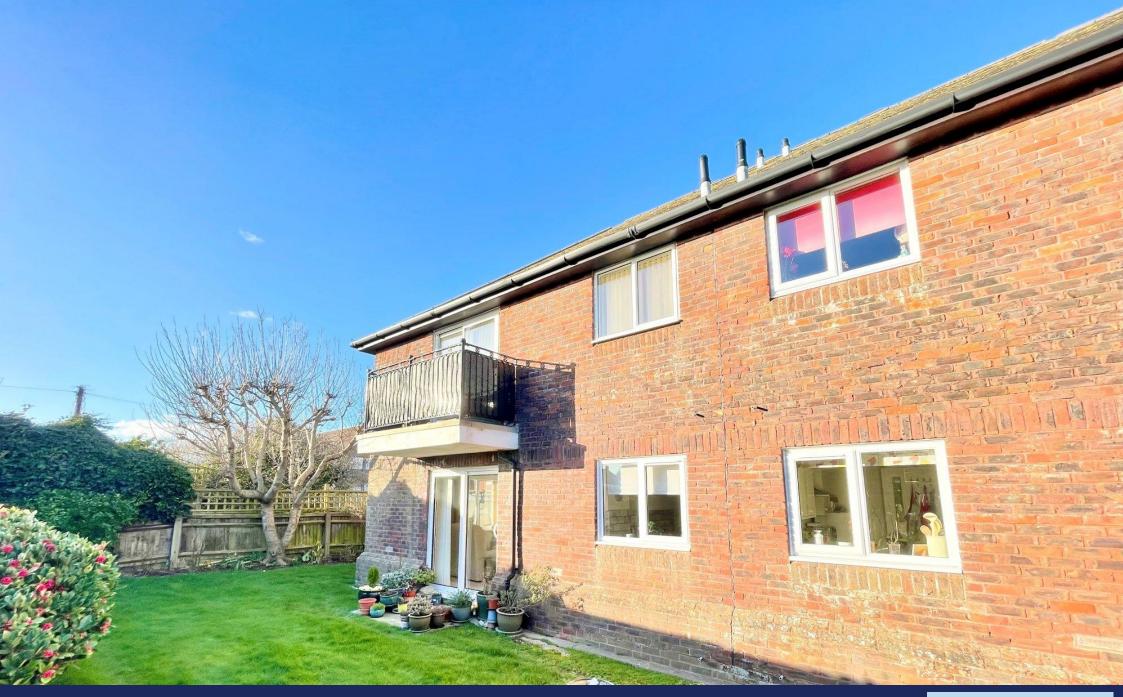

A 2 bedroom first floor retirement flat forming part of a purpose built development in Rustington village centre close to the local shopping parades and other local amenities.

The property has been modernised with a refitted kitchen and bath/shower room and is in excellent decorative order throughout. A particular feature is the balcony which has a south facing aspect and outlook onto the gardens.

Features include: - electric heating, double glazing, bright double aspect lounge, 2 good size bedrooms, visiting manager and 24 hour alarm pull cord system.

Number 28 is pleasantly situated to the rear of the main development in a small block of only 4 flats, accessed directly from the car park.

#### LOUNGE

16' 9" x 11' 8" (5.11m x 3.56m)

**BALCONY** 