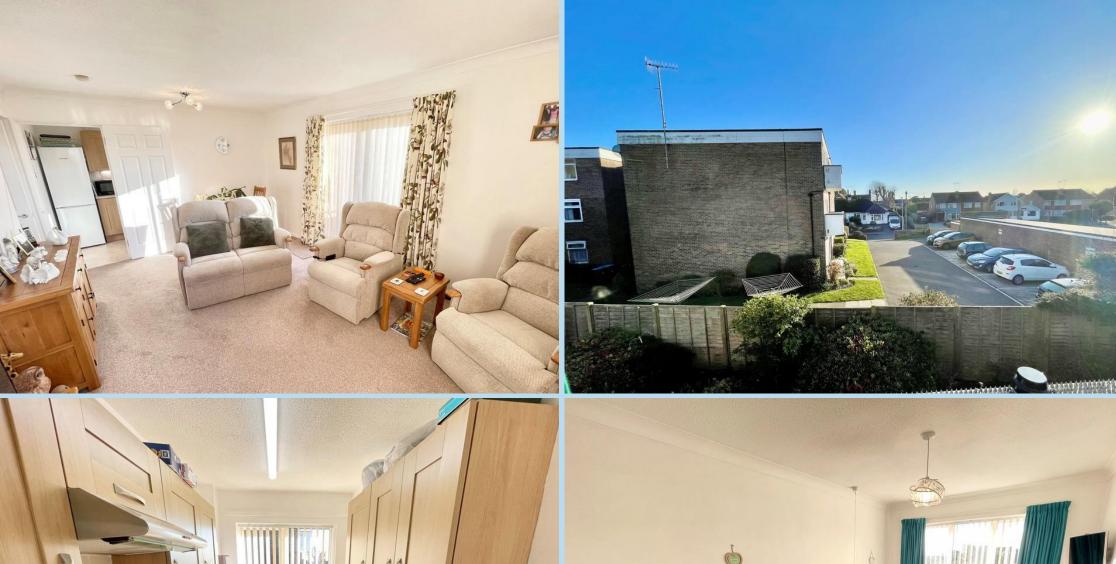

A 2 bedroom first floor retirement flat forming part of a purpose built development in Rustington village centre close to the local shopping parades and other local amenities.

The property has been modernised with a refitted kitchen and bath/shower room and is in excellent decorative order throughout. A particular feature is the balcony which has a south facing aspect and outlook onto the gardens.

Features include: - electric heating, double glazing, bright double aspect lounge, 2 good size bedrooms, visiting manager and 24 hour alarm pull cord system.

Number 28 is pleasantly situated to the rear of the main development in a small block of only 4 flats, accessed directly from the car park.

#### LOUNGE

16' 9" x 11' 8" (5.11m x 3.56m)

**BALCONY** 