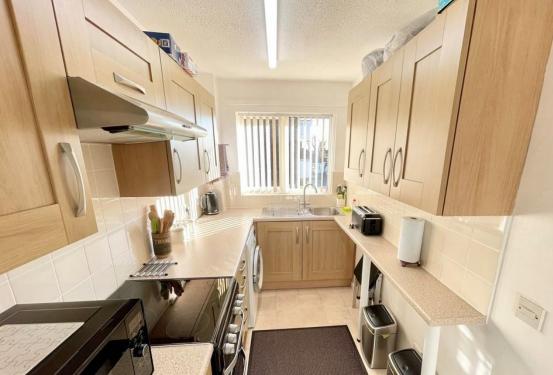

A 2 bedroom first floor retirement flat forming part of a purpose built development in Rustington village centre close to the local shopping parades and other local amenities.

The property has been modernised with a refitted kitchen and bath/shower room and is in excellent decorative order throughout. A particular feature is the balcony which has a south facing aspect and outlook onto the gardens.

#### **KITCHEN**

11' 7" x 5' 9" (3.53m x 1.75m)