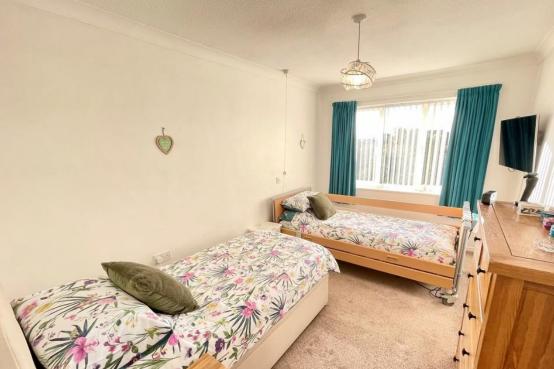

## **BEDROOM 1**

13' 3" x 8' 10" (4.04m x 2.69m)

#### **BEDROOM 2**

13' 3" x 6' 9" (4.04m x 2.06m)

**BATH/SHOWER ROOM** 

**RESIDENTS LOUNGE** 

**COMMUNAL GARDENS** 

**RESIDENT PARKING BAYS** 