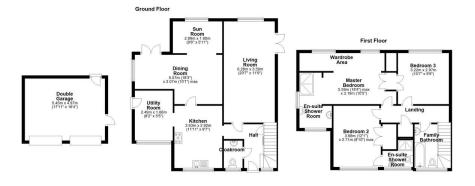

## 6 THE SPINNEY, LECHLADE, GL7 3RZ

£565,000

\*\*NO ONWARD CHAIN\*\* NESTLED AT THE END OF THIS QUIET CUL DE SAC, IS THIS BEAUTIFUL 3 BEDROOM DETACHED FAMILY HOME WITH DOUBLE GARAGE, DOUBLE PARKING AND STUNNING WEST FACING GARDENS. SITUATED IN THE COTSWOLD MARKET TOWN OF LECHLADE THE ACCOMMODATION COMPRISES: 3 BEDROOMS, 3 BATHROOMS, 3 RECEPTION ROOMS, RE-FITTED KITCHEN, UTILITY ROOM AND CLOAKROOM. A PARTICULAR TREAT IS THE GARDENS- A THREE PART WRAP AROUND PRIVATE GARDEN, NOT OVERLOOKED AT THE REAR.