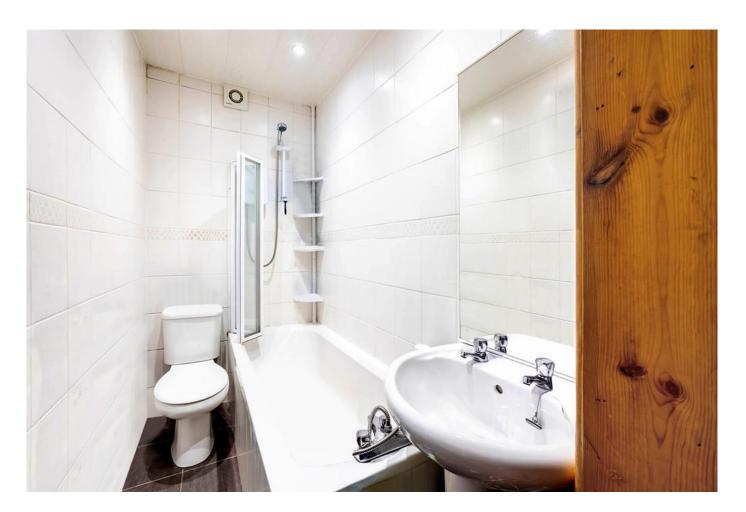

#### **BATHROOM**

7' 8" x 6' 11" (2.362m x 2.109m) The modern bathroom comprises of a white, three piece suite of bath with overhead shower, low flush WC and wash hand basin.