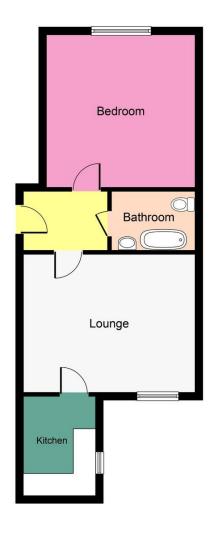

## LOUNGE

15' 2"  $\times$  12' 2" (4.626m  $\times$  3.721m) The lounge overlooks the rear of the rear of the property. There is open access to the kitchen.

## KITCHEN

7' 9" x 6' 4" (2.385m x 1.945m) The kitchen comprises of a variety of wall and floor mounted units. There is space for a freestanding fridge/freezer, washing machine and oven.

#### **BEDROOM**

13' 6" x 13' 1" (4.119m x 3.990m) A spacious double bedroom overlooking the front of the property. Superb views over the local greenspace.

#### **BATHROOM**

7' 8" x 6' 11" (2.362m x 2.109m) The modern bathroom comprises of a white, three piece suite of bath with overhead shower, low flush WC and wash hand basin.