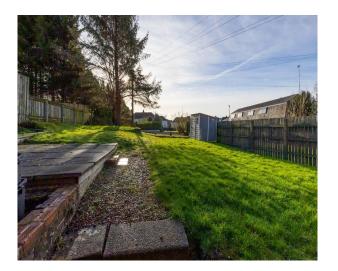

### **GARDENS**

The communal garden space is a mixture of lawn and paving. Ideal for enjoying in the warmer months.