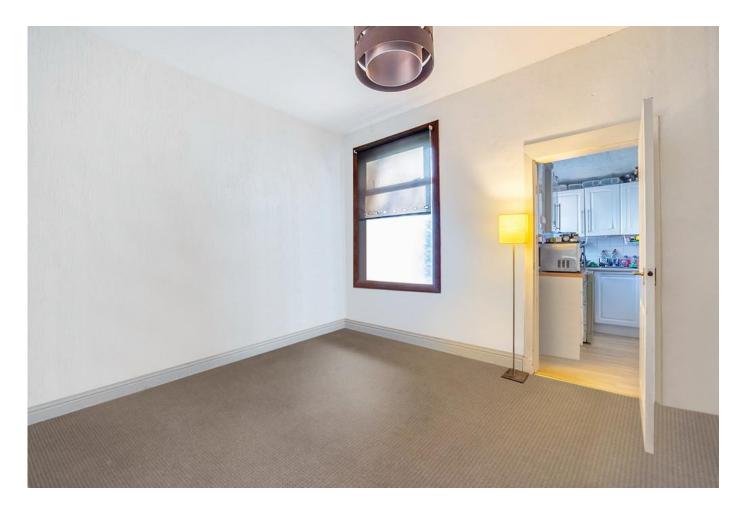

## LOUNGE

15' 2"  $\times$  12' 2" (4.626m  $\times$  3.721m) The lounge overlooks the rear of the rear of the property. There is open access to the kitchen.