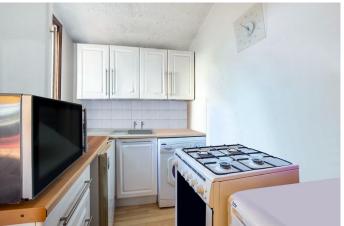

## KITCHEN

7' 9" x 6' 4" (2.385m x 1.945m) The kitchen comprises of a variety of wall and floor mounted units. There is space for a freestanding fridge/freezer, washing machine and oven.